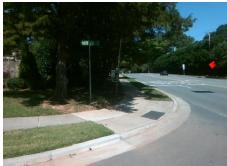

Intersection ID: 48986 Main Street: SARDIS RD **Cross Street: KINGSDOWN AV** Location: NW **Overall Compliance: No Severity Score:** ADA ID: 4DC0026D3ABD Ramp Type: PerpDiag Initial Pass/Fail: Fail 12.5

N/A

1.2

0.3

N/A

2.6

0.6

KINGSDOWN AV Street 1 Name Stop Condition-Street 2 StopSign **SARDIS RD** Street 2 Name Stop Condition-Street 1

Possible Solutions: Remove & Replace Curb Ramp With Two New Directional Ramps or Equivalent. Surveyor Notes: N/A PROW/ADA: R304.2.2