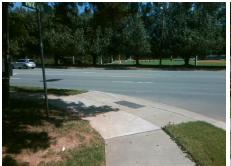

Intersection ID: 48986 Main Street: SARDIS RD **Cross Street: KINGSDOWN AV** Location: NW **Overall Compliance: No Severity Score:** ADA ID: 4DC0026D3ABD Ramp Type: PerpDiag Initial Pass/Fail: Fail 12.5

N/A

1.2

0.3

N/A

2.6

0.6

KINGSDOWN AV Street 1 Name Stop Condition-Street 2 StopSign **SARDIS RD** Street 2 Name Stop Condition-Street 1

Possible Solutions: Remove & Replace Curb Ramp With Two New Directional Ramps or Equivalent. Surveyor Notes: N/A PROW/ADA: R304.2.2