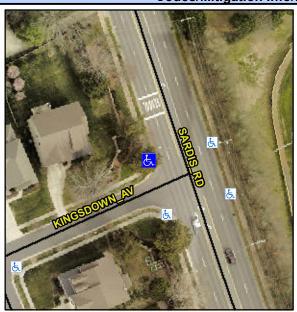

Intersection ID: 48986 Main Street: SARDIS RD **Cross Street: KINGSDOWN AV** Location: NW **Overall Compliance: No Severity Score:** ADA ID: 4DC0026D3ABD Ramp Type: PerpDiag Initial Pass/Fail: Fail 12.5

N/A

1.2

0.3

N/A

2.6

0.6

KINGSDOWN AV Street 1 Name Stop Condition-Street 2 StopSign **SARDIS RD** Street 2 Name Stop Condition-Street 1

Possible Solutions: Remove & Replace Curb Ramp With Two New Directional Ramps or Equivalent. Surveyor Notes: N/A PROW/ADA: R304.2.2