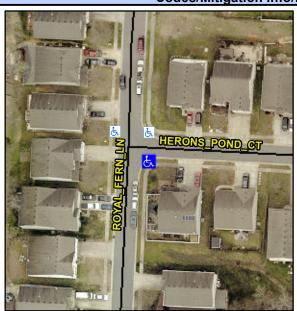

## Access Compliance Report Public Rights-of-Way (Curb Ramps)

Intersection ID: 47820Main Street: HERONS\_POND\_CTCross Street: ROYAL\_FERN\_LNLocation:SEADA ID: 4DC25682A98BRamp Type: BlendTrans1Initial Pass/Fail: FailOverall Compliance: NoSeverity Score:10

## Field Measurements/Component Compliance

Street 1 Name
Stop Condition-Street 1
Street 2 Name
Stop Condition-Street 2

HERONS POND CT StopSign ROYAL FERN LN None Possible Solutions:

Remove & Replace Curb Ramp With Two New Directional Ramps or Equivalent.