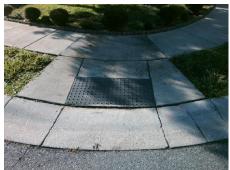

Surveyor Notes:

CURB LIP 1.0

PROW/ADA:

Not Found, R304.5.1, R304.5.3

Total Cost: \$ 3200.00

| Compliance Description |                       | Data | Compliance Description |                             | Data |
|------------------------|-----------------------|------|------------------------|-----------------------------|------|
| N/A                    | Ramp Length (in)      | 47.0 | Yes                    | BlendTrans Slope (%)        | 4.3  |
| No                     | Ramp Width (in)       | 46.5 | No                     | BlendTrans XSlope (%)       | 2.4  |
| N/A                    | Flare Type LT         | N/A  | N/A                    | Flare Type RT               | N/A  |
| N/A                    | Flare Slope LT (%)    | N/A  | N/A                    | Flare Slope RT (%)          | N/A  |
| N/A                    | Flare Traversable LT? | N/A  | N/A                    | Flare Traversable RT?       | N/A  |
| N/A                    | Landing Length (in)   | N/A  | N/A                    | DWS Provided?               | N/A  |
| N/A                    | Landing Width (in)    | N/A  | N/A                    | DWS Contrast?               | N/A  |
| N/A                    | Landing Slope (%)     | N/A  | N/A                    | DWS Length (in)             | N/A  |
| N/A                    | Landing X Slope (%)   | N/A  | N/A                    | DWS Full Width?             | N/A  |
| N/A                    | Landing Curb? (Y/N)   | N/A  | N/A                    | DWS Offset (in)             | N/A  |
| N/A                    | Shared Landing?       | N/A  |                        |                             |      |
| N/A                    | Gutter Ponding?       | N/A  | N/A                    | Gutter Slope (%)            | N/A  |
| N/A                    | Gutter Lip Ht (in)    | N/A  | N/A                    | Gutter X Slope (%)          | N/A  |
| N/A                    | Painted X Walk1?      | No   | N/A                    | Painted X Walk2?            | No   |
|                        | X Walk 1 Direction    | To N |                        | X Walk 2 Direction          | To W |
|                        | X Walk 1 Width (in)   | N/A  |                        | X Walk 2 Width (in)         | N/A  |
|                        | X Walk 1 Slope (%)    | 6.1  |                        | X Walk 2 Slope (%)          | 2.4  |
|                        | X Walk 1 X Slope (%)  | 3.9  |                        | X Walk 2 X Slope (%)        | 5.7  |
| N/A                    | Ramp inside XWalk1?   | N/A  | N/A                    | Ramp inside XWalk2?         | N/A  |
|                        | Road Slope (%)        | 0.7  |                        | Clear Space?                | N/A  |
|                        | Road X Slope (%)      | 6.9  | N/A                    | Clear Space to XWalk (in)   | N/A  |
| N/A                    | Any Obstructions?     | N/A  | N/A                    | Storm Grate/Utility Hazard? | N/A  |
|                        | Obstruction Type      |      | l                      | Storm Grate/Utility Type    |      |
|                        |                       | N/A  |                        |                             | N/A  |
|                        |                       |      | Yes                    | Surface Condition? (G/P)    | Good |