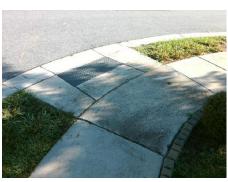

Surveyor Notes:

CURB LIP 1.0

PROW/ADA:

Not Found, R304.5.1, R304.5.3

Total Cost: \$ 3200.00

| Compliance Description |                       | Data | Compliance Description |                             | Data |
|------------------------|-----------------------|------|------------------------|-----------------------------|------|
| N/A                    | Ramp Length (in)      | 47.0 | Yes                    | BlendTrans Slope (%)        | 4.3  |
| No                     | Ramp Width (in)       | 46.5 | No                     | BlendTrans XSlope (%)       | 2.4  |
| N/A                    | Flare Type LT         | N/A  | N/A                    | Flare Type RT               | N/A  |
| N/A                    | Flare Slope LT (%)    | N/A  | N/A                    | Flare Slope RT (%)          | N/A  |
| N/A                    | Flare Traversable LT? | N/A  | N/A                    | Flare Traversable RT?       | N/A  |
| N/A                    | Landing Length (in)   | N/A  | N/A                    | DWS Provided?               | N/A  |
| N/A                    | Landing Width (in)    | N/A  | N/A                    | DWS Contrast?               | N/A  |
| N/A                    | Landing Slope (%)     | N/A  | N/A                    | DWS Length (in)             | N/A  |
| N/A                    | Landing X Slope (%)   | N/A  | N/A                    | DWS Full Width?             | N/A  |
| N/A                    | Landing Curb? (Y/N)   | N/A  | N/A                    | DWS Offset (in)             | N/A  |
| N/A                    | Shared Landing?       | N/A  |                        |                             |      |
| N/A                    | Gutter Ponding?       | N/A  | N/A                    | Gutter Slope (%)            | N/A  |
| N/A                    | Gutter Lip Ht (in)    | N/A  | N/A                    | Gutter X Slope (%)          | N/A  |
| N/A                    | Painted X Walk1?      | No   | N/A                    | Painted X Walk2?            | No   |
|                        | X Walk 1 Direction    | To N |                        | X Walk 2 Direction          | To W |
|                        | X Walk 1 Width (in)   | N/A  |                        | X Walk 2 Width (in)         | N/A  |
|                        | X Walk 1 Slope (%)    | 6.1  |                        | X Walk 2 Slope (%)          | 2.4  |
|                        | X Walk 1 X Slope (%)  | 3.9  |                        | X Walk 2 X Slope (%)        | 5.7  |
| N/A                    | Ramp inside XWalk1?   | N/A  | N/A                    | Ramp inside XWalk2?         | N/A  |
|                        | Road Slope (%)        | 0.7  |                        | Clear Space?                | N/A  |
|                        | Road X Slope (%)      | 6.9  | N/A                    | Clear Space to XWalk (in)   | N/A  |
| N/A                    | Any Obstructions?     | N/A  | N/A                    | Storm Grate/Utility Hazard? | N/A  |
|                        | Obstruction Type      |      | l                      | Storm Grate/Utility Type    |      |
|                        |                       | N/A  |                        |                             | N/A  |
|                        |                       |      | Yes                    | Surface Condition? (G/P)    | Good |