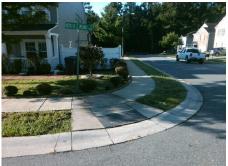

## Field Measurements/Component Compliance

Street 1 Name
Stop Condition-Street 1
Street 2 Name
Stop Condition-Street 2

HERONS POND CT StopSign ROYAL FERN LN None Possible Solutions:

Remove & Replace Curb Ramp With Two New Directional Ramps or Equivalent.

Surveyor Notes:

CURB LIP 1.0

PROW/ADA:

Not Found, R304.5.1, R304.5.3

Total Cost: \$ 3200.00

| Compliance Description |                       | Data | Compliance Description |                             | Data |
|------------------------|-----------------------|------|------------------------|-----------------------------|------|
| N/A                    | Ramp Length (in)      | 47.0 | Yes                    | BlendTrans Slope (%)        | 4.3  |
| No                     | Ramp Width (in)       | 46.5 | No                     | BlendTrans XSlope (%)       | 2.4  |
| N/A                    | Flare Type LT         | N/A  | N/A                    | Flare Type RT               | N/A  |
| N/A                    | Flare Slope LT (%)    | N/A  | N/A                    | Flare Slope RT (%)          | N/A  |
| N/A                    | Flare Traversable LT? | N/A  | N/A                    | Flare Traversable RT?       | N/A  |
| N/A                    | Landing Length (in)   | N/A  | N/A                    | DWS Provided?               | N/A  |
| N/A                    | Landing Width (in)    | N/A  | N/A                    | DWS Contrast?               | N/A  |
| N/A                    | Landing Slope (%)     | N/A  | N/A                    | DWS Length (in)             | N/A  |
| N/A                    | Landing X Slope (%)   | N/A  | N/A                    | DWS Full Width?             | N/A  |
| N/A                    | Landing Curb? (Y/N)   | N/A  | N/A                    | DWS Offset (in)             | N/A  |
| N/A                    | Shared Landing?       | N/A  |                        |                             |      |
| N/A                    | Gutter Ponding?       | N/A  | N/A                    | Gutter Slope (%)            | N/A  |
| N/A                    | Gutter Lip Ht (in)    | N/A  | N/A                    | Gutter X Slope (%)          | N/A  |
| N/A                    | Painted X Walk1?      | No   | N/A                    | Painted X Walk2?            | No   |
|                        | X Walk 1 Direction    | To N |                        | X Walk 2 Direction          | To W |
|                        | X Walk 1 Width (in)   | N/A  |                        | X Walk 2 Width (in)         | N/A  |
|                        | X Walk 1 Slope (%)    | 6.1  |                        | X Walk 2 Slope (%)          | 2.4  |
|                        | X Walk 1 X Slope (%)  | 3.9  |                        | X Walk 2 X Slope (%)        | 5.7  |
| N/A                    | Ramp inside XWalk1?   | N/A  | N/A                    | Ramp inside XWalk2?         | N/A  |
|                        | Road Slope (%)        | 0.7  |                        | Clear Space?                | N/A  |
|                        | Road X Slope (%)      | 6.9  | N/A                    | Clear Space to XWalk (in)   | N/A  |
| N/A                    | Any Obstructions?     | N/A  | N/A                    | Storm Grate/Utility Hazard? | N/A  |
|                        | Obstruction Type      |      | l                      | Storm Grate/Utility Type    |      |
|                        |                       | N/A  |                        |                             | N/A  |
|                        |                       |      | Yes                    | Surface Condition? (G/P)    | Good |