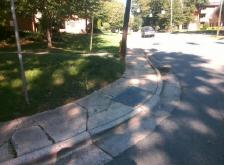

## Access Compliance Report Public Rights-of-Way (Curb Ramps)

| Intersection ID: 14367 Main St          | 67 Main Street: E_7TH_ST                                                     |                                         | reet:                                          | N_LAUREL_AV           | Location: | SW                        |                             |       |
|-----------------------------------------|------------------------------------------------------------------------------|-----------------------------------------|------------------------------------------------|-----------------------|-----------|---------------------------|-----------------------------|-------|
| ADA ID: 4DC3BD0C669C Ramp T             | Ramp Type: PerpDiag                                                          |                                         | Initial Pass/Fail: Fail Overall Compliance: No |                       |           | o Severity Score:         | 43.75                       |       |
| Codes/Mitigation Info/Possible Solution |                                                                              | Field Measurements/Component Compliance |                                                |                       |           |                           |                             |       |
|                                         | Possible Solutions:                                                          |                                         | Compliance Description D                       |                       |           | ta Compliance Description |                             | Data  |
|                                         | Remove & Replace Curb Ramp Wi<br>Two New Directional Ramps or<br>Equivalent. | ith <sup>1</sup>                        | N/A                                            | Ramp Length (in)      | 53.0      | No                        | Ramp Slope (%)              | 12.3  |
|                                         |                                                                              |                                         | No                                             | Ramp Width (in)       | 34.0      | No                        | Ramp XSlope (%)             | 3.7   |
|                                         |                                                                              | 1                                       | N/A                                            | Flare Type LT         | N/A       | N/A                       | Flare Type RT               | N/A   |
|                                         |                                                                              | 1                                       | N/A                                            | Flare Slope LT (%)    | N/A       | N/A                       | Flare Slope RT (%)          | N/A   |
|                                         |                                                                              | I                                       | N/A                                            | Flare Traversable LT? | N/A       | N/A                       | Flare Traversable RT?       | N/A   |
|                                         |                                                                              | I                                       | N/A                                            | Landing Length (in)   | N/A       | N/A                       | DWS Provided?               | N/A   |
|                                         | Surveyor Notes:                                                              | I                                       | N/A                                            | Landing Width (in)    | N/A       | N/A                       | DWS Contrast?               | N/A   |
|                                         | N/A                                                                          | 1                                       | N/A                                            | Landing Slope (%)     | N/A       | N/A                       | DWS Length (in)             | N/A   |
|                                         |                                                                              | I                                       | N/A                                            | Landing X Slope (%)   | N/A       | N/A                       | DWS Full Width?             | N/A   |
|                                         |                                                                              | I                                       | N/A                                            | Landing Curb? (Y/N)   | N/A       | N/A                       | DWS Offset (in)             | N/A   |
|                                         |                                                                              | I                                       | N/A                                            | Shared Landing?       | N/A       |                           |                             |       |
|                                         | PROW/ADA:                                                                    | I                                       | N/A                                            | Gutter Ponding?       | N/A       | N/A                       | Gutter Slope (%)            | N/A   |
|                                         | Not Found, R304.5.1, R304.2.2,                                               | r                                       | N/A                                            | Gutter Lip Ht (in)    | N/A       | N/A                       | Gutter X Slope (%)          | N/A   |
|                                         | R304.5.3                                                                     | I                                       | N/A                                            | Painted X Walk1?      | No        | N/A                       | Painted X Walk2?            | No    |
|                                         |                                                                              |                                         |                                                | X Walk 1 Direction    | To SE     |                           | X Walk 2 Direction          | To NE |
|                                         |                                                                              | I                                       | N/A                                            | X Walk 1 Width (in)   | N/A       | N/A                       | X Walk 2 Width (in)         | N/A   |
| Street 1 Name N LAUREL AV               | _                                                                            |                                         |                                                | X Walk 1 Slope (%)    | 2.2       |                           | X Walk 2 Slope (%)          | 2.8   |
| Stop Condition-Street 2 StopSign        |                                                                              |                                         |                                                | X Walk 1 X Slope (%)  | 3.2       |                           | X Walk 2 X Slope (%)        | 1.1   |
| Street 2 Name E 7TH ST                  |                                                                              | 1                                       | N/A                                            | Ramp inside XWalk1?   | N/A       | N/A                       | Ramp inside XWalk2?         | N/A   |
| Stop Condition-Street 1 None            |                                                                              |                                         |                                                | Road Slope (%)        | 2.7       | N/A                       | Clear Space?                | N/A   |
|                                         |                                                                              |                                         |                                                | Road X Slope (%)      | 2.7       | N/A                       | Clear Space to XWalk (in)   | N/A   |
|                                         |                                                                              | I                                       | N/A                                            | Any Obstructions?     | N/A       | N/A                       | Storm Grate/Utility Hazard? | N/A   |
|                                         | Total Cost: \$ 32                                                            | 200.00                                  |                                                | Obstruction Type      |           |                           | Storm Grate/Utility Type    |       |
|                                         |                                                                              |                                         |                                                |                       | N/A       |                           |                             | N/A   |