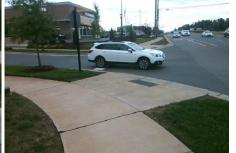

## **Access Compliance Report** Public Rights-of-Way (Curb Ramps)

| Intersection ID: N/A                    | Main Street: PROVIDENCE_RD |                                                                                |        | street:                                       | SOUTHGROVE_ST                           | Location: | NE                 |                             |      |  |
|-----------------------------------------|----------------------------|--------------------------------------------------------------------------------|--------|-----------------------------------------------|-----------------------------------------|-----------|--------------------|-----------------------------|------|--|
| ADA ID: 4DC815150ADD                    | Ramp Type: PerpDiag        |                                                                                |        | nitial Pass/Fail: Fail Overall Compliance: No |                                         |           |                    | o Severity Score:           | 8.75 |  |
| Codes/Mitigation Info/Possible Solution |                            |                                                                                |        |                                               | Field Measurements/Component Compliance |           |                    |                             |      |  |
|                                         |                            | Possible Solutions:                                                            |        | Compliance Description Data Complia           |                                         |           | liance Description | Data                        |      |  |
|                                         |                            | Remove & Replace Curb Ramp With<br>Two New Directional Ramps or<br>Equivalent. | Vith   | N/A                                           | Ramp Length (in)                        | 95.0      | Yes                | Ramp Slope (%)              | 5.4  |  |
|                                         |                            |                                                                                |        | No                                            | Ramp Width (in)                         | 47.0      | Yes                | Ramp XSlope (%)             | 1.4  |  |
|                                         |                            |                                                                                |        | N/A                                           | Flare Type LT                           | N/A       | N/A                | Flare Type RT               | N/A  |  |
| <u>6</u>                                |                            |                                                                                |        | N/A                                           | Flare Slope LT (%)                      | N/A       | N/A                | Flare Slope RT (%)          | N/A  |  |
|                                         |                            |                                                                                |        | N/A                                           | Flare Traversable LT?                   | N/A       | N/A                | Flare Traversable RT?       | N/A  |  |
| R 18                                    |                            |                                                                                |        | N/A                                           | Landing Length (in)                     | N/A       | N/A                | DWS Provided?               | N/A  |  |
|                                         |                            | Surveyor Notes:                                                                |        | N/A                                           | Landing Width (in)                      | N/A       | N/A                | DWS Contrast?               | N/A  |  |
| L E                                     |                            | N/A<br>PROW/ADA:<br>Not Found, R304.5.1                                        |        | N/A                                           | Landing Slope (%)                       | N/A       | N/A                | DWS Length (in)             | N/A  |  |
|                                         | THEROOL                    |                                                                                |        | N/A                                           | Landing X Slope (%)                     | N/A       | N/A                | DWS Full Width?             | N/A  |  |
|                                         |                            |                                                                                |        | N/A                                           | Landing Curb? (Y/N)                     | N/A       | N/A                | DWS Offset (in)             | N/A  |  |
|                                         | 5                          |                                                                                |        | N/A                                           | Shared Landing?                         | N/A       |                    |                             |      |  |
|                                         |                            |                                                                                |        | N/A                                           | Gutter Ponding?                         | N/A       | N/A                | Gutter Slope (%)            | N/A  |  |
|                                         |                            |                                                                                |        | N/A                                           | Gutter Lip Ht (in)                      | N/A       | N/A                | Gutter X Slope (%)          | N/A  |  |
|                                         |                            |                                                                                |        | N/A                                           | Painted X Walk1?                        | No        | N/A                | Painted X Walk2?            | No   |  |
|                                         |                            |                                                                                |        |                                               | X Walk 1 Direction                      | To W      |                    | X Walk 2 Direction          | To S |  |
|                                         |                            |                                                                                |        | N/A                                           | X Walk 1 Width (in)                     | N/A       | N/A                | X Walk 2 Width (in)         | N/A  |  |
| Street 1 Name                           | PROVIDENCE RD              |                                                                                |        |                                               | X Walk 1 Slope (%)                      | 0.5       |                    | X Walk 2 Slope (%)          | 2.3  |  |
| Stop Condition-Street 2                 | None                       |                                                                                |        |                                               | X Walk 1 X Slope (%)                    | 2.2       |                    | X Walk 2 X Slope (%)        | 1.1  |  |
| Street 2 Name                           | SOUTHGROVE ST              |                                                                                |        | N/A                                           | Ramp inside XWalk1?                     | N/A       | N/A                | Ramp inside XWalk2?         | N/A  |  |
| Stop Condition-Street 1                 | StopSign                   |                                                                                |        |                                               | Road Slope (%)                          | 1.1       | N/A                | Clear Space?                | N/A  |  |
|                                         |                            |                                                                                |        |                                               | Road X Slope (%)                        | 1.6       | N/A                | Clear Space to XWalk (in)   | N/A  |  |
|                                         |                            |                                                                                |        | N/A                                           | Any Obstructions?                       | N/A       | N/A                | Storm Grate/Utility Hazard? | N/A  |  |
|                                         |                            | Total Cost: \$ 32                                                              | 200.00 |                                               | Obstruction Type                        |           |                    | Storm Grate/Utility Type    |      |  |
|                                         |                            |                                                                                |        |                                               |                                         | N/A       |                    |                             | N/A  |  |
|                                         |                            |                                                                                |        |                                               |                                         |           | Yes                | Surface Condition? (G/P)    | Good |  |