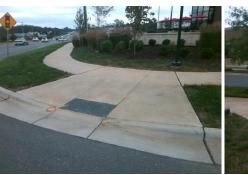

## **Access Compliance Report** Public Rights-of-Way (Curb Ramps)

| Intersection ID: N/A                    | Main Street: PROVIDENCE_RD |                                                                                |        | street:                                       | SOUTHGROVE_ST                           | Location: | NE                 |                             |      |  |
|-----------------------------------------|----------------------------|--------------------------------------------------------------------------------|--------|-----------------------------------------------|-----------------------------------------|-----------|--------------------|-----------------------------|------|--|
| ADA ID: 4DC815150ADD                    | Ramp Type: PerpDiag        |                                                                                |        | nitial Pass/Fail: Fail Overall Compliance: No |                                         |           |                    | o Severity Score:           | 8.75 |  |
| Codes/Mitigation Info/Possible Solution |                            |                                                                                |        |                                               | Field Measurements/Component Compliance |           |                    |                             |      |  |
|                                         |                            | Possible Solutions:                                                            |        | Compliance Description Data Complia           |                                         |           | liance Description | Data                        |      |  |
|                                         |                            | Remove & Replace Curb Ramp With<br>Two New Directional Ramps or<br>Equivalent. | Vith   | N/A                                           | Ramp Length (in)                        | 95.0      | Yes                | Ramp Slope (%)              | 5.4  |  |
|                                         |                            |                                                                                |        | No                                            | Ramp Width (in)                         | 47.0      | Yes                | Ramp XSlope (%)             | 1.4  |  |
|                                         |                            |                                                                                |        | N/A                                           | Flare Type LT                           | N/A       | N/A                | Flare Type RT               | N/A  |  |
| <u>6</u>                                |                            |                                                                                |        | N/A                                           | Flare Slope LT (%)                      | N/A       | N/A                | Flare Slope RT (%)          | N/A  |  |
|                                         |                            |                                                                                |        | N/A                                           | Flare Traversable LT?                   | N/A       | N/A                | Flare Traversable RT?       | N/A  |  |
| R 18                                    |                            |                                                                                |        | N/A                                           | Landing Length (in)                     | N/A       | N/A                | DWS Provided?               | N/A  |  |
|                                         |                            | Surveyor Notes:                                                                |        | N/A                                           | Landing Width (in)                      | N/A       | N/A                | DWS Contrast?               | N/A  |  |
| L E                                     |                            | N/A<br>PROW/ADA:<br>Not Found, R304.5.1                                        |        | N/A                                           | Landing Slope (%)                       | N/A       | N/A                | DWS Length (in)             | N/A  |  |
|                                         | THEROOL                    |                                                                                |        | N/A                                           | Landing X Slope (%)                     | N/A       | N/A                | DWS Full Width?             | N/A  |  |
|                                         |                            |                                                                                |        | N/A                                           | Landing Curb? (Y/N)                     | N/A       | N/A                | DWS Offset (in)             | N/A  |  |
|                                         | 5                          |                                                                                |        | N/A                                           | Shared Landing?                         | N/A       |                    |                             |      |  |
|                                         |                            |                                                                                |        | N/A                                           | Gutter Ponding?                         | N/A       | N/A                | Gutter Slope (%)            | N/A  |  |
|                                         |                            |                                                                                |        | N/A                                           | Gutter Lip Ht (in)                      | N/A       | N/A                | Gutter X Slope (%)          | N/A  |  |
|                                         |                            |                                                                                |        | N/A                                           | Painted X Walk1?                        | No        | N/A                | Painted X Walk2?            | No   |  |
|                                         |                            |                                                                                |        |                                               | X Walk 1 Direction                      | To W      |                    | X Walk 2 Direction          | To S |  |
|                                         |                            |                                                                                |        | N/A                                           | X Walk 1 Width (in)                     | N/A       | N/A                | X Walk 2 Width (in)         | N/A  |  |
| Street 1 Name                           | PROVIDENCE RD              |                                                                                |        |                                               | X Walk 1 Slope (%)                      | 0.5       |                    | X Walk 2 Slope (%)          | 2.3  |  |
| Stop Condition-Street 2                 | None                       |                                                                                |        |                                               | X Walk 1 X Slope (%)                    | 2.2       |                    | X Walk 2 X Slope (%)        | 1.1  |  |
| Street 2 Name                           | SOUTHGROVE ST              |                                                                                |        | N/A                                           | Ramp inside XWalk1?                     | N/A       | N/A                | Ramp inside XWalk2?         | N/A  |  |
| Stop Condition-Street 1                 | StopSign                   |                                                                                |        |                                               | Road Slope (%)                          | 1.1       | N/A                | Clear Space?                | N/A  |  |
|                                         |                            |                                                                                |        |                                               | Road X Slope (%)                        | 1.6       | N/A                | Clear Space to XWalk (in)   | N/A  |  |
|                                         |                            |                                                                                |        | N/A                                           | Any Obstructions?                       | N/A       | N/A                | Storm Grate/Utility Hazard? | N/A  |  |
|                                         |                            | Total Cost: \$ 32                                                              | 200.00 |                                               | Obstruction Type                        |           |                    | Storm Grate/Utility Type    |      |  |
|                                         |                            |                                                                                |        |                                               |                                         | N/A       |                    |                             | N/A  |  |
|                                         |                            |                                                                                |        |                                               |                                         |           | Yes                | Surface Condition? (G/P)    | Good |  |