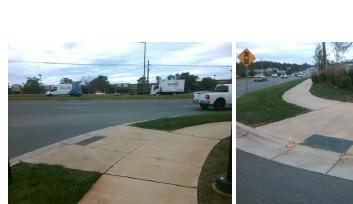

## **Access Compliance Report** Public Rights-of-Way (Curb Ramps)

| Intersection ID: N/A                    | Main Street: PROVIDENCE_RD |                                                                                |        | street:                                       | SOUTHGROVE_ST                           | Location: | NE                 |                             |      |  |
|-----------------------------------------|----------------------------|--------------------------------------------------------------------------------|--------|-----------------------------------------------|-----------------------------------------|-----------|--------------------|-----------------------------|------|--|
| ADA ID: 4DC815150ADD                    | Ramp Type: PerpDiag        |                                                                                |        | nitial Pass/Fail: Fail Overall Compliance: No |                                         |           |                    | o Severity Score:           | 8.75 |  |
| Codes/Mitigation Info/Possible Solution |                            |                                                                                |        |                                               | Field Measurements/Component Compliance |           |                    |                             |      |  |
|                                         |                            | Possible Solutions:                                                            |        | Compliance Description Data Complia           |                                         |           | liance Description | Data                        |      |  |
|                                         |                            | Remove & Replace Curb Ramp With<br>Two New Directional Ramps or<br>Equivalent. | Vith   | N/A                                           | Ramp Length (in)                        | 95.0      | Yes                | Ramp Slope (%)              | 5.4  |  |
|                                         |                            |                                                                                |        | No                                            | Ramp Width (in)                         | 47.0      | Yes                | Ramp XSlope (%)             | 1.4  |  |
|                                         |                            |                                                                                |        | N/A                                           | Flare Type LT                           | N/A       | N/A                | Flare Type RT               | N/A  |  |
| <u>6</u>                                |                            |                                                                                |        | N/A                                           | Flare Slope LT (%)                      | N/A       | N/A                | Flare Slope RT (%)          | N/A  |  |
|                                         |                            |                                                                                |        | N/A                                           | Flare Traversable LT?                   | N/A       | N/A                | Flare Traversable RT?       | N/A  |  |
| R 18                                    |                            |                                                                                |        | N/A                                           | Landing Length (in)                     | N/A       | N/A                | DWS Provided?               | N/A  |  |
|                                         |                            | Surveyor Notes:                                                                |        | N/A                                           | Landing Width (in)                      | N/A       | N/A                | DWS Contrast?               | N/A  |  |
| L E                                     |                            | N/A<br>PROW/ADA:<br>Not Found, R304.5.1                                        |        | N/A                                           | Landing Slope (%)                       | N/A       | N/A                | DWS Length (in)             | N/A  |  |
|                                         | THEROOL                    |                                                                                |        | N/A                                           | Landing X Slope (%)                     | N/A       | N/A                | DWS Full Width?             | N/A  |  |
|                                         |                            |                                                                                |        | N/A                                           | Landing Curb? (Y/N)                     | N/A       | N/A                | DWS Offset (in)             | N/A  |  |
|                                         | 5                          |                                                                                |        | N/A                                           | Shared Landing?                         | N/A       |                    |                             |      |  |
|                                         |                            |                                                                                |        | N/A                                           | Gutter Ponding?                         | N/A       | N/A                | Gutter Slope (%)            | N/A  |  |
|                                         |                            |                                                                                |        | N/A                                           | Gutter Lip Ht (in)                      | N/A       | N/A                | Gutter X Slope (%)          | N/A  |  |
|                                         |                            |                                                                                |        | N/A                                           | Painted X Walk1?                        | No        | N/A                | Painted X Walk2?            | No   |  |
|                                         |                            |                                                                                |        |                                               | X Walk 1 Direction                      | To W      |                    | X Walk 2 Direction          | To S |  |
|                                         |                            |                                                                                |        | N/A                                           | X Walk 1 Width (in)                     | N/A       | N/A                | X Walk 2 Width (in)         | N/A  |  |
| Street 1 Name                           | PROVIDENCE RD              |                                                                                |        |                                               | X Walk 1 Slope (%)                      | 0.5       |                    | X Walk 2 Slope (%)          | 2.3  |  |
| Stop Condition-Street 2                 | None                       |                                                                                |        |                                               | X Walk 1 X Slope (%)                    | 2.2       |                    | X Walk 2 X Slope (%)        | 1.1  |  |
| Street 2 Name                           | SOUTHGROVE ST              |                                                                                |        | N/A                                           | Ramp inside XWalk1?                     | N/A       | N/A                | Ramp inside XWalk2?         | N/A  |  |
| Stop Condition-Street 1                 | StopSign                   |                                                                                |        |                                               | Road Slope (%)                          | 1.1       | N/A                | Clear Space?                | N/A  |  |
|                                         |                            |                                                                                |        |                                               | Road X Slope (%)                        | 1.6       | N/A                | Clear Space to XWalk (in)   | N/A  |  |
|                                         |                            |                                                                                |        | N/A                                           | Any Obstructions?                       | N/A       | N/A                | Storm Grate/Utility Hazard? | N/A  |  |
|                                         |                            | Total Cost: \$ 32                                                              | 200.00 |                                               | Obstruction Type                        |           |                    | Storm Grate/Utility Type    |      |  |
|                                         |                            |                                                                                |        |                                               |                                         | N/A       |                    |                             | N/A  |  |
|                                         |                            |                                                                                |        |                                               |                                         |           | Yes                | Surface Condition? (G/P)    | Good |  |