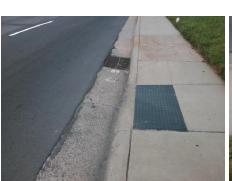

Storm Grate/Utility Hazard?

Storm Grate/Utility Type

Surface Condition? (G/P)

Clear Space?

Flare Traversable RT?

Data

57.5

47.0

| Possible Solutions:            |
|--------------------------------|
| Remove & Replace Entire Ramp.  |
| ·                              |
|                                |
|                                |
|                                |
|                                |
| Surveyor Notes:                |
| N/A                            |
|                                |
|                                |
|                                |
| PROW/ADA:                      |
| Not Found, R304.5.1, R304.2.2, |
| R304.5.3                       |
|                                |
|                                |
|                                |
|                                |
|                                |
|                                |