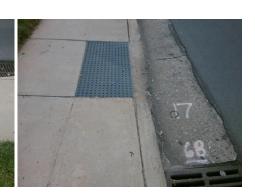

Storm Grate/Utility Hazard?

Storm Grate/Utility Type

Surface Condition? (G/P)

Clear Space?

Flare Traversable RT?

Data

57.5

47.0

| Possible Solutions:            |
|--------------------------------|
| Remove & Replace Entire Ramp.  |
| ·                              |
|                                |
|                                |
|                                |
|                                |
| Surveyor Notes:                |
| N/A                            |
|                                |
|                                |
|                                |
| PROW/ADA:                      |
| Not Found, R304.5.1, R304.2.2, |
| R304.5.3                       |
|                                |
|                                |
|                                |
|                                |
|                                |
|                                |