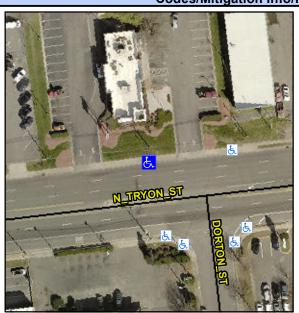

## **Access Compliance Report Public Rights-of-Way** (Curb Ramps)

Data

8.9

4.0

N/A

Good

Intersection ID: 8857 Main Street: DORTON ST **Cross Street: N TRYON ST** Location: NW Initial Pass/Fail: Fail **Overall Compliance: No** 22.5 ADA ID: 4DCD5739FB36 Ramp Type: Perp **Severity Score:** 

N/A

N/A

N/A

| Street 1 Name           | N TRYON ST |
|-------------------------|------------|
| Stop Condition-Street 2 | None       |
| Street 2 Name           | N/A        |
| Stop Condition-Street 1 | N/A        |