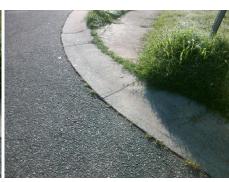

## Access Compliance Report Public Rights-of-Way (Curb Ramps)

Intersection ID: 28714 Main Street: EAGLE\_CREEK\_DR Cross Street: KEITHWOOD\_PL Location: S

ADA ID: 4DE88E9CD33F Ramp Type: Directional1 Initial Pass/Fail: Fail Overall Compliance: No Severity Score: 21.25

**Codes/Mitigation Info/Possible Solution** Field Measurements/Component Compliance Possible Solutions: Compliance Description Data Compliance Description Data N/A Grade Break? N/A Ramp Length (in) 25.0 N/A Remove & Replace Entire Ramp. N/A No Ramp Width (in) 47.0 Grade Break Slope (%) 0.0 N/A No Ramp Slope (%) 9.8 Grade Break XSlope (%) 0.0 Ramp XSlope (%) 0.9 Yes N/A Flare Type LT N/A N/A Flare Type RT N/A N/A Flare Slope LT (%) N/A N/A Flare Slope RT (%) 0.0 Surveyor Notes: N/A Flare Traversable LT? N/A N/A Flare Traversable RT? N/A 0.0 N/A **DWS Provided?** N/A N/A Landing Length (in) N/A N/A Landing Width (in) 0.0 N/A **DWS Contrast?** N/A N/A Landing Slope (%) 0.0 N/A DWS Length (in) N/A N/A N/A Landing X Slope (%) 0.0 DWS Full Width? N/A PROW/ADA: N/A Landing Curb? (Y/N) N/A N/A DWS Offset LT (in) N/A R304.5.1, R304.2.2 N/A Shared Landing? N/A N/A DWS Offset RT (in) N/A N/A **Gutter Ponding?** 0.0 N/A Gutter Slope (%) N/A N/A Gutter Lip Ht (in) 0.0 N/A Gutter X Slope (%) N/A N/A Painted X Walk1? No Road Slope (%) 3.3 **KEITHWOOD PL** To NW Street 1 Name X Walk 1 Direction Road X Slope (%) 1.4 Stop Condition-Street 1 StopSign X Walk 1 Width (in) N/A Clear Space? N/A N/A 3.3 N/A N/A Street 2 Name X Walk 1 Slope (%) Clear Space to XWalk (in) Stop Condition-Street 2 N/A X Walk 1 X Slope (%) 1.4 N/A Storm Grate/Utility Hazard? N/A N/A Ramp inside XWalk1? N/A Storm Grate/Utility Type N/A N/A Any Obstructions? N/A Total Cost: **Obstruction Type** Surface Condition? (G/P) 1600.00 Yes Good N/A N/A Curb Slope (%) N/A