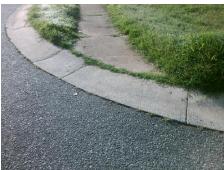

## Access Compliance Report Public Rights-of-Way (Curb Ramps)

Intersection ID: 28714 Main Street: EAGLE\_CREEK\_DR Cross Street: KEITHWOOD\_PL Location: S

ADA ID: 4DE88E9CD33F Ramp Type: Directional1 Initial Pass/Fail: Fail Overall Compliance: No Severity Score: 21.25

**Codes/Mitigation Info/Possible Solution** Field Measurements/Component Compliance Possible Solutions: Compliance Description Data Compliance Description Data N/A Grade Break? N/A Ramp Length (in) 25.0 N/A Remove & Replace Entire Ramp. N/A No Ramp Width (in) 47.0 Grade Break Slope (%) 0.0 N/A No Ramp Slope (%) 9.8 Grade Break XSlope (%) 0.0 Ramp XSlope (%) 0.9 Yes N/A Flare Type LT N/A N/A Flare Type RT N/A N/A Flare Slope LT (%) N/A N/A Flare Slope RT (%) 0.0 Surveyor Notes: N/A Flare Traversable LT? N/A N/A Flare Traversable RT? N/A 0.0 N/A **DWS Provided?** N/A N/A Landing Length (in) N/A N/A Landing Width (in) 0.0 N/A **DWS Contrast?** N/A N/A Landing Slope (%) 0.0 N/A DWS Length (in) N/A N/A N/A Landing X Slope (%) 0.0 DWS Full Width? N/A PROW/ADA: N/A Landing Curb? (Y/N) N/A N/A DWS Offset LT (in) N/A R304.5.1, R304.2.2 N/A Shared Landing? N/A N/A DWS Offset RT (in) N/A N/A **Gutter Ponding?** 0.0 N/A Gutter Slope (%) N/A N/A Gutter Lip Ht (in) 0.0 N/A Gutter X Slope (%) N/A N/A Painted X Walk1? No Road Slope (%) 3.3 **KEITHWOOD PL** To NW Street 1 Name X Walk 1 Direction Road X Slope (%) 1.4 Stop Condition-Street 1 StopSign X Walk 1 Width (in) N/A Clear Space? N/A N/A 3.3 N/A N/A Street 2 Name X Walk 1 Slope (%) Clear Space to XWalk (in) Stop Condition-Street 2 N/A X Walk 1 X Slope (%) 1.4 N/A Storm Grate/Utility Hazard? N/A N/A Ramp inside XWalk1? N/A Storm Grate/Utility Type N/A N/A Any Obstructions? N/A Total Cost: **Obstruction Type** Surface Condition? (G/P) 1600.00 Yes Good N/A N/A Curb Slope (%) N/A