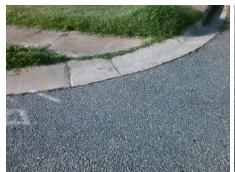

## Access Compliance Report Public Rights-of-Way (Curb Ramps)

Intersection ID: 28714 Main Street: EAGLE\_CREEK\_DR Cross Street: KEITHWOOD\_PL Location: S

ADA ID: 4DE88E9CD33F Ramp Type: Directional1 Initial Pass/Fail: Fail Overall Compliance: No Severity Score: 21.25

**Codes/Mitigation Info/Possible Solution** Field Measurements/Component Compliance Possible Solutions: Compliance Description Data Compliance Description Data N/A Grade Break? N/A Ramp Length (in) 25.0 N/A Remove & Replace Entire Ramp. N/A No Ramp Width (in) 47.0 Grade Break Slope (%) 0.0 N/A No Ramp Slope (%) 9.8 Grade Break XSlope (%) 0.0 Ramp XSlope (%) 0.9 Yes N/A Flare Type LT N/A N/A Flare Type RT N/A N/A Flare Slope LT (%) N/A N/A Flare Slope RT (%) 0.0 Surveyor Notes: N/A Flare Traversable LT? N/A N/A Flare Traversable RT? N/A 0.0 N/A **DWS Provided?** N/A N/A Landing Length (in) N/A N/A Landing Width (in) 0.0 N/A **DWS Contrast?** N/A N/A Landing Slope (%) 0.0 N/A DWS Length (in) N/A N/A N/A Landing X Slope (%) 0.0 DWS Full Width? N/A PROW/ADA: N/A Landing Curb? (Y/N) N/A N/A DWS Offset LT (in) N/A R304.5.1, R304.2.2 N/A Shared Landing? N/A N/A DWS Offset RT (in) N/A N/A **Gutter Ponding?** 0.0 N/A Gutter Slope (%) N/A N/A Gutter Lip Ht (in) 0.0 N/A Gutter X Slope (%) N/A N/A Painted X Walk1? No Road Slope (%) 3.3 **KEITHWOOD PL** To NW Street 1 Name X Walk 1 Direction Road X Slope (%) 1.4 Stop Condition-Street 1 StopSign X Walk 1 Width (in) N/A Clear Space? N/A N/A 3.3 N/A N/A Street 2 Name X Walk 1 Slope (%) Clear Space to XWalk (in) Stop Condition-Street 2 N/A X Walk 1 X Slope (%) 1.4 N/A Storm Grate/Utility Hazard? N/A N/A Ramp inside XWalk1? N/A Storm Grate/Utility Type N/A N/A Any Obstructions? N/A Total Cost: **Obstruction Type** Surface Condition? (G/P) 1600.00 Yes Good N/A N/A Curb Slope (%) N/A