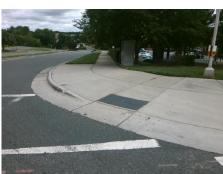

## Access Compliance Report Public Rights-of-Way (Curb Ramps)

Data

5.9

3.9

N/A

Good

Intersection ID: 4167Main Street: CLAUDE\_FREEMAN\_DRCross Street: W\_MALLARD\_CREEK\_CHURCH\_RDLocation:EADA ID: 4DEA67A7597FRamp Type: PerpInitial Pass/Fail: FailOverall Compliance: NoSeverity Score:10

N/A

N/A

N/A

Street 1 Name
CLAUDE FREEMAN DR
Stop Condition-Street 2
Signal
Street 2 Name
N/A
Stop Condition-Street 1
N/A

| Possible Solution             |       | Field Meas            |
|-------------------------------|-------|-----------------------|
| Possible Solutions:           | Compl | iance Description     |
| Remove & Replace Entire Ramp. | N/A   | Ramp Length (in)      |
| ·                             | No    | Ramp Width (in)       |
|                               | N/A   | Flare Type LT         |
|                               | N/A   | Flare Slope LT (%)    |
|                               | N/A   | Flare Traversable LT? |
|                               | N/A   | Landing Length (in)   |
| Surveyor Notes:               | N/A   | Landing Width (in)    |
| N/A                           | N/A   | Landing Slope (%)     |
|                               | N/A   | Landing X Slope (%)   |
|                               | N/A   | Landing Curb? (Y/N)   |
|                               | N/A   | Shared Landing?       |
| PROW/ADA:                     | N/A   | Gutter Ponding?       |
| R304.5.1, R304.5.3            | N/A   | Gutter Lip Ht (in)    |
|                               | N/A   | Painted X Walk1?      |
|                               |       | X Walk 1 Direction    |
|                               | N/A   | X Walk 1 Width (in)   |
|                               |       | X Walk 1 Slope (%)    |
|                               |       | X Walk 1 X Slope (%)  |
|                               | N/A   | Ramp inside XWalk1?   |
|                               |       | Road Slope (%)        |
|                               |       |                       |