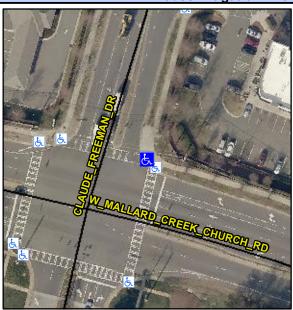

## Access Compliance Report Public Rights-of-Way (Curb Ramps)

Data

5.9

3.9

N/A

Good

Intersection ID: 4167Main Street: CLAUDE\_FREEMAN\_DRCross Street: W\_MALLARD\_CREEK\_CHURCH\_RDLocation:EADA ID: 4DEA67A7597FRamp Type: PerpInitial Pass/Fail: FailOverall Compliance: NoSeverity Score:10

N/A

N/A

N/A

Street 1 Name
CLAUDE FREEMAN DR
Stop Condition-Street 2
Signal
Street 2 Name
N/A
Stop Condition-Street 1
N/A

| Possible Solution             |       | Field Meas            |
|-------------------------------|-------|-----------------------|
| Possible Solutions:           | Compl | iance Description     |
| Remove & Replace Entire Ramp. | N/A   | Ramp Length (in)      |
| ·                             | No    | Ramp Width (in)       |
|                               | N/A   | Flare Type LT         |
|                               | N/A   | Flare Slope LT (%)    |
|                               | N/A   | Flare Traversable LT? |
|                               | N/A   | Landing Length (in)   |
| Surveyor Notes:               | N/A   | Landing Width (in)    |
| N/A                           | N/A   | Landing Slope (%)     |
|                               | N/A   | Landing X Slope (%)   |
|                               | N/A   | Landing Curb? (Y/N)   |
|                               | N/A   | Shared Landing?       |
| PROW/ADA:                     | N/A   | Gutter Ponding?       |
| R304.5.1, R304.5.3            | N/A   | Gutter Lip Ht (in)    |
|                               | N/A   | Painted X Walk1?      |
|                               |       | X Walk 1 Direction    |
|                               | N/A   | X Walk 1 Width (in)   |
|                               |       | X Walk 1 Slope (%)    |
|                               |       | X Walk 1 X Slope (%)  |
|                               | N/A   | Ramp inside XWalk1?   |
|                               |       | Road Slope (%)        |
|                               |       |                       |