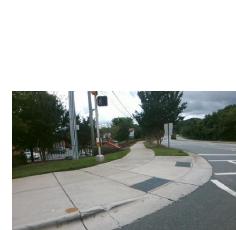

## Access Compliance Report Public Rights-of-Way (Curb Ramps)

Data

5.9

3.9

N/A

Good

Intersection ID: 4167Main Street: CLAUDE\_FREEMAN\_DRCross Street: W\_MALLARD\_CREEK\_CHURCH\_RDLocation:EADA ID: 4DEA67A7597FRamp Type: PerpInitial Pass/Fail: FailOverall Compliance: NoSeverity Score:10

N/A

N/A

N/A

Street 1 Name
CLAUDE FREEMAN DR
Stop Condition-Street 2
Signal
Street 2 Name
N/A
Stop Condition-Street 1
N/A

| Possible Solution             |       | Field Meas            |
|-------------------------------|-------|-----------------------|
| Possible Solutions:           | Compl | iance Description     |
| Remove & Replace Entire Ramp. | N/A   | Ramp Length (in)      |
| ·                             | No    | Ramp Width (in)       |
|                               | N/A   | Flare Type LT         |
|                               | N/A   | Flare Slope LT (%)    |
|                               | N/A   | Flare Traversable LT? |
|                               | N/A   | Landing Length (in)   |
| Surveyor Notes:               | N/A   | Landing Width (in)    |
| N/A                           | N/A   | Landing Slope (%)     |
|                               | N/A   | Landing X Slope (%)   |
|                               | N/A   | Landing Curb? (Y/N)   |
|                               | N/A   | Shared Landing?       |
| PROW/ADA:                     | N/A   | Gutter Ponding?       |
| R304.5.1, R304.5.3            | N/A   | Gutter Lip Ht (in)    |
|                               | N/A   | Painted X Walk1?      |
|                               |       | X Walk 1 Direction    |
|                               | N/A   | X Walk 1 Width (in)   |
|                               |       | X Walk 1 Slope (%)    |
|                               |       | X Walk 1 X Slope (%)  |
|                               | N/A   | Ramp inside XWalk1?   |
|                               |       | Road Slope (%)        |
|                               |       |                       |