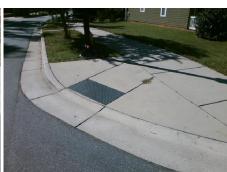

|     | пП | 149 |
|-----|----|-----|
|     |    |     |
| T   |    |     |
| mgs |    |     |
|     |    |     |
|     |    |     |

1850.00

| Field Measurements/Component Compliance |                       |       |       |       |                         |      |
|-----------------------------------------|-----------------------|-------|-------|-------|-------------------------|------|
| Compl                                   | iance Description     | Data  | Compl | iance | Description             | Data |
| N/A                                     | Ramp Length (in)      | 70.0  | Yes   | Ramp  | Slope (%)               | 5.0  |
| No                                      | Ramp Width (in)       | 47.5  | No    | Ramp  | XSlope (%)              | 2.7  |
| N/A                                     | Flare Type LT         | N/A   | N/A   | Flare | Type RT                 | N/A  |
| N/A                                     | Flare Slope LT (%)    | N/A   | N/A   | Flare | Slope RT (%)            | N/A  |
| N/A                                     | Flare Traversable LT? | N/A   | N/A   | Flare | Traversable RT?         | N/A  |
| N/A                                     | Landing Length (in)   | N/A   | N/A   | DWS   | Provided?               | N/A  |
| N/A                                     | Landing Width (in)    | N/A   | N/A   | DWS   | Contrast?               | N/A  |
| N/A                                     | Landing Slope (%)     | N/A   | N/A   | DWS   | Length (in)             | N/A  |
| N/A                                     | Landing X Slope (%)   | N/A   | N/A   | DWS   | Full Width?             | N/A  |
| N/A                                     | Landing Curb? (Y/N)   | N/A   | N/A   | DWS   | Offset (in)             | N/A  |
| N/A                                     | Shared Landing?       | N/A   |       |       |                         |      |
| N/A                                     | Gutter Ponding?       | N/A   | N/A   | Gutte | r Slope (%)             | N/A  |
| N/A                                     | Gutter Lip Ht (in)    | N/A   | N/A   | Gutte | r X Slope (%)           | N/A  |
| N/A                                     | Painted X Walk1?      | No    | N/A   | Paint | ed X Walk2?             | N/A  |
|                                         | X Walk 1 Direction    | To SE |       | X Wa  | lk 2 Direction          | N/A  |
| N/A                                     | X Walk 1 Width (in)   | N/A   | N/A   | X Wa  | lk 2 Width (in)         | N/A  |
|                                         | X Walk 1 Slope (%)    | 2.5   |       | X Wa  | lk 2 Slope (%)          | N/A  |
|                                         | X Walk 1 X Slope (%)  | 0.5   |       | X Wa  | lk 2 X Slope (%)        | N/A  |
| N/A                                     | Ramp inside XWalk1?   | N/A   | N/A   | Ramp  | inside XWalk2?          | N/A  |
|                                         | Road Slope (%)        | N/A   | N/A   | Clear | Space?                  | N/A  |
|                                         | Road X Slope (%)      | N/A   | N/A   | Clear | Space to XWalk (in)     | N/A  |
| N/A                                     | Any Obstructions?     | N/A   | N/A   | Storm | n Grate/Utility Hazard? | N/A  |
|                                         | Obstruction Type      |       |       | Storm | Grate/Utility Type      |      |
|                                         |                       | N/A   |       |       |                         | N/A  |
|                                         |                       |       | Yes   | Surfa | ce Condition? (G/P)     | Good |