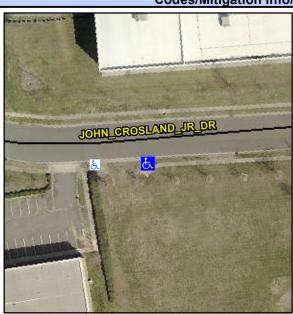

## Access Compliance Report Public Rights-of-Way (Curb Ramps)

Intersection ID: N/A Main Street: HARGROVE\_AV Cross Street: N/A Location: SE

ADA ID: 4DED47EA0D6B Ramp Type: PerpDiag Initial Pass/Fail: Fail Overall Compliance: No Severity Score: 13.75

## Field Measurements/Component Compliance

Street 1 Name
Stop Condition-Street 2
Street 2 Name
Stop Condition-Street 1

HARGROVE AV None ENTRANCE StopSign Possible Solutions:

Remove & Replace Curb Ramp With
Two New Directional Ramps or
Equivalent.