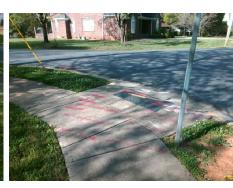

Remove & Replace Curb Ramp With Two New Directional Ramps or Equivalent. Remove & Replace Gutter.

Surveyor Notes:

N/A

PROW/ADA:

Not Found, R304.2.1, R305.1.4, R305.2, R304.5.4, R304.5.3

Total Cost: \$ 3950.00

| Field Measurements/Component Compliance |                        |                       |        |                             |                             |        |
|-----------------------------------------|------------------------|-----------------------|--------|-----------------------------|-----------------------------|--------|
|                                         | Compliance Description |                       | Data   | Data Compliance Description |                             | Data   |
|                                         | N/A                    | Ramp Length (in)      | 47.5   | Yes                         | BlendTrans Slope (%)        | 3.0    |
|                                         | Yes                    | Ramp Width (in)       | 48.0   | Yes                         | BlendTrans XSlope (%)       | 0.9    |
|                                         | N/A                    | Flare Type LT         | Sloped | N/A                         | Flare Type RT               | Sloped |
|                                         | N/A                    | Flare Slope LT (%)    | N/A    | N/A                         | Flare Slope RT (%)          | N/A    |
|                                         | N/A                    | Flare Traversable LT? | No     | N/A                         | Flare Traversable RT?       | No     |
|                                         | No                     | Landing Length (in)   | 44.5   | Yes                         | DWS Provided?               | Yes    |
|                                         | No                     | Landing Width (in)    | 46.5   | Yes                         | DWS Contrast?               | Yes    |
|                                         | Yes                    | Landing Slope (%)     | 1.7    | Yes                         | DWS Length (in)             | 25.5   |
|                                         | Yes                    | Landing X Slope (%)   | 0.8    | No                          | DWS Full Width?             | No     |
|                                         | N/A                    | Landing Curb? (Y/N)   | No     | No                          | DWS Offset (in)             | 4.0    |
|                                         | N/A                    | Shared Landing?       | No     |                             |                             |        |
|                                         | Yes                    | Gutter Ponding?       | No     | No                          | Gutter Slope (%)            | 8.1    |
|                                         | Yes                    | Gutter Lip Ht (in)    | 0.0    | No                          | Gutter X Slope (%)          | 4.2    |
|                                         | N/A                    | Painted X Walk1?      | No     | N/A                         | Painted X Walk2?            | No     |
|                                         |                        | X Walk 1 Direction    | To N   |                             | X Walk 2 Direction          | To N   |
|                                         |                        | X Walk 1 Width (in)   | N/A    |                             | X Walk 2 Width (in)         | N/A    |
|                                         |                        | X Walk 1 Slope (%)    | 1.9    |                             | X Walk 2 Slope (%)          | N/A    |
|                                         |                        | X Walk 1 X Slope (%)  | 0.0    |                             | X Walk 2 X Slope (%)        | N/A    |
|                                         | N/A                    | Ramp inside XWalk1?   | N/A    | N/A                         | Ramp inside XWalk2?         | N/A    |
|                                         |                        | Road Slope (%)        | 0.0    |                             | Clear Space?                | Yes    |
|                                         |                        | Road X Slope (%)      | 1.9    | N/A                         | Clear Space to XWalk (in)   | N/A    |
|                                         | Yes                    | Any Obstructions?     | No     | Yes                         | Storm Grate/Utility Hazard? | No     |
|                                         |                        | Obstruction Type      |        |                             | Storm Grate/Utility Type    |        |
|                                         |                        |                       | N/A    |                             |                             | N/A    |
|                                         |                        |                       |        |                             |                             |        |