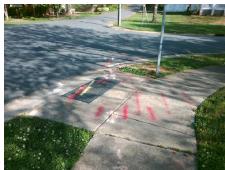

Remove & Replace Curb Ramp With Two New Directional Ramps or Equivalent. Remove & Replace Gutter.

Surveyor Notes:

N/A

PROW/ADA:

Not Found, R304.2.1, R305.1.4, R305.2, R304.5.4, R304.5.3

Total Cost: \$ 3950.00

| Field Measurements/Component Compliance |                        |                       |        |                             |                             |        |
|-----------------------------------------|------------------------|-----------------------|--------|-----------------------------|-----------------------------|--------|
|                                         | Compliance Description |                       | Data   | Data Compliance Description |                             | Data   |
|                                         | N/A                    | Ramp Length (in)      | 47.5   | Yes                         | BlendTrans Slope (%)        | 3.0    |
|                                         | Yes                    | Ramp Width (in)       | 48.0   | Yes                         | BlendTrans XSlope (%)       | 0.9    |
|                                         | N/A                    | Flare Type LT         | Sloped | N/A                         | Flare Type RT               | Sloped |
|                                         | N/A                    | Flare Slope LT (%)    | N/A    | N/A                         | Flare Slope RT (%)          | N/A    |
|                                         | N/A                    | Flare Traversable LT? | No     | N/A                         | Flare Traversable RT?       | No     |
|                                         | No                     | Landing Length (in)   | 44.5   | Yes                         | DWS Provided?               | Yes    |
|                                         | No                     | Landing Width (in)    | 46.5   | Yes                         | DWS Contrast?               | Yes    |
|                                         | Yes                    | Landing Slope (%)     | 1.7    | Yes                         | DWS Length (in)             | 25.5   |
|                                         | Yes                    | Landing X Slope (%)   | 0.8    | No                          | DWS Full Width?             | No     |
|                                         | N/A                    | Landing Curb? (Y/N)   | No     | No                          | DWS Offset (in)             | 4.0    |
|                                         | N/A                    | Shared Landing?       | No     |                             |                             |        |
|                                         | Yes                    | Gutter Ponding?       | No     | No                          | Gutter Slope (%)            | 8.1    |
|                                         | Yes                    | Gutter Lip Ht (in)    | 0.0    | No                          | Gutter X Slope (%)          | 4.2    |
|                                         | N/A                    | Painted X Walk1?      | No     | N/A                         | Painted X Walk2?            | No     |
|                                         |                        | X Walk 1 Direction    | To N   |                             | X Walk 2 Direction          | To N   |
|                                         |                        | X Walk 1 Width (in)   | N/A    |                             | X Walk 2 Width (in)         | N/A    |
|                                         |                        | X Walk 1 Slope (%)    | 1.9    |                             | X Walk 2 Slope (%)          | N/A    |
|                                         |                        | X Walk 1 X Slope (%)  | 0.0    |                             | X Walk 2 X Slope (%)        | N/A    |
|                                         | N/A                    | Ramp inside XWalk1?   | N/A    | N/A                         | Ramp inside XWalk2?         | N/A    |
|                                         |                        | Road Slope (%)        | 0.0    |                             | Clear Space?                | Yes    |
|                                         |                        | Road X Slope (%)      | 1.9    | N/A                         | Clear Space to XWalk (in)   | N/A    |
|                                         | Yes                    | Any Obstructions?     | No     | Yes                         | Storm Grate/Utility Hazard? | No     |
|                                         |                        | Obstruction Type      |        |                             | Storm Grate/Utility Type    |        |
|                                         |                        |                       | N/A    |                             |                             | N/A    |
|                                         |                        |                       |        |                             |                             |        |