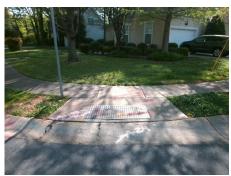

Remove & Replace Curb Ramp With Two New Directional Ramps or Equivalent. Remove & Replace Gutter.

Surveyor Notes:

N/A

PROW/ADA:

Not Found, R304.2.1, R305.1.4, R305.2, R304.5.4, R304.5.3

Total Cost: \$ 3950.00

| Field Measurements/Component Compliance |                        |                       |        |                             |                             |        |
|-----------------------------------------|------------------------|-----------------------|--------|-----------------------------|-----------------------------|--------|
|                                         | Compliance Description |                       | Data   | Data Compliance Description |                             | Data   |
|                                         | N/A                    | Ramp Length (in)      | 47.5   | Yes                         | BlendTrans Slope (%)        | 3.0    |
|                                         | Yes                    | Ramp Width (in)       | 48.0   | Yes                         | BlendTrans XSlope (%)       | 0.9    |
|                                         | N/A                    | Flare Type LT         | Sloped | N/A                         | Flare Type RT               | Sloped |
|                                         | N/A                    | Flare Slope LT (%)    | N/A    | N/A                         | Flare Slope RT (%)          | N/A    |
|                                         | N/A                    | Flare Traversable LT? | No     | N/A                         | Flare Traversable RT?       | No     |
|                                         | No                     | Landing Length (in)   | 44.5   | Yes                         | DWS Provided?               | Yes    |
|                                         | No                     | Landing Width (in)    | 46.5   | Yes                         | DWS Contrast?               | Yes    |
|                                         | Yes                    | Landing Slope (%)     | 1.7    | Yes                         | DWS Length (in)             | 25.5   |
|                                         | Yes                    | Landing X Slope (%)   | 0.8    | No                          | DWS Full Width?             | No     |
|                                         | N/A                    | Landing Curb? (Y/N)   | No     | No                          | DWS Offset (in)             | 4.0    |
|                                         | N/A                    | Shared Landing?       | No     |                             |                             |        |
|                                         | Yes                    | Gutter Ponding?       | No     | No                          | Gutter Slope (%)            | 8.1    |
|                                         | Yes                    | Gutter Lip Ht (in)    | 0.0    | No                          | Gutter X Slope (%)          | 4.2    |
|                                         | N/A                    | Painted X Walk1?      | No     | N/A                         | Painted X Walk2?            | No     |
|                                         |                        | X Walk 1 Direction    | To N   |                             | X Walk 2 Direction          | To N   |
|                                         |                        | X Walk 1 Width (in)   | N/A    |                             | X Walk 2 Width (in)         | N/A    |
|                                         |                        | X Walk 1 Slope (%)    | 1.9    |                             | X Walk 2 Slope (%)          | N/A    |
|                                         |                        | X Walk 1 X Slope (%)  | 0.0    |                             | X Walk 2 X Slope (%)        | N/A    |
|                                         | N/A                    | Ramp inside XWalk1?   | N/A    | N/A                         | Ramp inside XWalk2?         | N/A    |
|                                         |                        | Road Slope (%)        | 0.0    |                             | Clear Space?                | Yes    |
|                                         |                        | Road X Slope (%)      | 1.9    | N/A                         | Clear Space to XWalk (in)   | N/A    |
|                                         | Yes                    | Any Obstructions?     | No     | Yes                         | Storm Grate/Utility Hazard? | No     |
|                                         |                        | Obstruction Type      |        |                             | Storm Grate/Utility Type    |        |
|                                         |                        |                       | N/A    |                             |                             | N/A    |
|                                         |                        |                       |        |                             |                             |        |