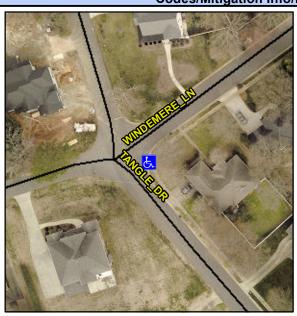

## Access Compliance Report Public Rights-of-Way (Curb Ramps)

Intersection ID: 17550 Main Street: TANGLE\_DR Cross Street: WINDEMERE\_LN Location: E

ADA ID: 4DEF41B141E8 Ramp Type: BlendTrans1 Initial Pass/Fail: Pass Overall Compliance: No Severity Score: 11.5

**Codes/Mitigation Info/Possible Solution** 

Field Measurements/Component Compliance

Street 1 Name
Stop Condition-Street 1
Street 2 Name
Stop Condition-Street 2

WINDERMERE LN StopSign TANGLE DR None Possible Solutions: