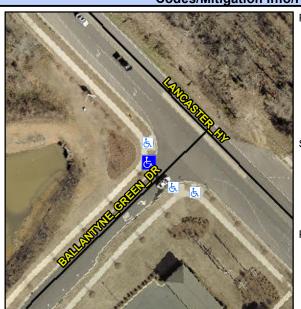

## **Access Compliance Report Public Rights-of-Way** (Curb Ramps)

Intersection ID: 43303 Main Street: LANCASTER HY Cross Street: BALLANTYNE\_GREEN\_DR Location: W ADA ID: 4DFFA1C8285E Ramp Type: Perp Initial Pass/Fail: Fail **Overall Compliance: No Severity Score:** 22.5

**Codes/Mitigation Info/Possible Solution** 

**BALLANTYNE GREEN DR** Street 1 Name Stop Condition-Street 2 StopSign Street 2 Name N/A Stop Condition-Street 1 N/A Possible Solutions: Remove & Replace Entire Ramp. Surveyor Notes: N/A PROW/ADA: Not Found, R304.5.1, R304.2.2, R304.5.3