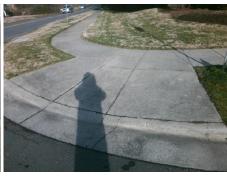

## Field Measurements/Component Compliance

Street 1 Name Stop Condition-Street 2 Street 2 Name **PLANTERS ROW DR** Stop Condition-Street 1

**Remove & Replace Curb Ramp With** Two New Directional Ramps or Equivalent.

Surveyor Notes:

N/A

Not Found, R304.5.1

PROW/ADA: WINGET RD None StopSign

Total Cost: 3200.00

| Field Measurements/Component Compilance |                       |       |                        |                             |       |
|-----------------------------------------|-----------------------|-------|------------------------|-----------------------------|-------|
| Compliance Description                  |                       | Data  | Compliance Description |                             | Data  |
| N/A                                     | Ramp Length (in)      | 85.0  | Yes                    | Ramp Slope (%)              | 8.1   |
| No                                      | Ramp Width (in)       | 35.0  | Yes                    | Ramp XSlope (%)             | 0.9   |
| N/A                                     | Flare Type LT         | N/A   | N/A                    | Flare Type RT               | N/A   |
| N/A                                     | Flare Slope LT (%)    | N/A   | N/A                    | Flare Slope RT (%)          | N/A   |
| N/A                                     | Flare Traversable LT? | N/A   | N/A                    | Flare Traversable RT?       | N/A   |
| N/A                                     | Landing Length (in)   | N/A   | N/A                    | DWS Provided?               | N/A   |
| N/A                                     | Landing Width (in)    | N/A   | N/A                    | DWS Contrast?               | N/A   |
| N/A                                     | Landing Slope (%)     | N/A   | N/A                    | DWS Length (in)             | N/A   |
| N/A                                     | Landing X Slope (%)   | N/A   | N/A                    | DWS Full Width?             | N/A   |
| N/A                                     | Landing Curb? (Y/N)   | N/A   | N/A                    | DWS Offset (in)             | N/A   |
| N/A                                     | Shared Landing?       | N/A   |                        |                             |       |
| N/A                                     | Gutter Ponding?       | N/A   | N/A                    | Gutter Slope (%)            | N/A   |
| N/A                                     | Gutter Lip Ht (in)    | N/A   | N/A                    | Gutter X Slope (%)          | N/A   |
| N/A                                     | Painted X Walk1?      | No    | N/A                    | Painted X Walk2?            | No    |
|                                         | X Walk 1 Direction    | To SW |                        | X Walk 2 Direction          | To SE |
| N/A                                     | X Walk 1 Width (in)   | N/A   | N/A                    | X Walk 2 Width (in)         | N/A   |
|                                         | X Walk 1 Slope (%)    | 1.6   |                        | X Walk 2 Slope (%)          | 2.7   |
|                                         | X Walk 1 X Slope (%)  | 2.6   |                        | X Walk 2 X Slope (%)        | 4.2   |
| N/A                                     | Ramp inside XWalk1?   | N/A   | N/A                    | Ramp inside XWalk2?         | N/A   |
|                                         | Road Slope (%)        | 1.4   | N/A                    | Clear Space?                | N/A   |
|                                         | Road X Slope (%)      | 4.3   | N/A                    | Clear Space to XWalk (in)   | N/A   |
| N/A                                     | Any Obstructions?     | N/A   | N/A                    | Storm Grate/Utility Hazard? | N/A   |
|                                         | Obstruction Type      |       | l                      | Storm Grate/Utility Type    |       |
|                                         |                       | N/A   |                        |                             | N/A   |
|                                         |                       |       | Yes                    | Surface Condition? (G/P)    | Good  |