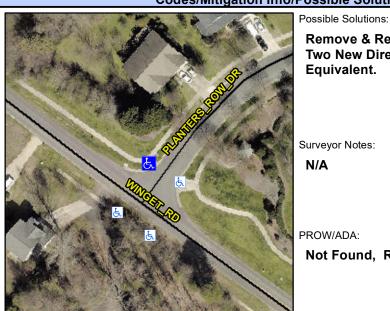

## **Access Compliance Report Public Rights-of-Way** (Curb Ramps)

Intersection ID: 29625 Main Street: PLANTERS ROW DR **Cross Street: WINGET RD** Location: NE ADA ID: 4E026AA7AB9D Ramp Type: PerpDiag Initial Pass/Fail: Fail **Overall Compliance: No Severity Score:** 17.5

## Field Measurements/Component Compliance

Street 1 Name Stop Condition-Street 2 Street 2 Name **PLANTERS ROW DR** Stop Condition-Street 1

**Remove & Replace Curb Ramp With** Two New Directional Ramps or Equivalent.