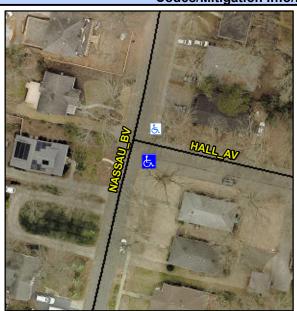

## **Access Compliance Report Public Rights-of-Way** (Curb Ramps)

Intersection ID: 12902 Main Street: HALL AV **Cross Street: NASSAU BV** Location: SE ADA ID: 4E06324C275A Ramp Type: Directional1 Initial Pass/Fail: Fail **Overall Compliance: No** Severity Score: 26.25