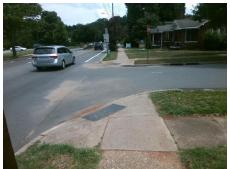

## Field Measurements/Component Compliance

Street 1 Name LOMBARDY CR
Stop Condition-Street 2 StopSign
Street 2 Name EAST BV
Stop Condition-Street 1 None

Possible Solutions:

Remove & Replace Curb Ramp With Two New Directional Ramps or Equivalent.

Surveyor Notes:

N/A

PROW/ADA:

Not Found, R304.2.2, R304.5.3

Total Cost: \$ 3200.00

| Field Measurements/Component Compliance |                        |                       |       |                        |                             |       |
|-----------------------------------------|------------------------|-----------------------|-------|------------------------|-----------------------------|-------|
|                                         | Compliance Description |                       | Data  | Compliance Description |                             | Data  |
|                                         | N/A                    | Ramp Length (in)      | 115.0 | No                     | Ramp Slope (%)              | 10.0  |
|                                         | Yes                    | Ramp Width (in)       | 48.0  | No                     | Ramp XSlope (%)             | 2.9   |
|                                         | N/A                    | Flare Type LT         | N/A   | N/A                    | Flare Type RT               | N/A   |
|                                         | N/A                    | Flare Slope LT (%)    | N/A   | N/A                    | Flare Slope RT (%)          | N/A   |
|                                         | N/A                    | Flare Traversable LT? | N/A   | N/A                    | Flare Traversable RT?       | N/A   |
|                                         | N/A                    | Landing Length (in)   | N/A   | N/A                    | DWS Provided?               | N/A   |
|                                         | N/A                    | Landing Width (in)    | N/A   | N/A                    | DWS Contrast?               | N/A   |
|                                         | N/A                    | Landing Slope (%)     | N/A   | N/A                    | DWS Length (in)             | N/A   |
|                                         | N/A                    | Landing X Slope (%)   | N/A   | N/A                    | DWS Full Width?             | N/A   |
|                                         | N/A                    | Landing Curb? (Y/N)   | N/A   | N/A                    | DWS Offset (in)             | N/A   |
|                                         | N/A                    | Shared Landing?       | N/A   |                        |                             |       |
|                                         | N/A                    | Gutter Ponding?       | N/A   | N/A                    | Gutter Slope (%)            | N/A   |
|                                         | N/A                    | Gutter Lip Ht (in)    | N/A   | N/A                    | Gutter X Slope (%)          | N/A   |
|                                         | N/A                    | Painted X Walk1?      | No    | N/A                    | Painted X Walk2?            | No    |
|                                         |                        | X Walk 1 Direction    | To SE |                        | X Walk 2 Direction          | To NE |
|                                         | N/A                    | X Walk 1 Width (in)   | N/A   | N/A                    | X Walk 2 Width (in)         | N/A   |
|                                         |                        | X Walk 1 Slope (%)    | 1.7   |                        | X Walk 2 Slope (%)          | 3.8   |
|                                         |                        | X Walk 1 X Slope (%)  | 0.2   |                        | X Walk 2 X Slope (%)        | 0.2   |
|                                         | N/A                    | Ramp inside XWalk1?   | N/A   | N/A                    | Ramp inside XWalk2?         | N/A   |
|                                         |                        | Road Slope (%)        | 0.2   | N/A                    | Clear Space?                | N/A   |
|                                         |                        | Road X Slope (%)      | 0.2   | N/A                    | Clear Space to XWalk (in)   | N/A   |
|                                         | N/A                    | Any Obstructions?     | N/A   | N/A                    | Storm Grate/Utility Hazard? | N/A   |
|                                         |                        | Obstruction Type      |       |                        | Storm Grate/Utility Type    |       |
|                                         |                        |                       | N/A   |                        |                             | N/A   |
|                                         |                        |                       |       | Yes                    | Surface Condition? (G/P)    | Good  |
|                                         |                        |                       |       |                        |                             |       |