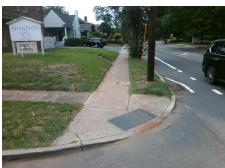

## Field Measurements/Component Compliance

Street 1 Name LOMBARDY CR
Stop Condition-Street 2 StopSign
Street 2 Name EAST BV
Stop Condition-Street 1 None

Possible Solutions:

Remove & Replace Curb Ramp With Two New Directional Ramps or Equivalent.

Surveyor Notes:

N/A

PROW/ADA:

Not Found, R304.2.2, R304.5.3

Total Cost: \$ 3200.00

| Field Measurements/Component Compliance |                        |                       |       |                        |                             |       |
|-----------------------------------------|------------------------|-----------------------|-------|------------------------|-----------------------------|-------|
|                                         | Compliance Description |                       | Data  | Compliance Description |                             | Data  |
|                                         | N/A                    | Ramp Length (in)      | 115.0 | No                     | Ramp Slope (%)              | 10.0  |
|                                         | Yes                    | Ramp Width (in)       | 48.0  | No                     | Ramp XSlope (%)             | 2.9   |
|                                         | N/A                    | Flare Type LT         | N/A   | N/A                    | Flare Type RT               | N/A   |
|                                         | N/A                    | Flare Slope LT (%)    | N/A   | N/A                    | Flare Slope RT (%)          | N/A   |
|                                         | N/A                    | Flare Traversable LT? | N/A   | N/A                    | Flare Traversable RT?       | N/A   |
|                                         | N/A                    | Landing Length (in)   | N/A   | N/A                    | DWS Provided?               | N/A   |
|                                         | N/A                    | Landing Width (in)    | N/A   | N/A                    | DWS Contrast?               | N/A   |
|                                         | N/A                    | Landing Slope (%)     | N/A   | N/A                    | DWS Length (in)             | N/A   |
|                                         | N/A                    | Landing X Slope (%)   | N/A   | N/A                    | DWS Full Width?             | N/A   |
|                                         | N/A                    | Landing Curb? (Y/N)   | N/A   | N/A                    | DWS Offset (in)             | N/A   |
|                                         | N/A                    | Shared Landing?       | N/A   |                        |                             |       |
|                                         | N/A                    | Gutter Ponding?       | N/A   | N/A                    | Gutter Slope (%)            | N/A   |
|                                         | N/A                    | Gutter Lip Ht (in)    | N/A   | N/A                    | Gutter X Slope (%)          | N/A   |
|                                         | N/A                    | Painted X Walk1?      | No    | N/A                    | Painted X Walk2?            | No    |
|                                         |                        | X Walk 1 Direction    | To SE |                        | X Walk 2 Direction          | To NE |
|                                         | N/A                    | X Walk 1 Width (in)   | N/A   | N/A                    | X Walk 2 Width (in)         | N/A   |
|                                         |                        | X Walk 1 Slope (%)    | 1.7   |                        | X Walk 2 Slope (%)          | 3.8   |
|                                         |                        | X Walk 1 X Slope (%)  | 0.2   |                        | X Walk 2 X Slope (%)        | 0.2   |
|                                         | N/A                    | Ramp inside XWalk1?   | N/A   | N/A                    | Ramp inside XWalk2?         | N/A   |
|                                         |                        | Road Slope (%)        | 0.2   | N/A                    | Clear Space?                | N/A   |
|                                         |                        | Road X Slope (%)      | 0.2   | N/A                    | Clear Space to XWalk (in)   | N/A   |
|                                         | N/A                    | Any Obstructions?     | N/A   | N/A                    | Storm Grate/Utility Hazard? | N/A   |
|                                         |                        | Obstruction Type      |       |                        | Storm Grate/Utility Type    |       |
|                                         |                        |                       | N/A   |                        |                             | N/A   |
|                                         |                        |                       |       | Yes                    | Surface Condition? (G/P)    | Good  |
|                                         |                        |                       |       |                        |                             |       |