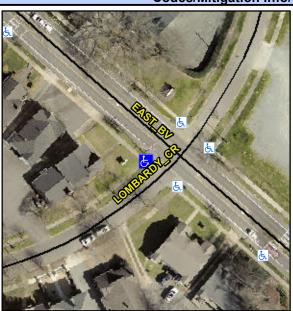

## Access Compliance Report Public Rights-of-Way (Curb Ramps)

Intersection ID: 15675 Main Street: EAST\_BV Cross Street: LOMBARDY\_CR Location: W

ADA ID: 4E09500C8055 Ramp Type: PerpDiag Initial Pass/Fail: Fail Overall Compliance: No Severity Score: 13.75

## Field Measurements/Component Compliance

Street 1 Name LOMBARDY CR
Stop Condition-Street 2 StopSign
Street 2 Name EAST BV
Stop Condition-Street 1 None

Possible Solutions:

Remove & Replace Curb Ramp With Two New Directional Ramps or Equivalent.