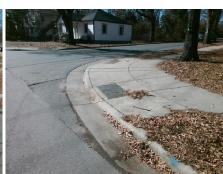

## **Access Compliance Report Public Rights-of-Way** (Curb Ramps)

Intersection ID: 12344 Main Street: REMOUNT\_RD Cross Street: GREENLAND\_AV Location: NW **Overall Compliance: No** ADA ID: 4E0BB2553FAA Ramp Type: Perp Initial Pass/Fail: Fail **Severity Score:** 12.5

Codes/Mitigation Info/Possible Solution

Street 1 Name **REMOUNT AV** Stop Condition-Street 2 None Street 2 Name N/A Stop Condition-Street 1 N/A

| COSIBIC COIGUION              |    |
|-------------------------------|----|
| Possible Solutions:           | C  |
| Remove & Replace Entire Ramp. | N/ |
|                               | Ye |
|                               | N/ |
|                               | N/ |
|                               | N/ |
|                               | N/ |
| Surveyor Notes:               | N/ |
| N/A                           | N/ |
|                               | N/ |
|                               | N/ |
|                               | N/ |
| PROW/ADA:                     | N/ |
| Not Found, R304.2.2           | N/ |
|                               | N/ |
|                               | N/ |
|                               | N/ |
|                               |    |

Total Cost:

1850.00

| Field Measurements/Component Compliance |                       |      |      |                             |      |  |
|-----------------------------------------|-----------------------|------|------|-----------------------------|------|--|
| Compl                                   | iance Description     | Data | Comp | liance Description          | Data |  |
| N/A                                     | Ramp Length (in)      | 51.5 | No   | Ramp Slope (%)              | 9.0  |  |
| Yes                                     | Ramp Width (in)       | 48.0 | Yes  | Ramp XSlope (%)             | 0.5  |  |
| N/A                                     | Flare Type LT         | N/A  | N/A  | Flare Type RT               | N/A  |  |
| N/A                                     | Flare Slope LT (%)    | N/A  | N/A  | Flare Slope RT (%)          | N/A  |  |
| N/A                                     | Flare Traversable LT? | N/A  | N/A  | Flare Traversable RT?       | N/A  |  |
| N/A                                     | Landing Length (in)   | N/A  | N/A  | DWS Provided?               | N/A  |  |
| N/A                                     | Landing Width (in)    | N/A  | N/A  | DWS Contrast?               | N/A  |  |
| N/A                                     | Landing Slope (%)     | N/A  | N/A  | DWS Length (in)             | N/A  |  |
| N/A                                     | Landing X Slope (%)   | N/A  | N/A  | DWS Full Width?             | N/A  |  |
| N/A                                     | Landing Curb? (Y/N)   | N/A  | N/A  | DWS Offset (in)             | N/A  |  |
| N/A                                     | Shared Landing?       | N/A  |      |                             |      |  |
| N/A                                     | Gutter Ponding?       | N/A  | N/A  | Gutter Slope (%)            | N/A  |  |
| N/A                                     | Gutter Lip Ht (in)    | N/A  | N/A  | Gutter X Slope (%)          | N/A  |  |
| N/A                                     | Painted X Walk1?      | No   | N/A  | Painted X Walk2?            | N/A  |  |
|                                         | X Walk 1 Direction    | To E |      | X Walk 2 Direction          | N/A  |  |
| N/A                                     | X Walk 1 Width (in)   | N/A  | N/A  | X Walk 2 Width (in)         | N/A  |  |
|                                         | X Walk 1 Slope (%)    | 0.2  |      | X Walk 2 Slope (%)          | N/A  |  |
|                                         | X Walk 1 X Slope (%)  | 0.2  |      | X Walk 2 X Slope (%)        | N/A  |  |
| N/A                                     | Ramp inside XWalk1?   | N/A  | N/A  | Ramp inside XWalk2?         | N/A  |  |
|                                         | Road Slope (%)        | N/A  | N/A  | Clear Space?                | N/A  |  |
|                                         | Road X Slope (%)      | N/A  | N/A  | Clear Space to XWalk (in)   | N/A  |  |
| N/A                                     | Any Obstructions?     | N/A  | N/A  | Storm Grate/Utility Hazard? | N/A  |  |
|                                         | Obstruction Type      |      | l    | Storm Grate/Utility Type    |      |  |
|                                         |                       | N/A  |      |                             | N/A  |  |
|                                         |                       |      | Yes  | Surface Condition? (G/P)    | Good |  |