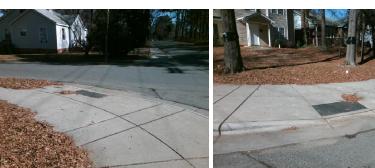

## **Access Compliance Report Public Rights-of-Way** (Curb Ramps)

Intersection ID: 12344 Main Street: REMOUNT\_RD Cross Street: GREENLAND\_AV Location: NW **Overall Compliance: No** ADA ID: 4E0BB2553FAA Ramp Type: Perp Initial Pass/Fail: Fail **Severity Score:** 12.5

Codes/Mitigation Info/Possible Solution

Street 1 Name **REMOUNT AV** Stop Condition-Street 2 None Street 2 Name N/A Stop Condition-Street 1 N/A

| COSIBIC COIGUION              |    |
|-------------------------------|----|
| Possible Solutions:           | C  |
| Remove & Replace Entire Ramp. | N/ |
|                               | Ye |
|                               | N/ |
|                               | N/ |
|                               | N/ |
|                               | N/ |
| Surveyor Notes:               | N/ |
| N/A                           | N/ |
|                               | N/ |
|                               | N/ |
|                               | N/ |
| PROW/ADA:                     | N/ |
| Not Found, R304.2.2           | N/ |
|                               | N/ |
|                               | N/ |
|                               | N/ |
|                               |    |

Total Cost:

1850.00

| Field Measurements/Component Compliance |                       |      |      |                             |      |  |
|-----------------------------------------|-----------------------|------|------|-----------------------------|------|--|
| Compl                                   | iance Description     | Data | Comp | liance Description          | Data |  |
| N/A                                     | Ramp Length (in)      | 51.5 | No   | Ramp Slope (%)              | 9.0  |  |
| Yes                                     | Ramp Width (in)       | 48.0 | Yes  | Ramp XSlope (%)             | 0.5  |  |
| N/A                                     | Flare Type LT         | N/A  | N/A  | Flare Type RT               | N/A  |  |
| N/A                                     | Flare Slope LT (%)    | N/A  | N/A  | Flare Slope RT (%)          | N/A  |  |
| N/A                                     | Flare Traversable LT? | N/A  | N/A  | Flare Traversable RT?       | N/A  |  |
| N/A                                     | Landing Length (in)   | N/A  | N/A  | DWS Provided?               | N/A  |  |
| N/A                                     | Landing Width (in)    | N/A  | N/A  | DWS Contrast?               | N/A  |  |
| N/A                                     | Landing Slope (%)     | N/A  | N/A  | DWS Length (in)             | N/A  |  |
| N/A                                     | Landing X Slope (%)   | N/A  | N/A  | DWS Full Width?             | N/A  |  |
| N/A                                     | Landing Curb? (Y/N)   | N/A  | N/A  | DWS Offset (in)             | N/A  |  |
| N/A                                     | Shared Landing?       | N/A  |      |                             |      |  |
| N/A                                     | Gutter Ponding?       | N/A  | N/A  | Gutter Slope (%)            | N/A  |  |
| N/A                                     | Gutter Lip Ht (in)    | N/A  | N/A  | Gutter X Slope (%)          | N/A  |  |
| N/A                                     | Painted X Walk1?      | No   | N/A  | Painted X Walk2?            | N/A  |  |
|                                         | X Walk 1 Direction    | To E |      | X Walk 2 Direction          | N/A  |  |
| N/A                                     | X Walk 1 Width (in)   | N/A  | N/A  | X Walk 2 Width (in)         | N/A  |  |
|                                         | X Walk 1 Slope (%)    | 0.2  |      | X Walk 2 Slope (%)          | N/A  |  |
|                                         | X Walk 1 X Slope (%)  | 0.2  |      | X Walk 2 X Slope (%)        | N/A  |  |
| N/A                                     | Ramp inside XWalk1?   | N/A  | N/A  | Ramp inside XWalk2?         | N/A  |  |
|                                         | Road Slope (%)        | N/A  | N/A  | Clear Space?                | N/A  |  |
|                                         | Road X Slope (%)      | N/A  | N/A  | Clear Space to XWalk (in)   | N/A  |  |
| N/A                                     | Any Obstructions?     | N/A  | N/A  | Storm Grate/Utility Hazard? | N/A  |  |
|                                         | Obstruction Type      |      | l    | Storm Grate/Utility Type    |      |  |
|                                         |                       | N/A  |      |                             | N/A  |  |
|                                         |                       |      | Yes  | Surface Condition? (G/P)    | Good |  |