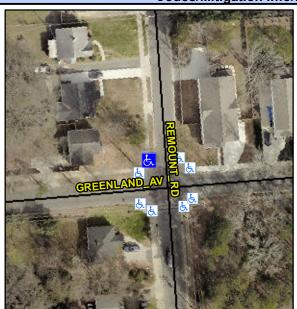

## **Access Compliance Report Public Rights-of-Way** (Curb Ramps)

Intersection ID: 12344 Main Street: REMOUNT\_RD Cross Street: GREENLAND\_AV Location: NW **Overall Compliance: No** ADA ID: 4E0BB2553FAA Ramp Type: Perp Initial Pass/Fail: Fail **Severity Score:** 12.5