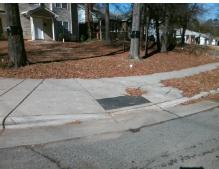

## **Access Compliance Report Public Rights-of-Way** (Curb Ramps)

Intersection ID: 12344 Main Street: REMOUNT\_RD Cross Street: GREENLAND\_AV Location: NW **Overall Compliance: No** ADA ID: 4E0BB2553FAA Ramp Type: Perp Initial Pass/Fail: Fail **Severity Score:** 12.5

Codes/Mitigation Info/Possible Solution

Street 1 Name **REMOUNT AV** Stop Condition-Street 2 None Street 2 Name N/A Stop Condition-Street 1 N/A

| COSIBIC COIGUION              |    |
|-------------------------------|----|
| Possible Solutions:           | C  |
| Remove & Replace Entire Ramp. | N/ |
|                               | Ye |
|                               | N/ |
|                               | N/ |
|                               | N/ |
|                               | N/ |
| Surveyor Notes:               | N/ |
| N/A                           | N/ |
|                               | N/ |
|                               | N/ |
|                               | N/ |
| PROW/ADA:                     | N/ |
| Not Found, R304.2.2           | N/ |
|                               | N/ |
|                               | N/ |
|                               | N/ |
|                               |    |

Total Cost:

1850.00

| Field Measurements/Component Compliance |                       |      |      |                             |      |  |
|-----------------------------------------|-----------------------|------|------|-----------------------------|------|--|
| Compl                                   | iance Description     | Data | Comp | liance Description          | Data |  |
| N/A                                     | Ramp Length (in)      | 51.5 | No   | Ramp Slope (%)              | 9.0  |  |
| Yes                                     | Ramp Width (in)       | 48.0 | Yes  | Ramp XSlope (%)             | 0.5  |  |
| N/A                                     | Flare Type LT         | N/A  | N/A  | Flare Type RT               | N/A  |  |
| N/A                                     | Flare Slope LT (%)    | N/A  | N/A  | Flare Slope RT (%)          | N/A  |  |
| N/A                                     | Flare Traversable LT? | N/A  | N/A  | Flare Traversable RT?       | N/A  |  |
| N/A                                     | Landing Length (in)   | N/A  | N/A  | DWS Provided?               | N/A  |  |
| N/A                                     | Landing Width (in)    | N/A  | N/A  | DWS Contrast?               | N/A  |  |
| N/A                                     | Landing Slope (%)     | N/A  | N/A  | DWS Length (in)             | N/A  |  |
| N/A                                     | Landing X Slope (%)   | N/A  | N/A  | DWS Full Width?             | N/A  |  |
| N/A                                     | Landing Curb? (Y/N)   | N/A  | N/A  | DWS Offset (in)             | N/A  |  |
| N/A                                     | Shared Landing?       | N/A  |      |                             |      |  |
| N/A                                     | Gutter Ponding?       | N/A  | N/A  | Gutter Slope (%)            | N/A  |  |
| N/A                                     | Gutter Lip Ht (in)    | N/A  | N/A  | Gutter X Slope (%)          | N/A  |  |
| N/A                                     | Painted X Walk1?      | No   | N/A  | Painted X Walk2?            | N/A  |  |
|                                         | X Walk 1 Direction    | To E |      | X Walk 2 Direction          | N/A  |  |
| N/A                                     | X Walk 1 Width (in)   | N/A  | N/A  | X Walk 2 Width (in)         | N/A  |  |
|                                         | X Walk 1 Slope (%)    | 0.2  |      | X Walk 2 Slope (%)          | N/A  |  |
|                                         | X Walk 1 X Slope (%)  | 0.2  |      | X Walk 2 X Slope (%)        | N/A  |  |
| N/A                                     | Ramp inside XWalk1?   | N/A  | N/A  | Ramp inside XWalk2?         | N/A  |  |
|                                         | Road Slope (%)        | N/A  | N/A  | Clear Space?                | N/A  |  |
|                                         | Road X Slope (%)      | N/A  | N/A  | Clear Space to XWalk (in)   | N/A  |  |
| N/A                                     | Any Obstructions?     | N/A  | N/A  | Storm Grate/Utility Hazard? | N/A  |  |
|                                         | Obstruction Type      |      | l    | Storm Grate/Utility Type    |      |  |
|                                         |                       | N/A  |      |                             | N/A  |  |
|                                         |                       |      | Yes  | Surface Condition? (G/P)    | Good |  |