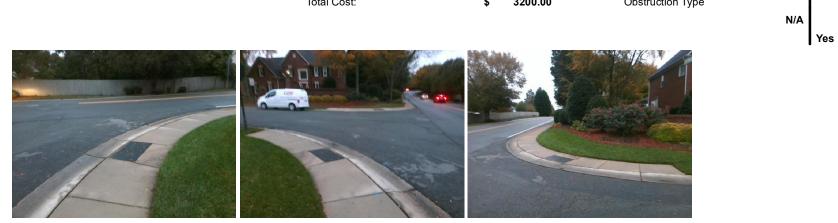

## Access Compliance Report Public Rights-of-Way (Curb Ramps)

| Intersection ID: N/A Main Street: MEGWOOD_DR Cross Street: ENDHAVEN_LN |                                                                                |           |                                               |                       |      | Location:                | SE                          |      |
|------------------------------------------------------------------------|--------------------------------------------------------------------------------|-----------|-----------------------------------------------|-----------------------|------|--------------------------|-----------------------------|------|
|                                                                        |                                                                                |           |                                               |                       |      |                          |                             |      |
| ADA ID: 4E21023B00F4 Ramp Type: PerpDiag                               |                                                                                | Initial P | nitial Pass/Fail: Fail Overall Compliance: No |                       |      |                          | o Severity Score:           | 12.5 |
| Codes/Mitigation Info/Possible Solution                                |                                                                                |           | Field Measurements/Component Compliance       |                       |      |                          |                             |      |
|                                                                        | Possible Solutions:                                                            |           | Compliance Description Dat                    |                       |      | a Compliance Description |                             | Data |
|                                                                        | Remove & Replace Curb Ramp With<br>Two New Directional Ramps or<br>Equivalent. | /ith      | N/A                                           | Ramp Length (in)      | 47.0 | Yes                      | Ramp Slope (%)              | 6.9  |
|                                                                        |                                                                                |           | Yes                                           | Ramp Width (in)       | 48.0 | No                       | Ramp XSlope (%)             | 5.2  |
|                                                                        |                                                                                |           | N/A                                           | Flare Type LT         | N/A  | N/A                      | Flare Type RT               | N/A  |
|                                                                        |                                                                                |           | N/A                                           | Flare Slope LT (%)    | N/A  | N/A                      | Flare Slope RT (%)          | N/A  |
|                                                                        |                                                                                |           | N/A                                           | Flare Traversable LT? | N/A  | N/A                      | Flare Traversable RT?       | N/A  |
| ENDWAVEN LN                                                            |                                                                                |           | N/A                                           | Landing Length (in)   | N/A  | N/A                      | DWS Provided?               | N/A  |
| K K                                                                    | Surveyor Notes:                                                                |           | N/A                                           | Landing Width (in)    | N/A  | N/A                      | DWS Contrast?               | N/A  |
|                                                                        | N/A                                                                            |           | N/A                                           | Landing Slope (%)     | N/A  | N/A                      | DWS Length (in)             | N/A  |
|                                                                        |                                                                                |           | N/A                                           | Landing X Slope (%)   | N/A  | N/A                      | DWS Full Width?             | N/A  |
|                                                                        |                                                                                |           | N/A                                           | Landing Curb? (Y/N)   | N/A  | N/A                      | DWS Offset (in)             | N/A  |
|                                                                        |                                                                                |           | N/A                                           | Shared Landing?       | N/A  |                          |                             |      |
|                                                                        | PROW/ADA:                                                                      |           | N/A                                           | Gutter Ponding?       | N/A  | N/A                      | Gutter Slope (%)            | N/A  |
|                                                                        | Not Found, R304.5.3                                                            |           | N/A                                           | Gutter Lip Ht (in)    | N/A  | N/A                      | Gutter X Slope (%)          | N/A  |
|                                                                        |                                                                                |           | N/A                                           | Painted X Walk1?      | No   | N/A                      | Painted X Walk2?            | No   |
|                                                                        |                                                                                |           |                                               | X Walk 1 Direction    | To N |                          | X Walk 2 Direction          | To W |
|                                                                        |                                                                                |           | N/A                                           | X Walk 1 Width (in)   | N/A  | N/A                      | X Walk 2 Width (in)         | N/A  |
| Street 1 Name ENDHAVEN I                                               | <br>N                                                                          |           |                                               | X Walk 1 Slope (%)    | 2.9  |                          | X Walk 2 Slope (%)          | 0.6  |
| Stop Condition-Street 2 No                                             | 10                                                                             |           |                                               | X Walk 1 X Slope (%)  | 1.0  |                          | X Walk 2 X Slope (%)        | 0.0  |
| Street 2 Name MEGWOOD D                                                | R                                                                              |           | N/A                                           | Ramp inside XWalk1?   | N/A  | N/A                      | Ramp inside XWalk2?         | N/A  |
| Stop Condition-Street 1 StopSig                                        | jn                                                                             |           |                                               | Road Slope (%)        | 1.9  | N/A                      | Clear Space?                | N/A  |
|                                                                        |                                                                                |           |                                               | Road X Slope (%)      | 1.2  | N/A                      | Clear Space to XWalk (in)   | N/A  |
|                                                                        |                                                                                |           | N/A                                           | Any Obstructions?     | N/A  | N/A                      | Storm Grate/Utility Hazard? | N/A  |
|                                                                        | Total Cost: \$ 32                                                              | 200.00    |                                               | Obstruction Type      |      |                          | Storm Grate/Utility Type    |      |
|                                                                        |                                                                                |           |                                               |                       | N/A  |                          |                             | N/A  |