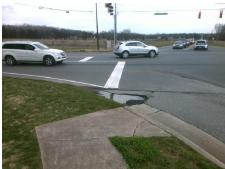

## Field Measurements/Component Compliance

Street 1 Name
Stop Condition-Street 2
Street 2 Name
Stop Condition-Street 1

BROWN-GRIER RD Signal STEELE CREEK RD Signal Possible Solutions:

Remove & Replace Curb Ramp With Two New Directional Ramps or Equivalent.

Surveyor Notes:

N/A

PROW/ADA:

Not Found, R304.5.1, R304.5.3

Total Cost: \$ 3200.00

| Compliance Description |                       | Data | Compliance Description |                             | Data |
|------------------------|-----------------------|------|------------------------|-----------------------------|------|
| N/A                    | Ramp Length (in)      | 98.0 | Yes                    | Ramp Slope (%)              | 5.3  |
| No                     | Ramp Width (in)       | 29.0 | No                     | Ramp XSlope (%)             | 7.0  |
| N/A                    | Flare Type LT         | N/A  | N/A                    | Flare Type RT               | N/A  |
| N/A                    | Flare Slope LT (%)    | N/A  | N/A                    | Flare Slope RT (%)          | N/A  |
| N/A                    | Flare Traversable LT? | N/A  | N/A                    | Flare Traversable RT?       | N/A  |
| N/A                    | Landing Length (in)   | N/A  | N/A                    | DWS Provided?               | N/A  |
| N/A                    | Landing Width (in)    | N/A  | N/A                    | DWS Contrast?               | N/A  |
| N/A                    | Landing Slope (%)     | N/A  | N/A                    | DWS Length (in)             | N/A  |
| N/A                    | Landing X Slope (%)   | N/A  | N/A                    | DWS Full Width?             | N/A  |
| N/A                    | Landing Curb? (Y/N)   | N/A  | N/A                    | DWS Offset (in)             | N/A  |
| N/A                    | Shared Landing?       | N/A  |                        |                             |      |
| N/A                    | Gutter Ponding?       | N/A  | N/A                    | Gutter Slope (%)            | N/A  |
| N/A                    | Gutter Lip Ht (in)    | N/A  | N/A                    | Gutter X Slope (%)          | N/A  |
| N/A                    | Painted X Walk1?      | No   | N/A                    | Painted X Walk2?            | No   |
|                        | X Walk 1 Direction    | To S |                        | X Walk 2 Direction          | To E |
| N/A                    | X Walk 1 Width (in)   | N/A  | N/A                    | X Walk 2 Width (in)         | N/A  |
|                        | X Walk 1 Slope (%)    | 0.9  |                        | X Walk 2 Slope (%)          | 3.6  |
|                        | X Walk 1 X Slope (%)  | 3.5  |                        | X Walk 2 X Slope (%)        | 2.9  |
| N/A                    | Ramp inside XWalk1?   | N/A  | N/A                    | Ramp inside XWalk2?         | N/A  |
|                        | Road Slope (%)        | 3.9  | N/A                    | Clear Space?                | N/A  |
|                        | Road X Slope (%)      | 0.1  | N/A                    | Clear Space to XWalk (in)   | N/A  |
| N/A                    | Any Obstructions?     | N/A  | N/A                    | Storm Grate/Utility Hazard? | N/A  |
|                        | Obstruction Type      |      | l                      | Storm Grate/Utility Type    |      |
|                        |                       | N/A  |                        |                             | N/A  |
|                        |                       |      | Yes                    | Surface Condition? (G/P)    | Good |