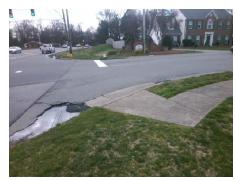

## Field Measurements/Component Compliance

Street 1 Name
Stop Condition-Street 2
Street 2 Name
Stop Condition-Street 1

BROWN-GRIER RD Signal STEELE CREEK RD Signal Possible Solutions:

Remove & Replace Curb Ramp With Two New Directional Ramps or Equivalent.

Surveyor Notes:

N/A

PROW/ADA:

Not Found, R304.5.1, R304.5.3

Total Cost: \$ 3200.00

| Compliance Description |                       | Data | Compliance Description |                             | Data |
|------------------------|-----------------------|------|------------------------|-----------------------------|------|
| N/A                    | Ramp Length (in)      | 98.0 | Yes                    | Ramp Slope (%)              | 5.3  |
| No                     | Ramp Width (in)       | 29.0 | No                     | Ramp XSlope (%)             | 7.0  |
| N/A                    | Flare Type LT         | N/A  | N/A                    | Flare Type RT               | N/A  |
| N/A                    | Flare Slope LT (%)    | N/A  | N/A                    | Flare Slope RT (%)          | N/A  |
| N/A                    | Flare Traversable LT? | N/A  | N/A                    | Flare Traversable RT?       | N/A  |
| N/A                    | Landing Length (in)   | N/A  | N/A                    | DWS Provided?               | N/A  |
| N/A                    | Landing Width (in)    | N/A  | N/A                    | DWS Contrast?               | N/A  |
| N/A                    | Landing Slope (%)     | N/A  | N/A                    | DWS Length (in)             | N/A  |
| N/A                    | Landing X Slope (%)   | N/A  | N/A                    | DWS Full Width?             | N/A  |
| N/A                    | Landing Curb? (Y/N)   | N/A  | N/A                    | DWS Offset (in)             | N/A  |
| N/A                    | Shared Landing?       | N/A  |                        |                             |      |
| N/A                    | Gutter Ponding?       | N/A  | N/A                    | Gutter Slope (%)            | N/A  |
| N/A                    | Gutter Lip Ht (in)    | N/A  | N/A                    | Gutter X Slope (%)          | N/A  |
| N/A                    | Painted X Walk1?      | No   | N/A                    | Painted X Walk2?            | No   |
|                        | X Walk 1 Direction    | To S |                        | X Walk 2 Direction          | To E |
| N/A                    | X Walk 1 Width (in)   | N/A  | N/A                    | X Walk 2 Width (in)         | N/A  |
|                        | X Walk 1 Slope (%)    | 0.9  |                        | X Walk 2 Slope (%)          | 3.6  |
|                        | X Walk 1 X Slope (%)  | 3.5  |                        | X Walk 2 X Slope (%)        | 2.9  |
| N/A                    | Ramp inside XWalk1?   | N/A  | N/A                    | Ramp inside XWalk2?         | N/A  |
|                        | Road Slope (%)        | 3.9  | N/A                    | Clear Space?                | N/A  |
|                        | Road X Slope (%)      | 0.1  | N/A                    | Clear Space to XWalk (in)   | N/A  |
| N/A                    | Any Obstructions?     | N/A  | N/A                    | Storm Grate/Utility Hazard? | N/A  |
|                        | Obstruction Type      |      | l                      | Storm Grate/Utility Type    |      |
|                        |                       | N/A  |                        |                             | N/A  |
|                        |                       |      | Yes                    | Surface Condition? (G/P)    | Good |