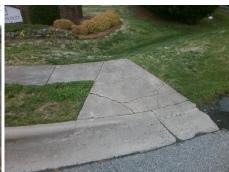

## Field Measurements/Component Compliance

Street 1 Name
Stop Condition-Street 2
Street 2 Name
Stop Condition-Street 1

BROWN-GRIER RD Signal STEELE CREEK RD Signal Possible Solutions:

Remove & Replace Curb Ramp With Two New Directional Ramps or Equivalent.

Surveyor Notes:

N/A

PROW/ADA:

Not Found, R304.5.1, R304.5.3

Total Cost: \$ 3200.00

| Compliance Description |                       | Data | Compliance Description |                             | Data |
|------------------------|-----------------------|------|------------------------|-----------------------------|------|
| N/A                    | Ramp Length (in)      | 98.0 | Yes                    | Ramp Slope (%)              | 5.3  |
| No                     | Ramp Width (in)       | 29.0 | No                     | Ramp XSlope (%)             | 7.0  |
| N/A                    | Flare Type LT         | N/A  | N/A                    | Flare Type RT               | N/A  |
| N/A                    | Flare Slope LT (%)    | N/A  | N/A                    | Flare Slope RT (%)          | N/A  |
| N/A                    | Flare Traversable LT? | N/A  | N/A                    | Flare Traversable RT?       | N/A  |
| N/A                    | Landing Length (in)   | N/A  | N/A                    | DWS Provided?               | N/A  |
| N/A                    | Landing Width (in)    | N/A  | N/A                    | DWS Contrast?               | N/A  |
| N/A                    | Landing Slope (%)     | N/A  | N/A                    | DWS Length (in)             | N/A  |
| N/A                    | Landing X Slope (%)   | N/A  | N/A                    | DWS Full Width?             | N/A  |
| N/A                    | Landing Curb? (Y/N)   | N/A  | N/A                    | DWS Offset (in)             | N/A  |
| N/A                    | Shared Landing?       | N/A  |                        |                             |      |
| N/A                    | Gutter Ponding?       | N/A  | N/A                    | Gutter Slope (%)            | N/A  |
| N/A                    | Gutter Lip Ht (in)    | N/A  | N/A                    | Gutter X Slope (%)          | N/A  |
| N/A                    | Painted X Walk1?      | No   | N/A                    | Painted X Walk2?            | No   |
|                        | X Walk 1 Direction    | To S |                        | X Walk 2 Direction          | To E |
| N/A                    | X Walk 1 Width (in)   | N/A  | N/A                    | X Walk 2 Width (in)         | N/A  |
|                        | X Walk 1 Slope (%)    | 0.9  |                        | X Walk 2 Slope (%)          | 3.6  |
|                        | X Walk 1 X Slope (%)  | 3.5  |                        | X Walk 2 X Slope (%)        | 2.9  |
| N/A                    | Ramp inside XWalk1?   | N/A  | N/A                    | Ramp inside XWalk2?         | N/A  |
|                        | Road Slope (%)        | 3.9  | N/A                    | Clear Space?                | N/A  |
|                        | Road X Slope (%)      | 0.1  | N/A                    | Clear Space to XWalk (in)   | N/A  |
| N/A                    | Any Obstructions?     | N/A  | N/A                    | Storm Grate/Utility Hazard? | N/A  |
|                        | Obstruction Type      |      | l                      | Storm Grate/Utility Type    |      |
|                        |                       | N/A  |                        |                             | N/A  |
|                        |                       |      | Yes                    | Surface Condition? (G/P)    | Good |