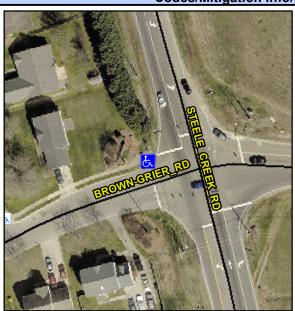

## Access Compliance Report Public Rights-of-Way (Curb Ramps)

Intersection ID: 19625Main Street:BROWN-GRIER\_RDCross Street:STEELE\_CREEK\_RDLocation:NWADA ID: 4E235C5B2521Ramp Type:PerpDiagInitial Pass/Fail:FailOverall Compliance:NoSeverity Score:60