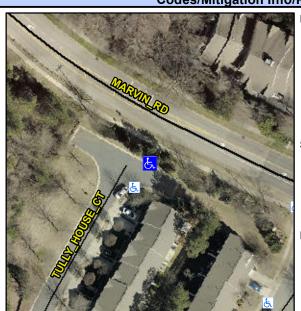

## Access Compliance Report Public Rights-of-Way (Curb Ramps)

Intersection ID: 10040127 Main Street: TULLY\_HOUSE\_CT Cross Street: N/A Location: E

ADA ID: 4E2626A22BB3 Ramp Type: Perp Initial Pass/Fail: Fail Overall Compliance: No Severity Score: 12.5

## Field Measurements/Component Compliance

Street 1 Name

TULLY HOUSE CT
Stop Condition-Street 2
None
Street 2 Name
N/A
Stop Condition-Street 1
N/A

Possible Solutions:

Remove & Replace Entire Ramp.

Surveyor Notes: