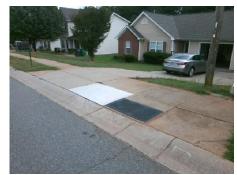

## Access Compliance Report Public Rights-of-Way (Curb Ramps)

Data

4.6

0.9

N/A

Intersection ID: 30124 Main Street: CLOONEY\_LN Cross Street: OLDE\_JUSTIN\_PL Location: SE

ADA ID: 4E27C8297595 Ramp Type: BlendTrans1 Initial Pass/Fail: Fail Overall Compliance: No Severity Score: 8.75

Possible Solutions:

Remove & Replace Curb Ramp With Two New Directional Ramps or Equivalent.

Surveyor Notes:

N/A

PROW/ADA:

R304.5.1

Ramp Length (in) N/A No Ramp Width (in) N/A Flare Type LT N/A Flare Slope LT (%) N/A Flare Traversable LT? N/A Landing Length (in) N/A Landing Width (in) N/A Landing Slope (%) N/A Landing X Slope (%) N/A Landing Curb? (Y/N) N/A Shared Landing? N/A **Gutter Ponding?** N/A Gutter Lip Ht (in) N/A Painted X Walk1? N/A N/A