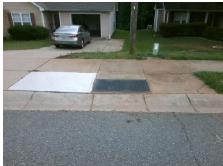

## Access Compliance Report Public Rights-of-Way (Curb Ramps)

Data

4.6

0.9

N/A

Intersection ID: 30124 Main Street: CLOONEY\_LN Cross Street: OLDE\_JUSTIN\_PL Location: SE

ADA ID: 4E27C8297595 Ramp Type: BlendTrans1 Initial Pass/Fail: Fail Overall Compliance: No Severity Score: 8.75

Possible Solutions:

Remove & Replace Curb Ramp With Two New Directional Ramps or Equivalent.

Surveyor Notes:

N/A

PROW/ADA:

R304.5.1

Ramp Length (in) N/A No Ramp Width (in) N/A Flare Type LT N/A Flare Slope LT (%) N/A Flare Traversable LT? N/A Landing Length (in) N/A Landing Width (in) N/A Landing Slope (%) N/A Landing X Slope (%) N/A Landing Curb? (Y/N) N/A Shared Landing? N/A **Gutter Ponding?** N/A Gutter Lip Ht (in) N/A Painted X Walk1? N/A N/A