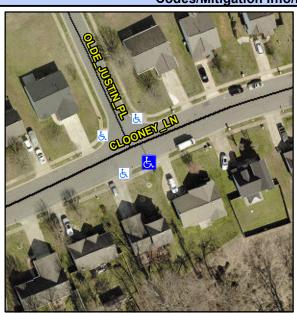

## Access Compliance Report Public Rights-of-Way (Curb Ramps)

Data

4.6

0.9

N/A

Intersection ID: 30124 Main Street: CLOONEY\_LN Cross Street: OLDE\_JUSTIN\_PL Location: SE

ADA ID: 4E27C8297595 Ramp Type: BlendTrans1 Initial Pass/Fail: Fail Overall Compliance: No Severity Score: 8.75

BlendTrans Slope (%)

BlendTrans XSlope (%)

Data

44.0

40.0

N/A

No

Street 1 Name
CLOONEY LN
Stop Condition-Street 1
None
Street 2 Name
N/A