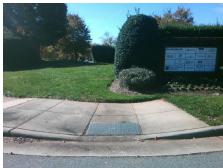

## Access Compliance Report Public Rights-of-Way (Curb Ramps)

Intersection ID: 10034609Main Street: PLANTATION\_CENTER\_DRCross Street: N/ALocation:SWADA ID: 4E28004E8D05Ramp Type: ParaInitial Pass/Fail: FailOverall Compliance: NoSeverity Score: 13.75

## Field Measurements/Component Compliance

Street 1 Name ENTRANCE
Stop Condition-Street 1 StopSign
Street 2 Name N/A
Stop Condition-Street 2 N/A

Possible Solutions:

Remove & Replace Entire Ramp.

Surveyor Notes: