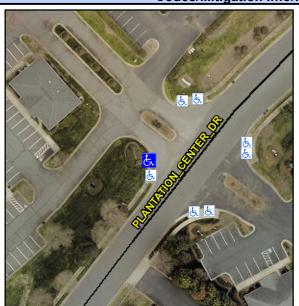

## Access Compliance Report Public Rights-of-Way (Curb Ramps)

Intersection ID: 10034609Main Street: PLANTATION\_CENTER\_DRCross Street: N/ALocation:SWADA ID: 4E28004E8D05Ramp Type: ParaInitial Pass/Fail: FailOverall Compliance: NoSeverity Score: 13.75

## Field Measurements/Component Compliance

Street 1 Name ENTRANCE
Stop Condition-Street 1 StopSign
Street 2 Name N/A
Stop Condition-Street 2 N/A

Possible Solutions:

Remove & Replace Entire Ramp.

Surveyor Notes: