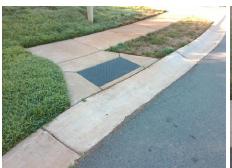

| /Possible Solution            |      | Field Me             |
|-------------------------------|------|----------------------|
| Possible Solutions:           | Comp | liance Description   |
| Remove & Replace Entire Ramp. | N/A  | Ramp Length (in)     |
| ·                             | Yes  | Ramp Width (in)      |
|                               | N/A  | Flare Type LT        |
|                               | N/A  | Flare Slope LT (%)   |
|                               | N/A  | Flare Traversable LT |
|                               | N/A  | Landing Length (in)  |
| Surveyor Notes:               | N/A  | Landing Width (in)   |
| N/A                           | N/A  | Landing Slope (%)    |
|                               | N/A  | Landing X Slope (%   |
|                               | N/A  | Landing Curb? (Y/N   |
|                               | N/A  | Shared Landing?      |
| PROW/ADA:                     | N/A  | Gutter Ponding?      |
| Not Found, R304.5.3           | N/A  | Gutter Lip Ht (in)   |
|                               | N/A  | Painted X Walk1?     |
|                               |      | X Walk 1 Direction   |
|                               | N/A  | X Walk 1 Width (in)  |
|                               |      | X Walk 1 Slope (%)   |
|                               |      | X Walk 1 X Slope (%  |
|                               | N/A  | Ramp inside XWalk1   |
|                               |      | Road Slope (%)       |