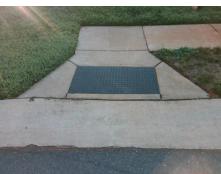

| /Possible Solution            |      | Field Me             |
|-------------------------------|------|----------------------|
| Possible Solutions:           | Comp | liance Description   |
| Remove & Replace Entire Ramp. | N/A  | Ramp Length (in)     |
| ·                             | Yes  | Ramp Width (in)      |
|                               | N/A  | Flare Type LT        |
|                               | N/A  | Flare Slope LT (%)   |
|                               | N/A  | Flare Traversable LT |
|                               | N/A  | Landing Length (in)  |
| Surveyor Notes:               | N/A  | Landing Width (in)   |
| N/A                           | N/A  | Landing Slope (%)    |
|                               | N/A  | Landing X Slope (%   |
|                               | N/A  | Landing Curb? (Y/N   |
|                               | N/A  | Shared Landing?      |
| PROW/ADA:                     | N/A  | Gutter Ponding?      |
| Not Found, R304.5.3           | N/A  | Gutter Lip Ht (in)   |
|                               | N/A  | Painted X Walk1?     |
|                               |      | X Walk 1 Direction   |
|                               | N/A  | X Walk 1 Width (in)  |
|                               |      | X Walk 1 Slope (%)   |
|                               |      | X Walk 1 X Slope (%  |
|                               | N/A  | Ramp inside XWalk1   |
|                               |      | Road Slope (%)       |