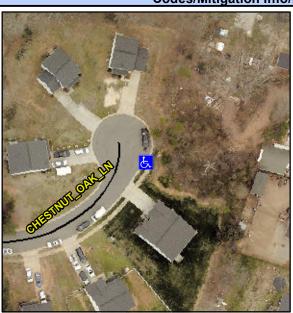

N/A

N/A

Intersection ID: 10018624 Main Street: CHESTNUT OAK LN **Cross Street: N/A** Location: SE ADA ID: 4E281001DBDE Ramp Type: Perp Initial Pass/Fail: Fail **Overall Compliance: No Severity Score:** 25

Flare Traversable RT?

Flare Type RT

| Street 1 Name           | CHESTNUT OAK LN |
|-------------------------|-----------------|
| Stop Condition-Street 2 | None            |
| Street 2 Name           | N/A             |
| Stop Condition-Street 1 | N/A             |