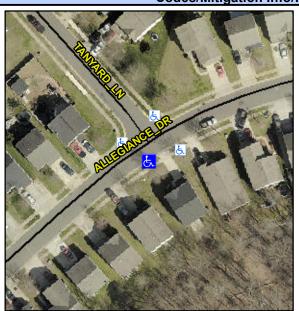

## **Access Compliance Report Public Rights-of-Way** (Curb Ramps)

Data

9.5

0.3

N/A

Good

Location: Intersection ID: N/A Main Street: ALLEGIANCE DR **Cross Street: TANYARD LN** S Initial Pass/Fail: Fail **Overall Compliance: No Severity Score:** 12.5 **ADA ID: 4E3136BDBEB5** Ramp Type: Perp