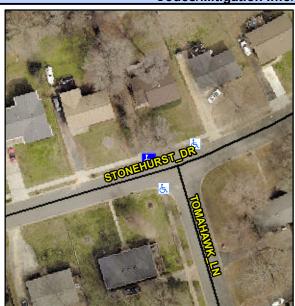

## Access Compliance Report Public Rights-of-Way (Curb Ramps)

Intersection ID: 7467 Main Street: STONEHURST\_DR Cross Street: TOMAHAWK\_LN Location: N

ADA ID: 4E3CD2128928 Ramp Type: Perp Initial Pass/Fail: Fail Overall Compliance: No Severity Score: 21.25