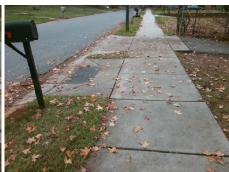

## Field Measurements/Component Compliance

Street 1 Name
Stop Condition-Street 2
None
Street 2 Name
N/A
Stop Condition-Street 1
N/A

PROW/ADA: N/
Not Found, R304.5.1, R304.5.3 N/
N/
N/

N/

Total Cost: \$ 1850.00

| Field Measurements/Component Compliance |                       |      |      |                             |      |
|-----------------------------------------|-----------------------|------|------|-----------------------------|------|
| Compliance Description                  |                       | Data | Comp | liance Description          | Data |
| N/A                                     | Ramp Length (in)      | 47.0 | Yes  | Ramp Slope (%)              | 6.0  |
| No                                      | Ramp Width (in)       | 47.0 | No   | Ramp XSlope (%)             | 6.3  |
| N/A                                     | Flare Type LT         | N/A  | N/A  | Flare Type RT               | N/A  |
| N/A                                     | Flare Slope LT (%)    | N/A  | N/A  | Flare Slope RT (%)          | N/A  |
| N/A                                     | Flare Traversable LT? | N/A  | N/A  | Flare Traversable RT?       | N/A  |
| N/A                                     | Landing Length (in)   | N/A  | N/A  | DWS Provided?               | N/A  |
| N/A                                     | Landing Width (in)    | N/A  | N/A  | DWS Contrast?               | N/A  |
| N/A                                     | Landing Slope (%)     | N/A  | N/A  | DWS Length (in)             | N/A  |
| N/A                                     | Landing X Slope (%)   | N/A  | N/A  | DWS Full Width?             | N/A  |
| N/A                                     | Landing Curb? (Y/N)   | N/A  | N/A  | DWS Offset (in)             | N/A  |
| N/A                                     | Shared Landing?       | N/A  |      |                             |      |
| N/A                                     | Gutter Ponding?       | N/A  | N/A  | Gutter Slope (%)            | N/A  |
| N/A                                     | Gutter Lip Ht (in)    | 3.0  | N/A  | Gutter X Slope (%)          | N/A  |
| N/A                                     | Painted X Walk1?      | No   | N/A  | Painted X Walk2?            | N/A  |
|                                         | X Walk 1 Direction    | To S |      | X Walk 2 Direction          | N/A  |
| N/A                                     | X Walk 1 Width (in)   | N/A  | N/A  | X Walk 2 Width (in)         | N/A  |
|                                         | X Walk 1 Slope (%)    | 3.8  |      | X Walk 2 Slope (%)          | N/A  |
|                                         | X Walk 1 X Slope (%)  | 7.4  |      | X Walk 2 X Slope (%)        | N/A  |
| N/A                                     | Ramp inside XWalk1?   | N/A  | N/A  | Ramp inside XWalk2?         | N/A  |
|                                         | Road Slope (%)        | N/A  | N/A  | Clear Space?                | N/A  |
|                                         | Road X Slope (%)      | N/A  | N/A  | Clear Space to XWalk (in)   | N/A  |
| N/A                                     | Any Obstructions?     | N/A  | N/A  | Storm Grate/Utility Hazard? | N/A  |
|                                         | Obstruction Type      |      |      | Storm Grate/Utility Type    |      |
|                                         |                       | N/A  |      |                             | N/A  |
|                                         |                       |      | Yes  | Surface Condition? (G/P)    | Good |
| See Berry                               |                       |      |      |                             |      |