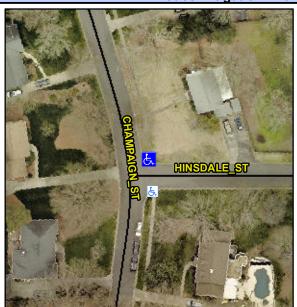

## **Access Compliance Report Public Rights-of-Way** (Curb Ramps)

Intersection ID: 21853 Main Street: CHAMPAIGN ST **Cross Street: HINSDALE ST** Location: NE ADA ID: 4E3CD45868E3 Ramp Type: PerpDiag Initial Pass/Fail: Fail **Overall Compliance: No Severity Score:** 12.5