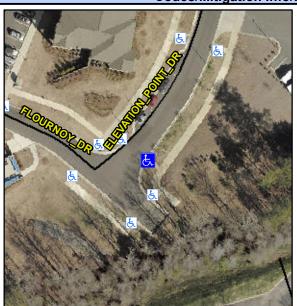

## Access Compliance Report Public Rights-of-Way (Curb Ramps)

Intersection ID: N/A Main Street: ELEVATION\_POINT\_DR Cross Street: FLOURNOY\_DR Location: SE

ADA ID: 4E56A0670C37 Ramp Type: Perp Initial Pass/Fail: Fail Overall Compliance: No Severity Score: 13.75

## Field Measurements/Component Compliance

Street 1 Name ELEVATION POINT DR
Stop Condition-Street 2 StopSign
Street 2 Name N/A
Stop Condition-Street 1 N/A

| Possible Solutions:                     | 9 |  |  |  |
|-----------------------------------------|---|--|--|--|
| Remove & Replace Entire Ramp.           |   |  |  |  |
| ·                                       | Y |  |  |  |
|                                         | N |  |  |  |
|                                         | N |  |  |  |
|                                         | 1 |  |  |  |
|                                         | 1 |  |  |  |
| Surveyor Notes:                         | 1 |  |  |  |
| N/A                                     | 1 |  |  |  |
|                                         | 1 |  |  |  |
|                                         | 1 |  |  |  |
|                                         | 1 |  |  |  |
| PROW/ADA:                               | 1 |  |  |  |
| Not Found, R304.2.2, R304.5.3           | N |  |  |  |
| , , , , , , , , , , , , , , , , , , , , | N |  |  |  |
|                                         | N |  |  |  |
|                                         |   |  |  |  |