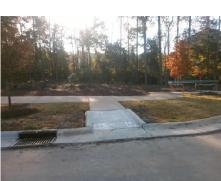

## Access Compliance Report Public Rights-of-Way (Curb Ramps)

Intersection ID: N/A Main Street: ELEVATION\_POINT\_DR Cross Street: FLOURNOY\_DR Location: SE

ADA ID: 4E56A0670C37 Ramp Type: Perp Initial Pass/Fail: Fail Overall Compliance: No Severity Score: 13.75

Total Cost:

1850.00

| Compliance Description Data |                       |       |     | liance Description          | Data |
|-----------------------------|-----------------------|-------|-----|-----------------------------|------|
| N/A                         | Ramp Length (in)      | 82.5  | No  | Ramp Slope (%)              | 8.4  |
| Yes                         | Ramp Width (in)       | 57.0  | No  | Ramp XSlope (%)             | 3.4  |
| N/A                         | Flare Type LT         | N/A   | N/A | Flare Type RT               | N/A  |
| N/A                         | Flare Slope LT (%)    | N/A   | N/A | Flare Slope RT (%)          | N/A  |
| N/A                         | Flare Traversable LT? | N/A   | N/A | Flare Traversable RT?       | N/A  |
| N/A                         | Landing Length (in)   | N/A   | N/A | DWS Provided?               | N/A  |
| N/A                         | Landing Width (in)    | N/A   | N/A | DWS Contrast?               | N/A  |
| N/A                         | Landing Slope (%)     | N/A   | N/A | DWS Length (in)             | N/A  |
| N/A                         | Landing X Slope (%)   | N/A   | N/A | DWS Full Width?             | N/A  |
| N/A                         | Landing Curb? (Y/N)   | N/A   | N/A | DWS Offset (in)             | N/A  |
| N/A                         | Shared Landing?       | N/A   |     |                             |      |
| N/A                         | Gutter Ponding?       | N/A   | N/A | Gutter Slope (%)            | N/A  |
| N/A                         | Gutter Lip Ht (in)    | N/A   | N/A | Gutter X Slope (%)          | N/A  |
| N/A                         | Painted X Walk1?      | No    | N/A | Painted X Walk2?            | N/A  |
|                             | X Walk 1 Direction    | To NW |     | X Walk 2 Direction          | N/A  |
| N/A                         | X Walk 1 Width (in)   | N/A   | N/A | X Walk 2 Width (in)         | N/A  |
|                             | X Walk 1 Slope (%)    | 0.1   |     | X Walk 2 Slope (%)          | N/A  |
|                             | X Walk 1 X Slope (%)  | 1.6   |     | X Walk 2 X Slope (%)        | N/A  |
| N/A                         | Ramp inside XWalk1?   | N/A   | N/A | Ramp inside XWalk2?         | N/A  |
|                             | Road Slope (%)        | N/A   | N/A | Clear Space?                | N/A  |
|                             | Road X Slope (%)      | N/A   | N/A | Clear Space to XWalk (in)   | N/A  |
| N/A                         | Any Obstructions?     | N/A   | N/A | Storm Grate/Utility Hazard? | N/A  |
|                             | Obstruction Type      |       |     | Storm Grate/Utility Type    |      |
|                             |                       | N/A   |     |                             | N/A  |
|                             | ECOTOS CERCLAMENTALIA |       | Yes | Surface Condition? (G/P)    | Good |