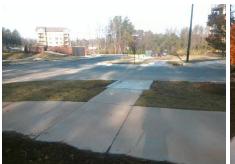

## Access Compliance Report Public Rights-of-Way (Curb Ramps)

Intersection ID: N/A Main Street: ELEVATION\_POINT\_DR Cross Street: FLOURNOY\_DR Location: SE

ADA ID: 4E56A0670C37 Ramp Type: Perp Initial Pass/Fail: Fail Overall Compliance: No Severity Score: 13.75

Total Cost:

1850.00

| Compliance Description Data |                       |       |     | liance Description          | Data |
|-----------------------------|-----------------------|-------|-----|-----------------------------|------|
| N/A                         | Ramp Length (in)      | 82.5  | No  | Ramp Slope (%)              | 8.4  |
| Yes                         | Ramp Width (in)       | 57.0  | No  | Ramp XSlope (%)             | 3.4  |
| N/A                         | Flare Type LT         | N/A   | N/A | Flare Type RT               | N/A  |
| N/A                         | Flare Slope LT (%)    | N/A   | N/A | Flare Slope RT (%)          | N/A  |
| N/A                         | Flare Traversable LT? | N/A   | N/A | Flare Traversable RT?       | N/A  |
| N/A                         | Landing Length (in)   | N/A   | N/A | DWS Provided?               | N/A  |
| N/A                         | Landing Width (in)    | N/A   | N/A | DWS Contrast?               | N/A  |
| N/A                         | Landing Slope (%)     | N/A   | N/A | DWS Length (in)             | N/A  |
| N/A                         | Landing X Slope (%)   | N/A   | N/A | DWS Full Width?             | N/A  |
| N/A                         | Landing Curb? (Y/N)   | N/A   | N/A | DWS Offset (in)             | N/A  |
| N/A                         | Shared Landing?       | N/A   |     |                             |      |
| N/A                         | Gutter Ponding?       | N/A   | N/A | Gutter Slope (%)            | N/A  |
| N/A                         | Gutter Lip Ht (in)    | N/A   | N/A | Gutter X Slope (%)          | N/A  |
| N/A                         | Painted X Walk1?      | No    | N/A | Painted X Walk2?            | N/A  |
|                             | X Walk 1 Direction    | To NW |     | X Walk 2 Direction          | N/A  |
| N/A                         | X Walk 1 Width (in)   | N/A   | N/A | X Walk 2 Width (in)         | N/A  |
|                             | X Walk 1 Slope (%)    | 0.1   |     | X Walk 2 Slope (%)          | N/A  |
|                             | X Walk 1 X Slope (%)  | 1.6   |     | X Walk 2 X Slope (%)        | N/A  |
| N/A                         | Ramp inside XWalk1?   | N/A   | N/A | Ramp inside XWalk2?         | N/A  |
|                             | Road Slope (%)        | N/A   | N/A | Clear Space?                | N/A  |
|                             | Road X Slope (%)      | N/A   | N/A | Clear Space to XWalk (in)   | N/A  |
| N/A                         | Any Obstructions?     | N/A   | N/A | Storm Grate/Utility Hazard? | N/A  |
|                             | Obstruction Type      |       |     | Storm Grate/Utility Type    |      |
|                             |                       | N/A   |     |                             | N/A  |
|                             | ECOTOS CERCLAMENTALIA |       | Yes | Surface Condition? (G/P)    | Good |