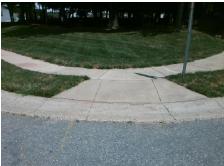

## Access Compliance Report Public Rights-of-Way (Curb Ramps)

Intersection ID: 30315 Main Street: CANNONBALL\_DR Cross Street: EUROSTAR\_DR Location: E

ADA ID: 4E5703788B30 Ramp Type: PerpDiag Initial Pass/Fail: Pass Overall Compliance: No Severity Score: 15.25

Codes/Mitigation Info/Possible Solution

Field Measurements/Component Compliance

Street 1 Name
Stop Condition-Street 2
Street 2 Name
Stop Condition-Street 1

EUROSTAR DR None CANNONBALL DR StopSign Possible Solutions:

Remove & Replace Curb Ramp With Two New Directional Ramps or Equivalent. Remove & Replace Gutter.

Surveyor Notes:

N/A

PROW/ADA:

Not Found, R304.5.3, R304.2.2-Perp, R304.3.2-Para, R305, R304.5.4

Total Cost: \$ 3950.00

| Field Measurements/Component Compnance |                       |                        |     |                             |       |
|----------------------------------------|-----------------------|------------------------|-----|-----------------------------|-------|
| Compliance Description Data            |                       | Compliance Description |     | Data                        |       |
| N/A                                    | Ramp Length (in)      | 46.0                   | Yes | Ramp Slope (%)              | 7.7   |
| Yes                                    | Ramp Width (in)       | 48.0                   | No  | Ramp XSlope (%)             | 4.2   |
| N/A                                    | Flare Type LT         | Sloped                 | N/A | Flare Type RT               | N/A   |
| N/A                                    | Flare Slope LT (%)    | 0.1                    | N/A | Flare Slope RT (%)          | 8.7   |
| N/A                                    | Flare Traversable LT? | No                     | N/A | Flare Traversable RT?       | No    |
| Yes                                    | Landing Length (in)   | 48.5                   | No  | DWS Provided?               | No    |
| Yes                                    | Landing Width (in)    | 48.0                   | N/A | DWS Contrast?               | No    |
| No                                     | Landing Slope (%)     | 2.2                    | N/A | DWS Length (in)             | N/A   |
| No                                     | Landing X Slope (%)   | 4.9                    | N/A | DWS Full Width?             | No    |
| N/A                                    | Landing Curb? (Y/N)   | No                     | N/A | DWS Offset (in)             | N/A   |
| N/A                                    | Shared Landing?       | No                     |     |                             |       |
| Yes                                    | Gutter Ponding?       | No                     | No  | Gutter Slope (%)            | 10.7  |
| Yes                                    | Gutter Lip Ht (in)    | 0.0                    | No  | Gutter X Slope (%)          | 4.8   |
| N/A                                    | Painted X Walk1?      | No                     | N/A | Painted X Walk2?            | No    |
|                                        | X Walk 1 Direction    | To NW                  |     | X Walk 2 Direction          | To SW |
| N/A                                    | X Walk 1 Width (in)   | N/A                    | N/A | X Walk 2 Width (in)         | N/A   |
|                                        | X Walk 1 Slope (%)    | 6.5                    |     | X Walk 2 Slope (%)          | 0.4   |
|                                        | X Walk 1 X Slope (%)  | 0.2                    |     | X Walk 2 X Slope (%)        | 4.2   |
| N/A                                    | Ramp inside XWalk1?   | N/A                    | N/A | Ramp inside XWalk2?         | N/A   |
|                                        | Road Slope (%)        | 3.7                    | N/A | Clear Space?                | Yes   |
|                                        | Road X Slope (%)      | 3.5                    | N/A | Clear Space to XWalk (in)   | N/A   |
| Yes                                    | Any Obstructions?     | No                     | Yes | Storm Grate/Utility Hazard? | No    |
|                                        | Obstruction Type      |                        | l   | Storm Grate/Utility Type    |       |
|                                        |                       | N/A                    |     |                             | N/A   |
|                                        |                       |                        | Yes | Surface Condition? (G/P)    | Good  |