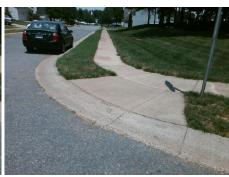

## Access Compliance Report Public Rights-of-Way (Curb Ramps)

Intersection ID: 30315 Main Street: CANNONBALL\_DR Cross Street: EUROSTAR\_DR Location: E

ADA ID: 4E5703788B30 Ramp Type: PerpDiag Initial Pass/Fail: Pass Overall Compliance: No Severity Score: 15.25

Codes/Mitigation Info/Possible Solution

Field Measurements/Component Compliance

Street 1 Name
Stop Condition-Street 2
Street 2 Name
Stop Condition-Street 1

EUROSTAR DR None CANNONBALL DR StopSign Possible Solutions:

Remove & Replace Curb Ramp With Two New Directional Ramps or Equivalent. Remove & Replace Gutter.

Surveyor Notes:

N/A

PROW/ADA:

Not Found, R304.5.3, R304.2.2-Perp, R304.3.2-Para, R305, R304.5.4

Total Cost: \$ 3950.00

| Field Measurements/Component Compnance |                       |                        |     |                             |       |
|----------------------------------------|-----------------------|------------------------|-----|-----------------------------|-------|
| Compliance Description Data            |                       | Compliance Description |     | Data                        |       |
| N/A                                    | Ramp Length (in)      | 46.0                   | Yes | Ramp Slope (%)              | 7.7   |
| Yes                                    | Ramp Width (in)       | 48.0                   | No  | Ramp XSlope (%)             | 4.2   |
| N/A                                    | Flare Type LT         | Sloped                 | N/A | Flare Type RT               | N/A   |
| N/A                                    | Flare Slope LT (%)    | 0.1                    | N/A | Flare Slope RT (%)          | 8.7   |
| N/A                                    | Flare Traversable LT? | No                     | N/A | Flare Traversable RT?       | No    |
| Yes                                    | Landing Length (in)   | 48.5                   | No  | DWS Provided?               | No    |
| Yes                                    | Landing Width (in)    | 48.0                   | N/A | DWS Contrast?               | No    |
| No                                     | Landing Slope (%)     | 2.2                    | N/A | DWS Length (in)             | N/A   |
| No                                     | Landing X Slope (%)   | 4.9                    | N/A | DWS Full Width?             | No    |
| N/A                                    | Landing Curb? (Y/N)   | No                     | N/A | DWS Offset (in)             | N/A   |
| N/A                                    | Shared Landing?       | No                     |     |                             |       |
| Yes                                    | Gutter Ponding?       | No                     | No  | Gutter Slope (%)            | 10.7  |
| Yes                                    | Gutter Lip Ht (in)    | 0.0                    | No  | Gutter X Slope (%)          | 4.8   |
| N/A                                    | Painted X Walk1?      | No                     | N/A | Painted X Walk2?            | No    |
|                                        | X Walk 1 Direction    | To NW                  |     | X Walk 2 Direction          | To SW |
| N/A                                    | X Walk 1 Width (in)   | N/A                    | N/A | X Walk 2 Width (in)         | N/A   |
|                                        | X Walk 1 Slope (%)    | 6.5                    |     | X Walk 2 Slope (%)          | 0.4   |
|                                        | X Walk 1 X Slope (%)  | 0.2                    |     | X Walk 2 X Slope (%)        | 4.2   |
| N/A                                    | Ramp inside XWalk1?   | N/A                    | N/A | Ramp inside XWalk2?         | N/A   |
|                                        | Road Slope (%)        | 3.7                    | N/A | Clear Space?                | Yes   |
|                                        | Road X Slope (%)      | 3.5                    | N/A | Clear Space to XWalk (in)   | N/A   |
| Yes                                    | Any Obstructions?     | No                     | Yes | Storm Grate/Utility Hazard? | No    |
|                                        | Obstruction Type      |                        | l   | Storm Grate/Utility Type    |       |
|                                        |                       | N/A                    |     |                             | N/A   |
|                                        |                       |                        | Yes | Surface Condition? (G/P)    | Good  |