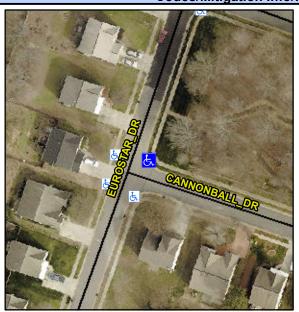

## Access Compliance Report Public Rights-of-Way (Curb Ramps)

Intersection ID: 30315 Main Street: CANNONBALL\_DR Cross Street: EUROSTAR\_DR Location: E

ADA ID: 4E5703788B30 Ramp Type: PerpDiag Initial Pass/Fail: Pass Overall Compliance: No Severity Score: 15.25