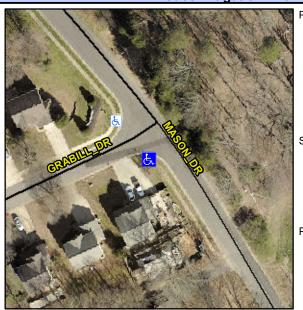

## **Access Compliance Report Public Rights-of-Way** (Curb Ramps)

Data

Intersection ID: 5055 Main Street: GRABILL DR **Cross Street: MASON\_DR** Location: SW **Overall Compliance: No** ADA ID: 4E5788D7401A Ramp Type: Perp Initial Pass/Fail: Fail Severity Score: 58.75