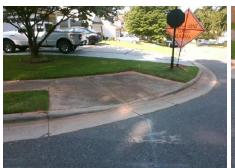

## **Field Measurements/Component Compliance**

Data Compliance Description

**GRABILL DR** Street 1 Name Stop Condition-Street 2 YieldSign Street 2 Name N/A Stop Condition-Street 1 N/A

| Possible Solutions:            |
|--------------------------------|
| Remove & Replace Entire Ramp.  |
|                                |
|                                |
|                                |
|                                |
| Owner, N. day                  |
| Surveyor Notes:                |
| N/A                            |
|                                |
|                                |
| PROW/ADA:                      |
| Not Found, R304.5.1, R304.2.2, |
| R304.5.3                       |
|                                |
|                                |
|                                |
|                                |
|                                |

|   | · · |  |
|---|-----|--|
|   |     |  |
|   | 1   |  |
| 7 |     |  |
|   |     |  |
|   |     |  |
|   |     |  |
|   |     |  |

| N/A               | Ramp Length (in)      | 49.0 | No  | Ramp Slope (%)              | 14.0 |
|-------------------|-----------------------|------|-----|-----------------------------|------|
| No                | Ramp Width (in)       | 37.0 | No  | Ramp XSlope (%)             | 7.5  |
| N/A               | Flare Type LT         | N/A  | N/A | Flare Type RT               | N/A  |
| N/A               | Flare Slope LT (%)    | N/A  | N/A | Flare Slope RT (%)          | N/A  |
| N/A               | Flare Traversable LT? | N/A  | N/A | Flare Traversable RT?       | N/A  |
| N/A               | Landing Length (in)   | N/A  | N/A | DWS Provided?               | N/A  |
| N/A               | Landing Width (in)    | N/A  | N/A | DWS Contrast?               | N/A  |
| N/A               | Landing Slope (%)     | N/A  | N/A | DWS Length (in)             | N/A  |
| N/A               | Landing X Slope (%)   | N/A  | N/A | DWS Full Width?             | N/A  |
| N/A               | Landing Curb? (Y/N)   | N/A  | N/A | DWS Offset (in)             | N/A  |
| N/A               | Shared Landing?       | N/A  |     |                             |      |
| N/A               | Gutter Ponding?       | N/A  | N/A | Gutter Slope (%)            | N/A  |
| N/A               | Gutter Lip Ht (in)    | N/A  | N/A | Gutter X Slope (%)          | N/A  |
| N/A               | Painted X Walk1?      | No   | N/A | Painted X Walk2?            | N/A  |
|                   | X Walk 1 Direction    | To N |     | X Walk 2 Direction          | N/A  |
| N/A               | X Walk 1 Width (in)   | N/A  | N/A | X Walk 2 Width (in)         | N/A  |
|                   | X Walk 1 Slope (%)    | 0.9  |     | X Walk 2 Slope (%)          | N/A  |
|                   | X Walk 1 X Slope (%)  | 4.1  |     | X Walk 2 X Slope (%)        | N/A  |
| N/A               | Ramp inside XWalk1?   | N/A  | N/A | Ramp inside XWalk2?         | N/A  |
|                   | Road Slope (%)        | N/A  | N/A | Clear Space?                | N/A  |
|                   | Road X Slope (%)      | N/A  | N/A | Clear Space to XWalk (in)   | N/A  |
| N/A               | Any Obstructions?     | N/A  | N/A | Storm Grate/Utility Hazard? | N/A  |
|                   | Obstruction Type      |      |     | Storm Grate/Utility Type    |      |
|                   |                       | N/A  |     |                             | N/A  |
|                   |                       |      | Yes | Surface Condition? (G/P)    | Good |
| COLUMN TWO IS NOT |                       |      |     |                             |      |