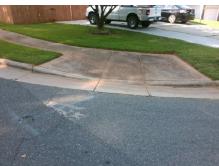

## **Field Measurements/Component Compliance**

Data Compliance Description

**GRABILL DR** Street 1 Name Stop Condition-Street 2 YieldSign Street 2 Name N/A Stop Condition-Street 1 N/A

| Possible Solutions:            |
|--------------------------------|
| Remove & Replace Entire Ramp.  |
|                                |
|                                |
|                                |
|                                |
| Owner, N. day                  |
| Surveyor Notes:                |
| N/A                            |
|                                |
|                                |
| PROW/ADA:                      |
| Not Found, R304.5.1, R304.2.2, |
| R304.5.3                       |
|                                |
|                                |
|                                |
|                                |
|                                |

|   | · · |  |
|---|-----|--|
|   |     |  |
|   | 1   |  |
| 7 |     |  |
|   |     |  |
|   |     |  |
|   |     |  |
|   |     |  |

| N/A               | Ramp Length (in)      | 49.0 | No  | Ramp Slope (%)              | 14.0 |
|-------------------|-----------------------|------|-----|-----------------------------|------|
| No                | Ramp Width (in)       | 37.0 | No  | Ramp XSlope (%)             | 7.5  |
| N/A               | Flare Type LT         | N/A  | N/A | Flare Type RT               | N/A  |
| N/A               | Flare Slope LT (%)    | N/A  | N/A | Flare Slope RT (%)          | N/A  |
| N/A               | Flare Traversable LT? | N/A  | N/A | Flare Traversable RT?       | N/A  |
| N/A               | Landing Length (in)   | N/A  | N/A | DWS Provided?               | N/A  |
| N/A               | Landing Width (in)    | N/A  | N/A | DWS Contrast?               | N/A  |
| N/A               | Landing Slope (%)     | N/A  | N/A | DWS Length (in)             | N/A  |
| N/A               | Landing X Slope (%)   | N/A  | N/A | DWS Full Width?             | N/A  |
| N/A               | Landing Curb? (Y/N)   | N/A  | N/A | DWS Offset (in)             | N/A  |
| N/A               | Shared Landing?       | N/A  |     |                             |      |
| N/A               | Gutter Ponding?       | N/A  | N/A | Gutter Slope (%)            | N/A  |
| N/A               | Gutter Lip Ht (in)    | N/A  | N/A | Gutter X Slope (%)          | N/A  |
| N/A               | Painted X Walk1?      | No   | N/A | Painted X Walk2?            | N/A  |
|                   | X Walk 1 Direction    | To N |     | X Walk 2 Direction          | N/A  |
| N/A               | X Walk 1 Width (in)   | N/A  | N/A | X Walk 2 Width (in)         | N/A  |
|                   | X Walk 1 Slope (%)    | 0.9  |     | X Walk 2 Slope (%)          | N/A  |
|                   | X Walk 1 X Slope (%)  | 4.1  |     | X Walk 2 X Slope (%)        | N/A  |
| N/A               | Ramp inside XWalk1?   | N/A  | N/A | Ramp inside XWalk2?         | N/A  |
|                   | Road Slope (%)        | N/A  | N/A | Clear Space?                | N/A  |
|                   | Road X Slope (%)      | N/A  | N/A | Clear Space to XWalk (in)   | N/A  |
| N/A               | Any Obstructions?     | N/A  | N/A | Storm Grate/Utility Hazard? | N/A  |
|                   | Obstruction Type      |      |     | Storm Grate/Utility Type    |      |
|                   |                       | N/A  |     |                             | N/A  |
|                   |                       |      | Yes | Surface Condition? (G/P)    | Good |
| COLUMN TWO IS NOT |                       |      |     |                             |      |