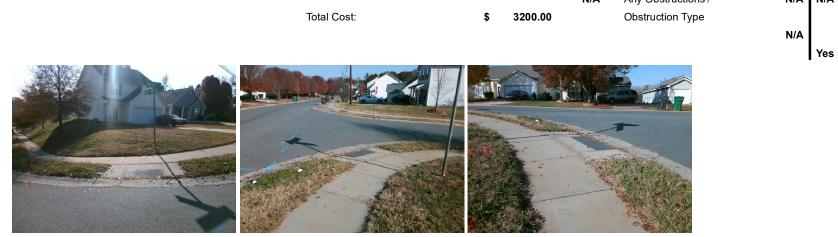

## Access Compliance Report Public Rights-of-Way (Curb Ramps)

|                                          |            |                              |         |                                               |                       |       |                          | Location:                   | S     |
|------------------------------------------|------------|------------------------------|---------|-----------------------------------------------|-----------------------|-------|--------------------------|-----------------------------|-------|
| Intersection ID: 45281                   |            |                              |         | Cross Street: LAKEHILL_RD                     |                       |       |                          |                             |       |
| ADA ID: 4E581440C850 Ramp Type: PerpDiag |            |                              | Initial | nitial Pass/Fail: Fail Overall Compliance: No |                       |       |                          | o Severity Score:           | 37.5  |
| Codes/Mitigation Info/Possible Solution  |            |                              |         | Field Measurements/Component Compliance       |                       |       |                          |                             |       |
|                                          | A A A      | Possible Solutions:          |         | Compliance Description Da                     |                       |       | a Compliance Description |                             | Data  |
|                                          | 2          | Remove & Replace Curb Ram    | p With  | N/A                                           | Ramp Length (in)      | 48.5  | No                       | Ramp Slope (%)              | 8.9   |
|                                          |            | Two New Directional Ramps of | or      | Yes                                           | Ramp Width (in)       | 48.5  | No                       | Ramp XSlope (%)             | 9.2   |
|                                          |            | Equivalent.                  |         | N/A                                           | Flare Type LT         | N/A   | N/A                      | Flare Type RT               | N/A   |
|                                          |            |                              |         | N/A                                           | Flare Slope LT (%)    | N/A   | N/A                      | Flare Slope RT (%)          | N/A   |
|                                          | 19 0       |                              |         | N/A                                           | Flare Traversable LT? | N/A   | N/A                      | Flare Traversable RT?       | N/A   |
|                                          |            |                              |         | N/A                                           | Landing Length (in)   | N/A   | N/A                      | DWS Provided?               | N/A   |
| Contraction                              | No. N      | Surveyor Notes:              |         | N/A                                           | Landing Width (in)    | N/A   | N/A                      | DWS Contrast?               | N/A   |
|                                          | ation      | N/A                          |         | N/A                                           | Landing Slope (%)     | N/A   | N/A                      | DWS Length (in)             | N/A   |
|                                          |            |                              |         | N/A                                           | Landing X Slope (%)   | N/A   | N/A                      | DWS Full Width?             | N/A   |
|                                          |            |                              |         | N/A                                           | Landing Curb? (Y/N)   | N/A   | N/A                      | DWS Offset (in)             | N/A   |
|                                          |            |                              |         | N/A                                           | Shared Landing?       | N/A   |                          |                             |       |
|                                          |            | PROW/ADA:                    |         | N/A                                           | Gutter Ponding?       | N/A   | N/A                      | Gutter Slope (%)            | N/A   |
|                                          | J min      | R304.2.2, R304.5.3           |         | N/A                                           | Gutter Lip Ht (in)    | N/A   | N/A                      | Gutter X Slope (%)          | N/A   |
|                                          |            |                              |         | N/A                                           | Painted X Walk1?      | No    | N/A                      | Painted X Walk2?            | No    |
|                                          |            |                              |         |                                               | X Walk 1 Direction    | To NE |                          | X Walk 2 Direction          | To NW |
|                                          |            |                              |         | N/A                                           | X Walk 1 Width (in)   | N/A   | N/A                      | X Walk 2 Width (in)         | N/A   |
| Street 1 Name CIERA                      | NICHOLE CT |                              |         |                                               | X Walk 1 Slope (%)    | 2.1   |                          | X Walk 2 Slope (%)          | 11.5  |
| Stop Condition-Street 2                  | StopSign   |                              |         |                                               | X Walk 1 X Slope (%)  | 11.1  |                          | X Walk 2 X Slope (%)        | 0.7   |
| Street 2 Name                            | AKEHILL RD |                              |         | N/A                                           | Ramp inside XWalk1?   | N/A   | N/A                      | Ramp inside XWalk2?         | N/A   |
| Stop Condition-Street 1                  | None       |                              |         |                                               | Road Slope (%)        | 8.2   | N/A                      | Clear Space?                | N/A   |
|                                          |            |                              |         |                                               | Road X Slope (%)      | 8.5   | N/A                      | Clear Space to XWalk (in)   | N/A   |
|                                          |            |                              |         | N/A                                           | Any Obstructions?     | N/A   | N/A                      | Storm Grate/Utility Hazard? | N/A   |
|                                          |            | Total Cost: \$               | 3200.00 |                                               | Obstruction Type      |       |                          | Storm Grate/Utility Type    |       |
|                                          |            |                              |         |                                               |                       | N/A   |                          |                             | N/A   |