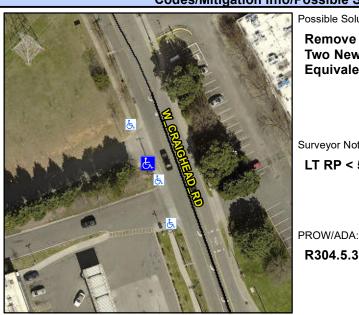

## Access Compliance Report Public Rights-of-Way (Curb Ramps)

Intersection ID: N/A Main Street: CRAIGHEAD\_RD Cross Street: N/A Location: W

ADA ID: 4E5BFBAE8526 Ramp Type: ParaDiag Initial Pass/Fail: Fail Overall Compliance: No Severity Score: 13.75

## Field Measurements/Component Compliance

Street 1 Name
Stop Condition-Street 1
Street 2 Name
Stop Condition-Street 2

CRAIGHEAD RD
None
ENTRANCE
None

Possible Solutions:

Remove & Replace Curb Ramp With
Two New Directional Ramps or
Equivalent.

Surveyor Notes:

LT RP < 5%

R304.5.3, R304.3.2

Total Cost:

Compliance Description Data Compliance Description Data N/A N/A Ramp Length LT (in) 49.0 Ramp Length RT (in) 62.0 60.0 Yes Yes Ramp Width LT (in) Ramp Width RT (in) 60.0 No Yes Ramp Slope LT (%) 3.5 Ramp Slope RT (%) 9.3 Ramp XSlope LT (%) 2.2 Yes Ramp XSlope RT (%) No 1.9 N/A Landing Length (in) N/A N/A DWS Provided? N/A N/A Landing Width (in) N/A N/A **DWS Contrast?** N/A N/A Landing Slope (%) N/A N/A DWS Length (in) N/A Landing X Slope (%) N/A N/A DWS Full Width? N/A N/A N/A Landing Curb? (Y/N) N/A N/A DWS Offset (in) N/A N/A Shared Landing? N/A N/A N/A N/A Gutter Ponding? Gutter Slope (%) N/A N/A Gutter Lip Ht (in) N/A N/A Gutter X Slope (%) N/A N/A Painted X Walk1? No N/A Painted X Walk2? No X Walk 1 Direction To E X Walk 2 Direction To NW N/A X Walk 1 Width (in) N/A N/A X Walk 2 Width (in) N/A X Walk 1 Slope (%) 1.4 X Walk 2 Slope (%) 1.9 X Walk 1 X Slope (%) 2.4 X Walk 2 X Slope (%) 1.0 Ramp inside XWalk2? N/A Ramp inside XWalk1? N/A N/A N/A 1.1 N/A N/A Road Slope (%) Clear Space? Road X Slope (%) 1.2 N/A Clear Space to XWalk (in) N/A N/A N/A Any Obstructions? N/A Storm Grate/Utility Hazard? N/A Obstruction Type Storm Grate/Utility Type N/A N/A Surface Condition? (G/P) Yes Good