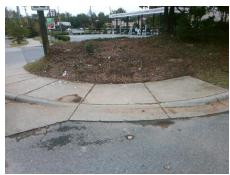

## Field Measurements/Component Compliance

Street 1 Name
Stop Condition-Street 1
Street 2 Name
Stop Condition-Street 2

CRAIGHEAD RD
None
ENTRANCE
None

Possible Solutions:

Remove & Replace Curb Ramp With
Two New Directional Ramps or
Equivalent.

Surveyor Notes:

LT RP < 5%

R304.5.3, R304.3.2

Total Cost:

Compliance Description Data Compliance Description Data N/A N/A Ramp Length LT (in) 49.0 Ramp Length RT (in) 62.0 60.0 Yes Yes Ramp Width LT (in) Ramp Width RT (in) 60.0 No Yes Ramp Slope LT (%) 3.5 Ramp Slope RT (%) 9.3 Ramp XSlope LT (%) 2.2 Yes Ramp XSlope RT (%) No 1.9 N/A Landing Length (in) N/A N/A DWS Provided? N/A N/A Landing Width (in) N/A N/A **DWS Contrast?** N/A N/A Landing Slope (%) N/A N/A DWS Length (in) N/A Landing X Slope (%) N/A N/A DWS Full Width? N/A N/A N/A Landing Curb? (Y/N) N/A N/A DWS Offset (in) N/A N/A Shared Landing? N/A N/A N/A N/A Gutter Ponding? Gutter Slope (%) N/A N/A Gutter Lip Ht (in) N/A N/A Gutter X Slope (%) N/A N/A Painted X Walk1? No N/A Painted X Walk2? No X Walk 1 Direction To E X Walk 2 Direction To NW N/A X Walk 1 Width (in) N/A N/A X Walk 2 Width (in) N/A X Walk 1 Slope (%) 1.4 X Walk 2 Slope (%) 1.9 X Walk 1 X Slope (%) 2.4 X Walk 2 X Slope (%) 1.0 Ramp inside XWalk2? N/A Ramp inside XWalk1? N/A N/A N/A 1.1 N/A N/A Road Slope (%) Clear Space? Road X Slope (%) 1.2 N/A Clear Space to XWalk (in) N/A N/A N/A Any Obstructions? N/A Storm Grate/Utility Hazard? N/A Obstruction Type Storm Grate/Utility Type N/A N/A Surface Condition? (G/P) Yes Good