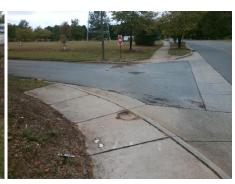

## Field Measurements/Component Compliance

Street 1 Name
Stop Condition-Street 1
Street 2 Name
Stop Condition-Street 2

CRAIGHEAD RD
None
ENTRANCE
None

Possible Solutions:

Remove & Replace Curb Ramp With
Two New Directional Ramps or
Equivalent.

Surveyor Notes:

LT RP < 5%

R304.5.3, R304.3.2

Total Cost:

Compliance Description Data Compliance Description Data N/A N/A Ramp Length LT (in) 49.0 Ramp Length RT (in) 62.0 60.0 Yes Yes Ramp Width LT (in) Ramp Width RT (in) 60.0 No Yes Ramp Slope LT (%) 3.5 Ramp Slope RT (%) 9.3 Ramp XSlope LT (%) 2.2 Yes Ramp XSlope RT (%) No 1.9 N/A Landing Length (in) N/A N/A DWS Provided? N/A N/A Landing Width (in) N/A N/A **DWS Contrast?** N/A N/A Landing Slope (%) N/A N/A DWS Length (in) N/A Landing X Slope (%) N/A N/A DWS Full Width? N/A N/A N/A Landing Curb? (Y/N) N/A N/A DWS Offset (in) N/A N/A Shared Landing? N/A N/A N/A N/A Gutter Ponding? Gutter Slope (%) N/A N/A Gutter Lip Ht (in) N/A N/A Gutter X Slope (%) N/A N/A Painted X Walk1? No N/A Painted X Walk2? No X Walk 1 Direction To E X Walk 2 Direction To NW N/A X Walk 1 Width (in) N/A N/A X Walk 2 Width (in) N/A X Walk 1 Slope (%) 1.4 X Walk 2 Slope (%) 1.9 X Walk 1 X Slope (%) 2.4 X Walk 2 X Slope (%) 1.0 Ramp inside XWalk2? N/A Ramp inside XWalk1? N/A N/A N/A 1.1 N/A N/A Road Slope (%) Clear Space? Road X Slope (%) 1.2 N/A Clear Space to XWalk (in) N/A N/A N/A Any Obstructions? N/A Storm Grate/Utility Hazard? N/A Obstruction Type Storm Grate/Utility Type N/A N/A Surface Condition? (G/P) Yes Good