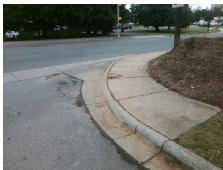

## Field Measurements/Component Compliance

Street 1 Name
Stop Condition-Street 1
Street 2 Name
Stop Condition-Street 2

CRAIGHEAD RD
None
ENTRANCE
None

Possible Solutions:

Remove & Replace Curb Ramp With
Two New Directional Ramps or
Equivalent.

Surveyor Notes:

LT RP < 5%

R304.5.3, R304.3.2

Total Cost:

Compliance Description Data Compliance Description Data N/A N/A Ramp Length LT (in) 49.0 Ramp Length RT (in) 62.0 60.0 Yes Yes Ramp Width LT (in) Ramp Width RT (in) 60.0 No Yes Ramp Slope LT (%) 3.5 Ramp Slope RT (%) 9.3 Ramp XSlope LT (%) 2.2 Yes Ramp XSlope RT (%) No 1.9 N/A Landing Length (in) N/A N/A DWS Provided? N/A N/A Landing Width (in) N/A N/A **DWS Contrast?** N/A N/A Landing Slope (%) N/A N/A DWS Length (in) N/A Landing X Slope (%) N/A N/A DWS Full Width? N/A N/A N/A Landing Curb? (Y/N) N/A N/A DWS Offset (in) N/A N/A Shared Landing? N/A N/A N/A N/A Gutter Ponding? Gutter Slope (%) N/A N/A Gutter Lip Ht (in) N/A N/A Gutter X Slope (%) N/A N/A Painted X Walk1? No N/A Painted X Walk2? No X Walk 1 Direction To E X Walk 2 Direction To NW N/A X Walk 1 Width (in) N/A N/A X Walk 2 Width (in) N/A X Walk 1 Slope (%) 1.4 X Walk 2 Slope (%) 1.9 X Walk 1 X Slope (%) 2.4 X Walk 2 X Slope (%) 1.0 Ramp inside XWalk2? N/A Ramp inside XWalk1? N/A N/A N/A 1.1 N/A N/A Road Slope (%) Clear Space? Road X Slope (%) 1.2 N/A Clear Space to XWalk (in) N/A N/A N/A Any Obstructions? N/A Storm Grate/Utility Hazard? N/A Obstruction Type Storm Grate/Utility Type N/A N/A Surface Condition? (G/P) Yes Good