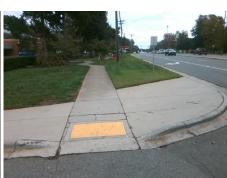

## Access Compliance Report Public Rights-of-Way (Curb Ramps)

Intersection ID: N/AMain Street:BALLANTYNE\_COMMONS\_PY Cross Street: N/ANALocation:NEADA ID: 4E6BDA311337Ramp Type:PerpInitial Pass/Fail:FailOverall Compliance: NoSeverity Score:12.5

Total Cost:

1850.00

| Field Measurements/Component Compliance |                       |      |      |                             |      |  |
|-----------------------------------------|-----------------------|------|------|-----------------------------|------|--|
| Comp                                    | liance Description    | Data | Comp | liance Description          | Data |  |
| N/A                                     | Ramp Length (in)      | 48.0 | No   | Ramp Slope (%)              | 9.2  |  |
| Yes                                     | Ramp Width (in)       | 60.0 | Yes  | Ramp XSlope (%)             | 0.4  |  |
| N/A                                     | Flare Type LT         | N/A  | N/A  | Flare Type RT               | N/A  |  |
| N/A                                     | Flare Slope LT (%)    | N/A  | N/A  | Flare Slope RT (%)          | N/A  |  |
| N/A                                     | Flare Traversable LT? | N/A  | N/A  | Flare Traversable RT?       | N/A  |  |
| N/A                                     | Landing Length (in)   | N/A  | N/A  | DWS Provided?               | N/A  |  |
| N/A                                     | Landing Width (in)    | N/A  | N/A  | DWS Contrast?               | N/A  |  |
| N/A                                     | Landing Slope (%)     | N/A  | N/A  | DWS Length (in)             | N/A  |  |
| N/A                                     | Landing X Slope (%)   | N/A  | N/A  | DWS Full Width?             | N/A  |  |
| N/A                                     | Landing Curb? (Y/N)   | N/A  | N/A  | DWS Offset (in)             | N/A  |  |
| N/A                                     | Shared Landing?       | N/A  |      |                             |      |  |
| N/A                                     | Gutter Ponding?       | N/A  | N/A  | Gutter Slope (%)            | N/A  |  |
| N/A                                     | Gutter Lip Ht (in)    | N/A  | N/A  | Gutter X Slope (%)          | N/A  |  |
| N/A                                     | Painted X Walk1?      | No   | N/A  | Painted X Walk2?            | N/A  |  |
|                                         | X Walk 1 Direction    | To W |      | X Walk 2 Direction          | N/A  |  |
| N/A                                     | X Walk 1 Width (in)   | N/A  | N/A  | X Walk 2 Width (in)         | N/A  |  |
|                                         | X Walk 1 Slope (%)    | 0.2  |      | X Walk 2 Slope (%)          | N/A  |  |
|                                         | X Walk 1 X Slope (%)  | 0.3  |      | X Walk 2 X Slope (%)        | N/A  |  |
| N/A                                     | Ramp inside XWalk1?   | N/A  | N/A  | Ramp inside XWalk2?         | N/A  |  |
|                                         | Road Slope (%)        | N/A  | N/A  | Clear Space?                | N/A  |  |
|                                         | Road X Slope (%)      | N/A  | N/A  | Clear Space to XWalk (in)   | N/A  |  |
| N/A                                     | Any Obstructions?     | N/A  | N/A  | Storm Grate/Utility Hazard? | N/A  |  |
|                                         | Obstruction Type      |      |      | Storm Grate/Utility Type    |      |  |
|                                         |                       | N/A  |      |                             | N/A  |  |
|                                         |                       |      | Yes  | Surface Condition? (G/P)    | Good |  |