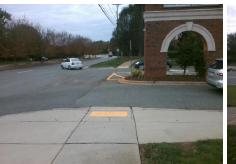

## Access Compliance Report Public Rights-of-Way (Curb Ramps)

Intersection ID: N/AMain Street:BALLANTYNE\_COMMONS\_PY Cross Street: N/ANALocation:NEADA ID: 4E6BDA311337Ramp Type:PerpInitial Pass/Fail:FailOverall Compliance: NoSeverity Score:12.5

Total Cost:

1850.00

| Field Measurements/Component Compliance |                       |      |      |                             |      |  |
|-----------------------------------------|-----------------------|------|------|-----------------------------|------|--|
| Comp                                    | liance Description    | Data | Comp | liance Description          | Data |  |
| N/A                                     | Ramp Length (in)      | 48.0 | No   | Ramp Slope (%)              | 9.2  |  |
| Yes                                     | Ramp Width (in)       | 60.0 | Yes  | Ramp XSlope (%)             | 0.4  |  |
| N/A                                     | Flare Type LT         | N/A  | N/A  | Flare Type RT               | N/A  |  |
| N/A                                     | Flare Slope LT (%)    | N/A  | N/A  | Flare Slope RT (%)          | N/A  |  |
| N/A                                     | Flare Traversable LT? | N/A  | N/A  | Flare Traversable RT?       | N/A  |  |
| N/A                                     | Landing Length (in)   | N/A  | N/A  | DWS Provided?               | N/A  |  |
| N/A                                     | Landing Width (in)    | N/A  | N/A  | DWS Contrast?               | N/A  |  |
| N/A                                     | Landing Slope (%)     | N/A  | N/A  | DWS Length (in)             | N/A  |  |
| N/A                                     | Landing X Slope (%)   | N/A  | N/A  | DWS Full Width?             | N/A  |  |
| N/A                                     | Landing Curb? (Y/N)   | N/A  | N/A  | DWS Offset (in)             | N/A  |  |
| N/A                                     | Shared Landing?       | N/A  |      |                             |      |  |
| N/A                                     | Gutter Ponding?       | N/A  | N/A  | Gutter Slope (%)            | N/A  |  |
| N/A                                     | Gutter Lip Ht (in)    | N/A  | N/A  | Gutter X Slope (%)          | N/A  |  |
| N/A                                     | Painted X Walk1?      | No   | N/A  | Painted X Walk2?            | N/A  |  |
|                                         | X Walk 1 Direction    | To W |      | X Walk 2 Direction          | N/A  |  |
| N/A                                     | X Walk 1 Width (in)   | N/A  | N/A  | X Walk 2 Width (in)         | N/A  |  |
|                                         | X Walk 1 Slope (%)    | 0.2  |      | X Walk 2 Slope (%)          | N/A  |  |
|                                         | X Walk 1 X Slope (%)  | 0.3  |      | X Walk 2 X Slope (%)        | N/A  |  |
| N/A                                     | Ramp inside XWalk1?   | N/A  | N/A  | Ramp inside XWalk2?         | N/A  |  |
|                                         | Road Slope (%)        | N/A  | N/A  | Clear Space?                | N/A  |  |
|                                         | Road X Slope (%)      | N/A  | N/A  | Clear Space to XWalk (in)   | N/A  |  |
| N/A                                     | Any Obstructions?     | N/A  | N/A  | Storm Grate/Utility Hazard? | N/A  |  |
|                                         | Obstruction Type      |      |      | Storm Grate/Utility Type    |      |  |
|                                         |                       | N/A  |      |                             | N/A  |  |
|                                         |                       |      | Yes  | Surface Condition? (G/P)    | Good |  |