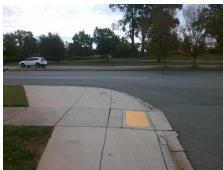

## Access Compliance Report Public Rights-of-Way (Curb Ramps)

Intersection ID: N/AMain Street:BALLANTYNE\_COMMONS\_PY Cross Street: N/ANALocation:NEADA ID: 4E6BDA311337Ramp Type:PerpInitial Pass/Fail:FailOverall Compliance: NoSeverity Score:12.5

Total Cost:

1850.00

| Field Measurements/Component Compliance |                       |      |      |                             |      |  |
|-----------------------------------------|-----------------------|------|------|-----------------------------|------|--|
| Comp                                    | liance Description    | Data | Comp | liance Description          | Data |  |
| N/A                                     | Ramp Length (in)      | 48.0 | No   | Ramp Slope (%)              | 9.2  |  |
| Yes                                     | Ramp Width (in)       | 60.0 | Yes  | Ramp XSlope (%)             | 0.4  |  |
| N/A                                     | Flare Type LT         | N/A  | N/A  | Flare Type RT               | N/A  |  |
| N/A                                     | Flare Slope LT (%)    | N/A  | N/A  | Flare Slope RT (%)          | N/A  |  |
| N/A                                     | Flare Traversable LT? | N/A  | N/A  | Flare Traversable RT?       | N/A  |  |
| N/A                                     | Landing Length (in)   | N/A  | N/A  | DWS Provided?               | N/A  |  |
| N/A                                     | Landing Width (in)    | N/A  | N/A  | DWS Contrast?               | N/A  |  |
| N/A                                     | Landing Slope (%)     | N/A  | N/A  | DWS Length (in)             | N/A  |  |
| N/A                                     | Landing X Slope (%)   | N/A  | N/A  | DWS Full Width?             | N/A  |  |
| N/A                                     | Landing Curb? (Y/N)   | N/A  | N/A  | DWS Offset (in)             | N/A  |  |
| N/A                                     | Shared Landing?       | N/A  |      |                             |      |  |
| N/A                                     | Gutter Ponding?       | N/A  | N/A  | Gutter Slope (%)            | N/A  |  |
| N/A                                     | Gutter Lip Ht (in)    | N/A  | N/A  | Gutter X Slope (%)          | N/A  |  |
| N/A                                     | Painted X Walk1?      | No   | N/A  | Painted X Walk2?            | N/A  |  |
|                                         | X Walk 1 Direction    | To W |      | X Walk 2 Direction          | N/A  |  |
| N/A                                     | X Walk 1 Width (in)   | N/A  | N/A  | X Walk 2 Width (in)         | N/A  |  |
|                                         | X Walk 1 Slope (%)    | 0.2  |      | X Walk 2 Slope (%)          | N/A  |  |
|                                         | X Walk 1 X Slope (%)  | 0.3  |      | X Walk 2 X Slope (%)        | N/A  |  |
| N/A                                     | Ramp inside XWalk1?   | N/A  | N/A  | Ramp inside XWalk2?         | N/A  |  |
|                                         | Road Slope (%)        | N/A  | N/A  | Clear Space?                | N/A  |  |
|                                         | Road X Slope (%)      | N/A  | N/A  | Clear Space to XWalk (in)   | N/A  |  |
| N/A                                     | Any Obstructions?     | N/A  | N/A  | Storm Grate/Utility Hazard? | N/A  |  |
|                                         | Obstruction Type      |      |      | Storm Grate/Utility Type    |      |  |
|                                         |                       | N/A  |      |                             | N/A  |  |
|                                         |                       |      | Yes  | Surface Condition? (G/P)    | Good |  |