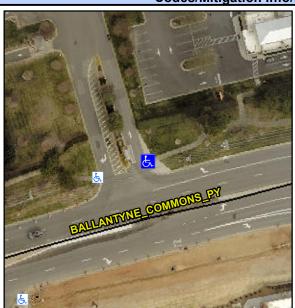

## Access Compliance Report Public Rights-of-Way (Curb Ramps)

Intersection ID: N/AMain Street:BALLANTYNE\_COMMONS\_PY Cross Street: N/ANALocation:NEADA ID: 4E6BDA311337Ramp Type:PerpInitial Pass/Fail:FailOverall Compliance: NoSeverity Score:12.5