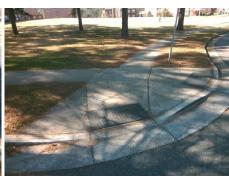

## Field Measurements/Component Compliance

**LEAKE ST** Street 1 Name Stop Condition-Street 2 StopSign N/A Street 2 Name Stop Condition-Street 1 N/A

Remove & Replace Entire Ramp. Surveyor Notes: N/A PROW/ADA: Not Found, R304.2.2, R304.5.3

Total Cost: 1850.00

Compliance Description <u>Data</u> Compliance Description Data No N/A Ramp Length (in) 78.0 Ramp Slope (%) 10.3 No Yes Ramp Width (in) 48.0 Ramp XSlope (%) 6.5 N/A N/A Flare Type LT N/A Flare Type RT N/A N/A N/A N/A Flare Slope RT (%) N/A Flare Slope LT (%) N/A Flare Traversable LT? N/A N/A Flare Traversable RT? N/A N/A N/A N/A **DWS Provided?** N/A Landing Length (in) N/A Landing Width (in) N/A N/A **DWS Contrast?** N/A N/A N/A N/A Landing Slope (%) DWS Length (in) N/A N/A Landing X Slope (%) N/A N/A DWS Full Width? N/A N/A Landing Curb? (Y/N) N/A N/A DWS Offset (in) N/A N/A N/A Shared Landing? N/A **Gutter Ponding?** N/A N/A Gutter Slope (%) N/A N/A Gutter Lip Ht (in) N/A N/A Gutter X Slope (%) N/A N/A Painted X Walk1? No N/A Painted X Walk2? N/A X Walk 1 Direction To NE X Walk 2 Direction N/A N/A N/A N/A X Walk 1 Width (in) X Walk 2 Width (in) N/A X Walk 1 Slope (%) 7.6 X Walk 2 Slope (%) N/A X Walk 1 X Slope (%) 4.5 X Walk 2 X Slope (%) N/A N/A N/A N/A Ramp inside XWalk1? Ramp inside XWalk2? N/A Road Slope (%) N/A N/A Clear Space? N/A Road X Slope (%) N/A N/A Clear Space to XWalk (in) N/A N/A N/A Any Obstructions? N/A Storm Grate/Utility Hazard? N/A **Obstruction Type** Storm Grate/Utility Type N/A N/A Yes Surface Condition? (G/P) Good