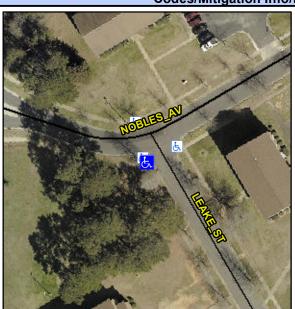

## **Access Compliance Report Public Rights-of-Way** (Curb Ramps)

Intersection ID: 14236 Main Street: LEAKE ST **Cross Street: NOBLES AV** Location: SW Initial Pass/Fail: Fail **Overall Compliance: No Severity Score:** 25 ADA ID: 4E703C919B00 Ramp Type: Perp