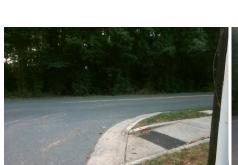

## **Access Compliance Report Public Rights-of-Way** (Curb Ramps)

Data

N/A

Good

2.7

Intersection ID: 22467 Main Street: CARMEL RD **Cross Street: TOTTENHAM RD** Location: S **Overall Compliance: No Severity Score:** ADA ID: 4E774D915B8B Ramp Type: Directional1 Initial Pass/Fail: Fail 37.5

Ramp Length (in)

**Obstruction Type** 

**TOTTENHAM RD** Street 1 Name Stop Condition-Street 1 StopSign N/A Street 2 Name Stop Condition-Street 2 N/A

Compliance Description Possible Solutions: N/A Remove & Replace Entire Ramp. Yes No No N/A N/A Surveyor Notes: N/A N/A N/A N/A N/A N/A PROW/ADA: N/A R304.2.2, R304.5.3 N/A N/A N/A N/A