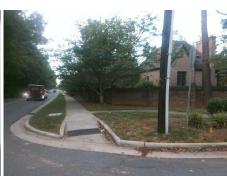

## **Access Compliance Report Public Rights-of-Way** (Curb Ramps)

Data

N/A

Good

2.7

Intersection ID: 22467 Main Street: CARMEL RD **Cross Street: TOTTENHAM RD** Location: S **Overall Compliance: No Severity Score:** ADA ID: 4E774D915B8B Ramp Type: Directional1 Initial Pass/Fail: Fail 37.5

Ramp Length (in)

**Obstruction Type** 

**TOTTENHAM RD** Street 1 Name Stop Condition-Street 1 StopSign N/A Street 2 Name Stop Condition-Street 2 N/A

Compliance Description Possible Solutions: N/A Remove & Replace Entire Ramp. Yes No No N/A N/A Surveyor Notes: N/A N/A N/A N/A N/A N/A PROW/ADA: N/A R304.2.2, R304.5.3 N/A N/A N/A N/A