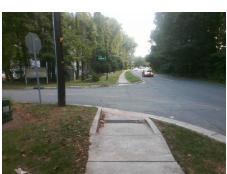

## **Access Compliance Report Public Rights-of-Way** (Curb Ramps)

Data

N/A

Good

2.7

Intersection ID: 22467 Main Street: CARMEL RD **Cross Street: TOTTENHAM RD** Location: S **Overall Compliance: No Severity Score:** ADA ID: 4E774D915B8B Ramp Type: Directional1 Initial Pass/Fail: Fail 37.5

Ramp Length (in)

**Obstruction Type** 

**TOTTENHAM RD** Street 1 Name Stop Condition-Street 1 StopSign N/A Street 2 Name Stop Condition-Street 2 N/A

Compliance Description Possible Solutions: N/A Remove & Replace Entire Ramp. Yes No No N/A N/A Surveyor Notes: N/A N/A N/A N/A N/A N/A PROW/ADA: N/A R304.2.2, R304.5.3 N/A N/A N/A N/A