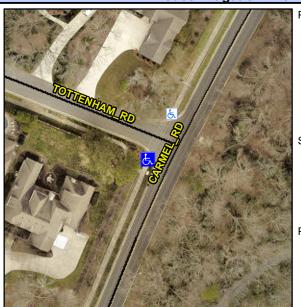

## **Access Compliance Report Public Rights-of-Way** (Curb Ramps)

Data

N/A

Good

2.7

Intersection ID: 22467 Main Street: CARMEL RD **Cross Street: TOTTENHAM RD** Location: S **Overall Compliance: No Severity Score:** ADA ID: 4E774D915B8B Ramp Type: Directional1 Initial Pass/Fail: Fail 37.5