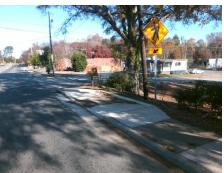

Total Cost: \$ 1600.00

| Field Measurements/Component Compliance |                      |       |     |                             |      |  |  |
|-----------------------------------------|----------------------|-------|-----|-----------------------------|------|--|--|
|                                         | liance Description   | Data  |     | liance Description          | Data |  |  |
| N/A                                     | Ramp Length LT (in)  | 82.0  | N/A | Ramp Length RT (in)         | 77.0 |  |  |
| Yes                                     | Ramp Width LT (in)   | 77.0  | Yes | Ramp Width RT (in)          | 77.0 |  |  |
| Yes                                     | Ramp Slope LT (%)    | 5.6   | No  | Ramp Slope RT (%)           | 9.1  |  |  |
| No                                      | Ramp XSlope LT (%)   | 2.3   | Yes | Ramp XSlope RT (%)          | 1.6  |  |  |
| N/A                                     | Landing Length (in)  | N/A   | N/A | DWS Provided?               | N/A  |  |  |
| N/A                                     | Landing Width (in)   | N/A   | N/A | DWS Contrast?               | N/A  |  |  |
| N/A                                     | Landing Slope (%)    | N/A   | N/A | DWS Length (in)             | N/A  |  |  |
| N/A                                     | Landing X Slope (%)  | N/A   | N/A | DWS Full Width?             | N/A  |  |  |
| N/A                                     | Landing Curb? (Y/N)  | N/A   | N/A | DWS Offset (in)             | N/A  |  |  |
| N/A                                     | Shared Landing?      | N/A   |     |                             |      |  |  |
| N/A                                     | Gutter Ponding?      | N/A   | N/A | Gutter Slope (%)            | N/A  |  |  |
| N/A                                     | Gutter Lip Ht (in)   | N/A   | N/A | Gutter X Slope (%)          | N/A  |  |  |
| N/A                                     | Painted X Walk1?     | No    | N/A | Painted X Walk2?            | N/A  |  |  |
|                                         | X Walk 1 Direction   | To SW |     | X Walk 2 Direction          | N/A  |  |  |
| N/A                                     | X Walk 1 Width (in)  | N/A   | N/A | X Walk 2 Width (in)         | N/A  |  |  |
|                                         | X Walk 1 Slope (%)   | 3.6   |     | X Walk 2 Slope (%)          | N/A  |  |  |
|                                         | X Walk 1 X Slope (%) | 0.7   |     | X Walk 2 X Slope (%)        | N/A  |  |  |
| N/A                                     | Ramp inside XWalk1?  | N/A   | N/A | Ramp inside XWalk2?         | N/A  |  |  |
|                                         | Road Slope (%)       | N/A   | N/A | Clear Space?                | N/A  |  |  |
|                                         | Road X Slope (%)     | N/A   | N/A | Clear Space to XWalk (in)   | N/A  |  |  |
| N/A                                     | Any Obstructions?    | N/A   | N/A | Storm Grate/Utility Hazard? | N/A  |  |  |
|                                         | Obstruction Type     |       |     | Storm Grate/Utility Type    |      |  |  |
|                                         |                      | N/A   |     |                             | N/A  |  |  |
|                                         |                      |       | Yes | Surface Condition? (G/P)    | Good |  |  |
|                                         |                      |       | N/A | Curb Slope (%)              | 7.2  |  |  |
|                                         |                      |       |     |                             |      |  |  |