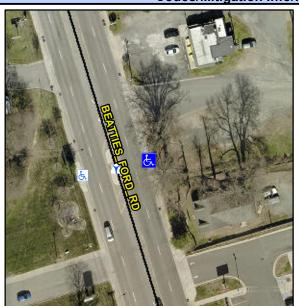

## Access Compliance Report Public Rights-of-Way (Curb Ramps)

Intersection ID: 10020762Main Street:BEATTIES\_FORD\_RDCross Street: N/ALocation:NEADA ID: 4E7C340A7008Ramp Type:ParaInitial Pass/Fail:FailOverall Compliance: NoSeverity Score:13.75

## Field Measurements/Component Compliance

| Street 1 Name           | BEATTIES FORD RD |
|-------------------------|------------------|
| Stop Condition-Street 1 | None             |
| Street 2 Name           | N/A              |
| Stop Condition-Street 2 | N/A              |