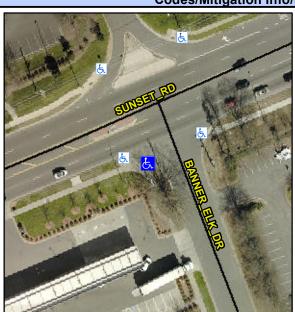

## Access Compliance Report Public Rights-of-Way (Curb Ramps)

Intersection ID: 5574Main Street:BANNER\_ELK\_DRCross Street: SUNSET\_RDLocation:SWADA ID: 4E7F10391CC7Ramp Type:PerpInitial Pass/Fail:FailOverall Compliance:NoSeverity Score:21.25

## Field Measurements/Component Compliance

Street 1 Name

Stop Condition-Street 2

StopSign

Street 2 Name

N/A

Stop Condition-Street 1

N/A