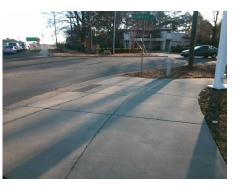

Possible Solutions:

Remove & Replace Entire Ramp.

Surveyor Notes:

N/A

PROW/ADA:

Not Found, R304.5.1, R304.2.2

| Comp | liance Description    | Data | Compl | liance | Description             | Data |
|------|-----------------------|------|-------|--------|-------------------------|------|
| N/A  | Ramp Length (in)      | 91.0 | No    | Ramp   | Slope (%)               | 8.4  |
| No   | Ramp Width (in)       | 47.0 | Yes   | Ramp   | XSlope (%)              | 1.9  |
| N/A  | Flare Type LT         | N/A  | N/A   | Flare  | Type RT                 | N/A  |
| N/A  | Flare Slope LT (%)    | N/A  | N/A   | Flare  | Slope RT (%)            | N/A  |
| N/A  | Flare Traversable LT? | N/A  | N/A   | Flare  | Traversable RT?         | N/A  |
| N/A  | Landing Length (in)   | N/A  | N/A   | DWS    | Provided?               | N/A  |
| N/A  | Landing Width (in)    | N/A  | N/A   | DWS    | Contrast?               | N/A  |
| N/A  | Landing Slope (%)     | N/A  | N/A   | DWS    | Length (in)             | N/A  |
| N/A  | Landing X Slope (%)   | N/A  | N/A   | DWS    | Full Width?             | N/A  |
| N/A  | Landing Curb? (Y/N)   | N/A  | N/A   | DWS    | Offset (in)             | N/A  |
| N/A  | Shared Landing?       | N/A  |       |        |                         |      |
| N/A  | Gutter Ponding?       | N/A  | N/A   | Gutte  | r Slope (%)             | N/A  |
| N/A  | Gutter Lip Ht (in)    | N/A  | N/A   | Gutte  | r X Slope (%)           | N/A  |
| N/A  | Painted X Walk1?      | No   | N/A   | Paint  | ed X Walk2?             | N/A  |
|      | X Walk 1 Direction    | To E |       | X Wa   | lk 2 Direction          | N/A  |
| N/A  | X Walk 1 Width (in)   | N/A  | N/A   | X Wa   | lk 2 Width (in)         | N/A  |
|      | X Walk 1 Slope (%)    | 1.5  |       | X Wa   | lk 2 Slope (%)          | N/A  |
|      | X Walk 1 X Slope (%)  | 1.9  |       | X Wa   | lk 2 X Slope (%)        | N/A  |
| N/A  | Ramp inside XWalk1?   | N/A  | N/A   | Ramp   | inside XWalk2?          | N/A  |
|      | Road Slope (%)        | N/A  | N/A   | Clear  | Space?                  | N/A  |
|      | Road X Slope (%)      | N/A  | N/A   | Clear  | Space to XWalk (in)     | N/A  |
| N/A  | Any Obstructions?     | N/A  | N/A   | Storm  | n Grate/Utility Hazard? | N/A  |
|      | Obstruction Type      |      |       | Storm  | n Grate/Utility Type    |      |
|      |                       | N/A  |       |        |                         | N/A  |
|      |                       |      | Yes   | Surfa  | ce Condition? (G/P)     | Good |