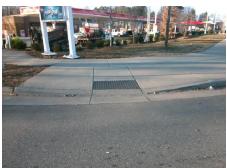

Possible Solutions:

Remove & Replace Entire Ramp.

Surveyor Notes:

N/A

PROW/ADA:

Not Found, R304.5.1, R304.2.2

| Comp | liance Description    | Data | Compl | liance | Description             | Data |
|------|-----------------------|------|-------|--------|-------------------------|------|
| N/A  | Ramp Length (in)      | 91.0 | No    | Ramp   | Slope (%)               | 8.4  |
| No   | Ramp Width (in)       | 47.0 | Yes   | Ramp   | XSlope (%)              | 1.9  |
| N/A  | Flare Type LT         | N/A  | N/A   | Flare  | Type RT                 | N/A  |
| N/A  | Flare Slope LT (%)    | N/A  | N/A   | Flare  | Slope RT (%)            | N/A  |
| N/A  | Flare Traversable LT? | N/A  | N/A   | Flare  | Traversable RT?         | N/A  |
| N/A  | Landing Length (in)   | N/A  | N/A   | DWS    | Provided?               | N/A  |
| N/A  | Landing Width (in)    | N/A  | N/A   | DWS    | Contrast?               | N/A  |
| N/A  | Landing Slope (%)     | N/A  | N/A   | DWS    | Length (in)             | N/A  |
| N/A  | Landing X Slope (%)   | N/A  | N/A   | DWS    | Full Width?             | N/A  |
| N/A  | Landing Curb? (Y/N)   | N/A  | N/A   | DWS    | Offset (in)             | N/A  |
| N/A  | Shared Landing?       | N/A  |       |        |                         |      |
| N/A  | Gutter Ponding?       | N/A  | N/A   | Gutte  | r Slope (%)             | N/A  |
| N/A  | Gutter Lip Ht (in)    | N/A  | N/A   | Gutte  | r X Slope (%)           | N/A  |
| N/A  | Painted X Walk1?      | No   | N/A   | Paint  | ed X Walk2?             | N/A  |
|      | X Walk 1 Direction    | To E |       | X Wa   | lk 2 Direction          | N/A  |
| N/A  | X Walk 1 Width (in)   | N/A  | N/A   | X Wa   | lk 2 Width (in)         | N/A  |
|      | X Walk 1 Slope (%)    | 1.5  |       | X Wa   | lk 2 Slope (%)          | N/A  |
|      | X Walk 1 X Slope (%)  | 1.9  |       | X Wa   | lk 2 X Slope (%)        | N/A  |
| N/A  | Ramp inside XWalk1?   | N/A  | N/A   | Ramp   | inside XWalk2?          | N/A  |
|      | Road Slope (%)        | N/A  | N/A   | Clear  | Space?                  | N/A  |
|      | Road X Slope (%)      | N/A  | N/A   | Clear  | Space to XWalk (in)     | N/A  |
| N/A  | Any Obstructions?     | N/A  | N/A   | Storm  | n Grate/Utility Hazard? | N/A  |
|      | Obstruction Type      |      |       | Storm  | n Grate/Utility Type    |      |
|      |                       | N/A  |       |        |                         | N/A  |
|      |                       |      | Yes   | Surfa  | ce Condition? (G/P)     | Good |