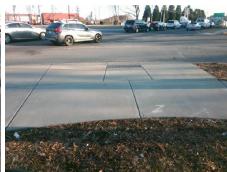

Possible Solutions:

Remove & Replace Entire Ramp.

Surveyor Notes:

N/A

PROW/ADA:

Not Found, R304.5.1, R304.2.2

| Comp | liance Description    | Data | Compl | liance | Description             | Data |
|------|-----------------------|------|-------|--------|-------------------------|------|
| N/A  | Ramp Length (in)      | 91.0 | No    | Ramp   | Slope (%)               | 8.4  |
| No   | Ramp Width (in)       | 47.0 | Yes   | Ramp   | XSlope (%)              | 1.9  |
| N/A  | Flare Type LT         | N/A  | N/A   | Flare  | Type RT                 | N/A  |
| N/A  | Flare Slope LT (%)    | N/A  | N/A   | Flare  | Slope RT (%)            | N/A  |
| N/A  | Flare Traversable LT? | N/A  | N/A   | Flare  | Traversable RT?         | N/A  |
| N/A  | Landing Length (in)   | N/A  | N/A   | DWS    | Provided?               | N/A  |
| N/A  | Landing Width (in)    | N/A  | N/A   | DWS    | Contrast?               | N/A  |
| N/A  | Landing Slope (%)     | N/A  | N/A   | DWS    | Length (in)             | N/A  |
| N/A  | Landing X Slope (%)   | N/A  | N/A   | DWS    | Full Width?             | N/A  |
| N/A  | Landing Curb? (Y/N)   | N/A  | N/A   | DWS    | Offset (in)             | N/A  |
| N/A  | Shared Landing?       | N/A  |       |        |                         |      |
| N/A  | Gutter Ponding?       | N/A  | N/A   | Gutte  | r Slope (%)             | N/A  |
| N/A  | Gutter Lip Ht (in)    | N/A  | N/A   | Gutte  | r X Slope (%)           | N/A  |
| N/A  | Painted X Walk1?      | No   | N/A   | Paint  | ed X Walk2?             | N/A  |
|      | X Walk 1 Direction    | To E |       | X Wa   | lk 2 Direction          | N/A  |
| N/A  | X Walk 1 Width (in)   | N/A  | N/A   | X Wa   | lk 2 Width (in)         | N/A  |
|      | X Walk 1 Slope (%)    | 1.5  |       | X Wa   | lk 2 Slope (%)          | N/A  |
|      | X Walk 1 X Slope (%)  | 1.9  |       | X Wa   | lk 2 X Slope (%)        | N/A  |
| N/A  | Ramp inside XWalk1?   | N/A  | N/A   | Ramp   | inside XWalk2?          | N/A  |
|      | Road Slope (%)        | N/A  | N/A   | Clear  | Space?                  | N/A  |
|      | Road X Slope (%)      | N/A  | N/A   | Clear  | Space to XWalk (in)     | N/A  |
| N/A  | Any Obstructions?     | N/A  | N/A   | Storm  | n Grate/Utility Hazard? | N/A  |
|      | Obstruction Type      |      |       | Storm  | n Grate/Utility Type    |      |
|      |                       | N/A  |       |        |                         | N/A  |
|      |                       |      | Yes   | Surfa  | ce Condition? (G/P)     | Good |