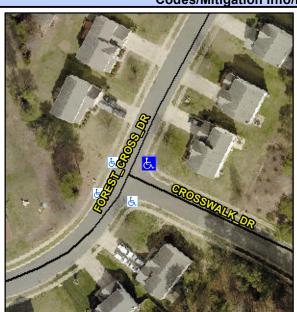

## Access Compliance Report Public Rights-of-Way (Curb Ramps)

Intersection ID: 42914 Main Street: CROSSWALK\_DR Cross Street: FOREST\_CROSS\_DR Location: E

ADA ID: 4E8AB26F2728 Ramp Type: PerpDiag Initial Pass/Fail: Fail Overall Compliance: No Severity Score: 8.75

## Field Measurements/Component Compliance

Street 1 Name
Stop Condition-Street 2
Street 2 Name
Stop Condition-Street 1

FOREST CROSS DR None CROSSWALK DR StopSign Possible Solutions:

Remove & Replace Curb Ramp With Two New Directional Ramps or Equivalent.