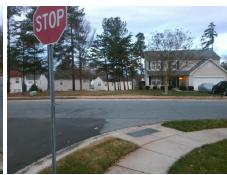

## Field Measurements/Component Compliance

Street 1 Name
Stop Condition-Street 2
Street 2 Name
Stop Condition-Street 1

FOREST CROSS DR None CROSSWALK DR StopSign Possible Solutions:

Remove & Replace Curb Ramp With Two New Directional Ramps or Equivalent.