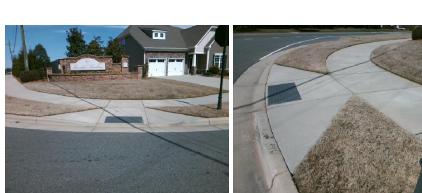

## Field Measurements/Component Compliance

Street 1 Name FRANKLIN MEADOWS DR
Stop Condition-Street 2 StopSign
Street 2 Name N/A
Stop Condition-Street 1 N/A

| Possible Solutions:           |  |  |  |  |  |  |  |
|-------------------------------|--|--|--|--|--|--|--|
| Remove & Replace Entire Ramp. |  |  |  |  |  |  |  |
|                               |  |  |  |  |  |  |  |
|                               |  |  |  |  |  |  |  |
|                               |  |  |  |  |  |  |  |
|                               |  |  |  |  |  |  |  |
|                               |  |  |  |  |  |  |  |
| Surveyor Notes:               |  |  |  |  |  |  |  |
| N/A                           |  |  |  |  |  |  |  |
|                               |  |  |  |  |  |  |  |
|                               |  |  |  |  |  |  |  |
|                               |  |  |  |  |  |  |  |
| PROW/ADA:                     |  |  |  |  |  |  |  |
| Not Found, R304.2.2, R304.5.3 |  |  |  |  |  |  |  |
|                               |  |  |  |  |  |  |  |
|                               |  |  |  |  |  |  |  |
| J                             |  |  |  |  |  |  |  |
|                               |  |  |  |  |  |  |  |
|                               |  |  |  |  |  |  |  |
|                               |  |  |  |  |  |  |  |

1850.00

| Field Measurements/Component Compliance |                       |      |      |        |                       |      |  |  |
|-----------------------------------------|-----------------------|------|------|--------|-----------------------|------|--|--|
| Comp                                    | liance Description    | Data | Comp | liance | Description           | Data |  |  |
| N/A                                     | Ramp Length (in)      | 66.0 | No   | Ramp   | Slope (%)             | 9.5  |  |  |
| Yes                                     | Ramp Width (in)       | 61.0 | No   | Ramp   | XSlope (%)            | 2.8  |  |  |
| N/A                                     | Flare Type LT         | N/A  | N/A  | Flare  | Type RT               | N/A  |  |  |
| N/A                                     | Flare Slope LT (%)    | N/A  | N/A  | Flare  | Slope RT (%)          | N/A  |  |  |
| N/A                                     | Flare Traversable LT? | N/A  | N/A  | Flare  | Traversable RT?       | N/A  |  |  |
| N/A                                     | Landing Length (in)   | N/A  | N/A  | DWS    | Provided?             | N/A  |  |  |
| N/A                                     | Landing Width (in)    | N/A  | N/A  | DWS    | Contrast?             | N/A  |  |  |
| N/A                                     | Landing Slope (%)     | N/A  | N/A  | DWS    | Length (in)           | N/A  |  |  |
| N/A                                     | Landing X Slope (%)   | N/A  | N/A  | DWS    | Full Width?           | N/A  |  |  |
| N/A                                     | Landing Curb? (Y/N)   | N/A  | N/A  | DWS    | Offset (in)           | N/A  |  |  |
| N/A                                     | Shared Landing?       | N/A  |      |        |                       |      |  |  |
| N/A                                     | Gutter Ponding?       | N/A  | N/A  | Gutte  | r Slope (%)           | N/A  |  |  |
| N/A                                     | Gutter Lip Ht (in)    | N/A  | N/A  | Gutte  | r X Slope (%)         | N/A  |  |  |
| N/A                                     | Painted X Walk1?      | No   | N/A  | Paint  | ed X Walk2?           | N/A  |  |  |
|                                         | X Walk 1 Direction    | To S |      | X Wa   | lk 2 Direction        | N/A  |  |  |
| N/A                                     | X Walk 1 Width (in)   | N/A  | N/A  | X Wa   | lk 2 Width (in)       | N/A  |  |  |
|                                         | X Walk 1 Slope (%)    | 1.4  |      | X Wa   | lk 2 Slope (%)        | N/A  |  |  |
|                                         | X Walk 1 X Slope (%)  | 3.2  |      | X Wa   | lk 2 X Slope (%)      | N/A  |  |  |
| N/A                                     | Ramp inside XWalk1?   | N/A  | N/A  | Ramp   | inside XWalk2?        | N/A  |  |  |
|                                         | Road Slope (%)        | N/A  | N/A  | Clear  | Space?                | N/A  |  |  |
|                                         | Road X Slope (%)      | N/A  | N/A  | Clear  | Space to XWalk (in)   | N/A  |  |  |
| N/A                                     | Any Obstructions?     | N/A  | N/A  | Storm  | Grate/Utility Hazard? | N/A  |  |  |
|                                         | Obstruction Type      |      |      | Storm  | Grate/Utility Type    |      |  |  |
|                                         |                       | N/A  |      |        |                       | N/A  |  |  |
|                                         |                       |      | Yes  | Surfa  | ce Condition? (G/P)   | Good |  |  |
| 100000000                               |                       |      |      |        |                       |      |  |  |