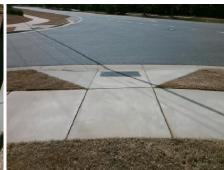

## Field Measurements/Component Compliance

Street 1 Name FRANKLIN MEADOWS DR
Stop Condition-Street 2 StopSign
Street 2 Name N/A
Stop Condition-Street 1 N/A

| Possible Solutions:           |  |  |  |  |  |  |  |
|-------------------------------|--|--|--|--|--|--|--|
| Remove & Replace Entire Ramp. |  |  |  |  |  |  |  |
|                               |  |  |  |  |  |  |  |
|                               |  |  |  |  |  |  |  |
|                               |  |  |  |  |  |  |  |
|                               |  |  |  |  |  |  |  |
|                               |  |  |  |  |  |  |  |
| Surveyor Notes:               |  |  |  |  |  |  |  |
| N/A                           |  |  |  |  |  |  |  |
|                               |  |  |  |  |  |  |  |
|                               |  |  |  |  |  |  |  |
|                               |  |  |  |  |  |  |  |
| PROW/ADA:                     |  |  |  |  |  |  |  |
| Not Found, R304.2.2, R304.5.3 |  |  |  |  |  |  |  |
|                               |  |  |  |  |  |  |  |
|                               |  |  |  |  |  |  |  |
| J                             |  |  |  |  |  |  |  |
|                               |  |  |  |  |  |  |  |
|                               |  |  |  |  |  |  |  |
|                               |  |  |  |  |  |  |  |

1850.00

| Field Measurements/Component Compliance |                       |      |      |        |                       |      |  |  |
|-----------------------------------------|-----------------------|------|------|--------|-----------------------|------|--|--|
| Comp                                    | liance Description    | Data | Comp | liance | Description           | Data |  |  |
| N/A                                     | Ramp Length (in)      | 66.0 | No   | Ramp   | Slope (%)             | 9.5  |  |  |
| Yes                                     | Ramp Width (in)       | 61.0 | No   | Ramp   | XSlope (%)            | 2.8  |  |  |
| N/A                                     | Flare Type LT         | N/A  | N/A  | Flare  | Type RT               | N/A  |  |  |
| N/A                                     | Flare Slope LT (%)    | N/A  | N/A  | Flare  | Slope RT (%)          | N/A  |  |  |
| N/A                                     | Flare Traversable LT? | N/A  | N/A  | Flare  | Traversable RT?       | N/A  |  |  |
| N/A                                     | Landing Length (in)   | N/A  | N/A  | DWS    | Provided?             | N/A  |  |  |
| N/A                                     | Landing Width (in)    | N/A  | N/A  | DWS    | Contrast?             | N/A  |  |  |
| N/A                                     | Landing Slope (%)     | N/A  | N/A  | DWS    | Length (in)           | N/A  |  |  |
| N/A                                     | Landing X Slope (%)   | N/A  | N/A  | DWS    | Full Width?           | N/A  |  |  |
| N/A                                     | Landing Curb? (Y/N)   | N/A  | N/A  | DWS    | Offset (in)           | N/A  |  |  |
| N/A                                     | Shared Landing?       | N/A  |      |        |                       |      |  |  |
| N/A                                     | Gutter Ponding?       | N/A  | N/A  | Gutte  | r Slope (%)           | N/A  |  |  |
| N/A                                     | Gutter Lip Ht (in)    | N/A  | N/A  | Gutte  | r X Slope (%)         | N/A  |  |  |
| N/A                                     | Painted X Walk1?      | No   | N/A  | Paint  | ed X Walk2?           | N/A  |  |  |
|                                         | X Walk 1 Direction    | To S |      | X Wa   | lk 2 Direction        | N/A  |  |  |
| N/A                                     | X Walk 1 Width (in)   | N/A  | N/A  | X Wa   | lk 2 Width (in)       | N/A  |  |  |
|                                         | X Walk 1 Slope (%)    | 1.4  |      | X Wa   | lk 2 Slope (%)        | N/A  |  |  |
|                                         | X Walk 1 X Slope (%)  | 3.2  |      | X Wa   | lk 2 X Slope (%)      | N/A  |  |  |
| N/A                                     | Ramp inside XWalk1?   | N/A  | N/A  | Ramp   | inside XWalk2?        | N/A  |  |  |
|                                         | Road Slope (%)        | N/A  | N/A  | Clear  | Space?                | N/A  |  |  |
|                                         | Road X Slope (%)      | N/A  | N/A  | Clear  | Space to XWalk (in)   | N/A  |  |  |
| N/A                                     | Any Obstructions?     | N/A  | N/A  | Storm  | Grate/Utility Hazard? | N/A  |  |  |
|                                         | Obstruction Type      |      |      | Storm  | Grate/Utility Type    |      |  |  |
|                                         |                       | N/A  |      |        |                       | N/A  |  |  |
|                                         |                       |      | Yes  | Surfa  | ce Condition? (G/P)   | Good |  |  |
| 100000000                               |                       |      |      |        |                       |      |  |  |