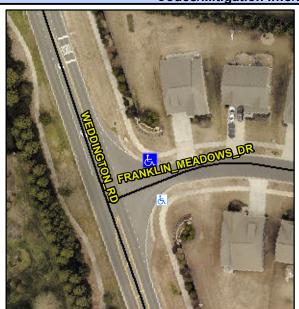

## Access Compliance Report Public Rights-of-Way (Curb Ramps)

Intersection ID: 52518Main Street:FRANKLIN\_MEADOWS\_DRCross Street:WEDDINGTON\_RDLocation:NEADA ID: 4E8F67FDBB6DRamp Type:PerpInitial Pass/Fail:FailOverall Compliance:NoSeverity Score:13.75