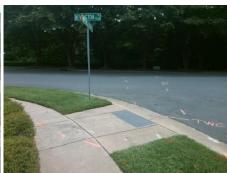

## **Access Compliance Report Public Rights-of-Way** (Curb Ramps)

Intersection ID: 10021121 Main Street: BEVINGTON PL **Cross Street: MITCHELL HOLLOW RD** Location: NE Ramp Type: PerpDiag Initial Pass/Fail: Fail **Overall Compliance: No** Severity Score: 21.25 ADA ID: 4E944A624706

Total Cost: 3200.00

| Field Measurements/Component Compliance |                       |       |      |                             |       |
|-----------------------------------------|-----------------------|-------|------|-----------------------------|-------|
| Compliance Description                  |                       | Data  | Comp | liance Description          | Data  |
| N/A                                     | Ramp Length (in)      | 68.0  | No   | Ramp Slope (%)              | 8.4   |
| No                                      | Ramp Width (in)       | 47.0  | Yes  | Ramp XSlope (%)             | 1.9   |
| N/A                                     | Flare Type LT         | N/A   | N/A  | Flare Type RT               | N/A   |
| N/A                                     | Flare Slope LT (%)    | N/A   | N/A  | Flare Slope RT (%)          | N/A   |
| N/A                                     | Flare Traversable LT? | N/A   | N/A  | Flare Traversable RT?       | N/A   |
| N/A                                     | Landing Length (in)   | N/A   | N/A  | DWS Provided?               | N/A   |
| N/A                                     | Landing Width (in)    | N/A   | N/A  | DWS Contrast?               | N/A   |
| N/A                                     | Landing Slope (%)     | N/A   | N/A  | DWS Length (in)             | N/A   |
| N/A                                     | Landing X Slope (%)   | N/A   | N/A  | DWS Full Width?             | N/A   |
| N/A                                     | Landing Curb? (Y/N)   | N/A   | N/A  | DWS Offset (in)             | N/A   |
| N/A                                     | Shared Landing?       | N/A   |      |                             |       |
| N/A                                     | Gutter Ponding?       | N/A   | N/A  | Gutter Slope (%)            | N/A   |
| N/A                                     | Gutter Lip Ht (in)    | N/A   | N/A  | Gutter X Slope (%)          | N/A   |
| N/A                                     | Painted X Walk1?      | No    | N/A  | Painted X Walk2?            | No    |
|                                         | X Walk 1 Direction    | To SW |      | X Walk 2 Direction          | To SE |
| N/A                                     | X Walk 1 Width (in)   | N/A   | N/A  | X Walk 2 Width (in)         | N/A   |
|                                         | X Walk 1 Slope (%)    | 3.0   |      | X Walk 2 Slope (%)          | 1.3   |
|                                         | X Walk 1 X Slope (%)  | 2.8   |      | X Walk 2 X Slope (%)        | 2.3   |
| N/A                                     | Ramp inside XWalk1?   | N/A   | N/A  | Ramp inside XWalk2?         | N/A   |
|                                         | Road Slope (%)        | 3.6   | N/A  | Clear Space?                | N/A   |
|                                         | Road X Slope (%)      | 1.2   | N/A  | Clear Space to XWalk (in)   | N/A   |
| N/A                                     | Any Obstructions?     | N/A   | N/A  | Storm Grate/Utility Hazard? | N/A   |
|                                         | Obstruction Type      |       |      | Storm Grate/Utility Type    |       |
|                                         |                       | N/A   |      |                             | N/A   |
|                                         |                       |       | Yes  | Surface Condition? (G/P)    | Good  |
| A SAN                                   |                       | ·     | -    |                             |       |