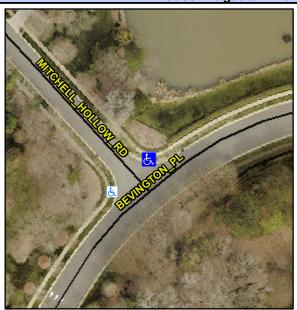

## **Access Compliance Report Public Rights-of-Way** (Curb Ramps)

Intersection ID: 10021121 Main Street: BEVINGTON PL **Cross Street: MITCHELL HOLLOW RD** Location: NE Ramp Type: PerpDiag Initial Pass/Fail: Fail **Overall Compliance: No** Severity Score: 21.25 ADA ID: 4E944A624706

**Codes/Mitigation Info/Possible Solution** 

Street 1 Name Stop Condition-Street 2 Street 2 Name Stop Condition-Street 1 MITCHELL HOLLOW RD StopSign **BEVINGTON PL** None

Possible Solutions: Remove & Replace Curb Ramp With **Two New Directional Ramps or** Equivalent. Surveyor Notes: N/A PROW/ADA: Not Found, R304.5.1, R304.2.2