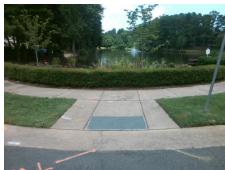

## **Access Compliance Report Public Rights-of-Way** (Curb Ramps)

Intersection ID: 10021121 Main Street: BEVINGTON PL **Cross Street: MITCHELL HOLLOW RD** Location: NE Ramp Type: PerpDiag Initial Pass/Fail: Fail **Overall Compliance: No** Severity Score: 21.25 ADA ID: 4E944A624706

Total Cost: 3200.00

| Field Measurements/Component Compliance |                       |       |      |                             |       |
|-----------------------------------------|-----------------------|-------|------|-----------------------------|-------|
| Compliance Description                  |                       | Data  | Comp | liance Description          | Data  |
| N/A                                     | Ramp Length (in)      | 68.0  | No   | Ramp Slope (%)              | 8.4   |
| No                                      | Ramp Width (in)       | 47.0  | Yes  | Ramp XSlope (%)             | 1.9   |
| N/A                                     | Flare Type LT         | N/A   | N/A  | Flare Type RT               | N/A   |
| N/A                                     | Flare Slope LT (%)    | N/A   | N/A  | Flare Slope RT (%)          | N/A   |
| N/A                                     | Flare Traversable LT? | N/A   | N/A  | Flare Traversable RT?       | N/A   |
| N/A                                     | Landing Length (in)   | N/A   | N/A  | DWS Provided?               | N/A   |
| N/A                                     | Landing Width (in)    | N/A   | N/A  | DWS Contrast?               | N/A   |
| N/A                                     | Landing Slope (%)     | N/A   | N/A  | DWS Length (in)             | N/A   |
| N/A                                     | Landing X Slope (%)   | N/A   | N/A  | DWS Full Width?             | N/A   |
| N/A                                     | Landing Curb? (Y/N)   | N/A   | N/A  | DWS Offset (in)             | N/A   |
| N/A                                     | Shared Landing?       | N/A   |      |                             |       |
| N/A                                     | Gutter Ponding?       | N/A   | N/A  | Gutter Slope (%)            | N/A   |
| N/A                                     | Gutter Lip Ht (in)    | N/A   | N/A  | Gutter X Slope (%)          | N/A   |
| N/A                                     | Painted X Walk1?      | No    | N/A  | Painted X Walk2?            | No    |
|                                         | X Walk 1 Direction    | To SW |      | X Walk 2 Direction          | To SE |
| N/A                                     | X Walk 1 Width (in)   | N/A   | N/A  | X Walk 2 Width (in)         | N/A   |
|                                         | X Walk 1 Slope (%)    | 3.0   |      | X Walk 2 Slope (%)          | 1.3   |
|                                         | X Walk 1 X Slope (%)  | 2.8   |      | X Walk 2 X Slope (%)        | 2.3   |
| N/A                                     | Ramp inside XWalk1?   | N/A   | N/A  | Ramp inside XWalk2?         | N/A   |
|                                         | Road Slope (%)        | 3.6   | N/A  | Clear Space?                | N/A   |
|                                         | Road X Slope (%)      | 1.2   | N/A  | Clear Space to XWalk (in)   | N/A   |
| N/A                                     | Any Obstructions?     | N/A   | N/A  | Storm Grate/Utility Hazard? | N/A   |
|                                         | Obstruction Type      |       |      | Storm Grate/Utility Type    |       |
|                                         |                       | N/A   |      |                             | N/A   |
|                                         |                       |       | Yes  | Surface Condition? (G/P)    | Good  |
| A SAN                                   |                       | ·     | -    |                             |       |