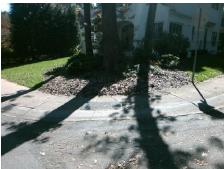

## Access Compliance Report Public Rights-of-Way (Curb Ramps)

Intersection ID: 14018 Main Street: BAY\_ST Cross Street: WESTOVER\_ST Location: SE

ADA ID: 4E9A826E129D Ramp Type: PerpDiag Initial Pass/Fail: Fail Overall Compliance: No Severity Score: 1.25

Surveyor Notes:

N/A

PROW/ADA:

Not Found, R304.5.3

Total Cost: \$ 3200.00

| Field Measurements/Component Compnance |                       |       |                        |                             |       |
|----------------------------------------|-----------------------|-------|------------------------|-----------------------------|-------|
| Compliance Description                 |                       | Data  | Compliance Description |                             | Data  |
| N/A                                    | Ramp Length (in)      | 58.0  | Yes                    | Ramp Slope (%)              | 6.6   |
| Yes                                    | Ramp Width (in)       | 100.0 | No                     | Ramp XSlope (%)             | 3.4   |
| N/A                                    | Flare Type LT         | N/A   | N/A                    | Flare Type RT               | N/A   |
| N/A                                    | Flare Slope LT (%)    | N/A   | N/A                    | Flare Slope RT (%)          | N/A   |
| N/A                                    | Flare Traversable LT? | N/A   | N/A                    | Flare Traversable RT?       | N/A   |
| N/A                                    | Landing Length (in)   | N/A   | N/A                    | DWS Provided?               | N/A   |
| N/A                                    | Landing Width (in)    | N/A   | N/A                    | DWS Contrast?               | N/A   |
| N/A                                    | Landing Slope (%)     | N/A   | N/A                    | DWS Length (in)             | N/A   |
| N/A                                    | Landing X Slope (%)   | N/A   | N/A                    | DWS Full Width?             | N/A   |
| N/A                                    | Landing Curb? (Y/N)   | N/A   | N/A                    | DWS Offset (in)             | N/A   |
| N/A                                    | Shared Landing?       | N/A   |                        |                             |       |
| N/A                                    | Gutter Ponding?       | N/A   | N/A                    | Gutter Slope (%)            | N/A   |
| N/A                                    | Gutter Lip Ht (in)    | N/A   | N/A                    | Gutter X Slope (%)          | N/A   |
| N/A                                    | Painted X Walk1?      | No    | N/A                    | Painted X Walk2?            | No    |
|                                        | X Walk 1 Direction    | To NE |                        | X Walk 2 Direction          | To NW |
| N/A                                    | X Walk 1 Width (in)   | N/A   | N/A                    | X Walk 2 Width (in)         | N/A   |
|                                        | X Walk 1 Slope (%)    | 1.2   |                        | X Walk 2 Slope (%)          | 3.1   |
|                                        | X Walk 1 X Slope (%)  | 5.9   |                        | X Walk 2 X Slope (%)        | 1.1   |
| N/A                                    | Ramp inside XWalk1?   | N/A   | N/A                    | Ramp inside XWalk2?         | N/A   |
|                                        | Road Slope (%)        | 3.7   | N/A                    | Clear Space?                | N/A   |
|                                        | Road X Slope (%)      | 0.5   | N/A                    | Clear Space to XWalk (in)   | N/A   |
| N/A                                    | Any Obstructions?     | N/A   | N/A                    | Storm Grate/Utility Hazard? | N/A   |
|                                        | Obstruction Type      |       |                        | Storm Grate/Utility Type    |       |
|                                        |                       | N/A   |                        |                             | N/A   |
|                                        |                       |       | Yes                    | Surface Condition? (G/P)    | Good  |