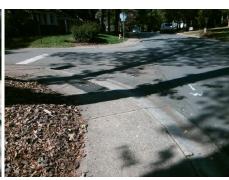

## Access Compliance Report Public Rights-of-Way (Curb Ramps)

Intersection ID: 14018 Main Street: BAY\_ST Cross Street: WESTOVER\_ST Location: SE

ADA ID: 4E9A826E129D Ramp Type: PerpDiag Initial Pass/Fail: Fail Overall Compliance: No Severity Score: 1.25

Surveyor Notes:

N/A

PROW/ADA:

Not Found, R304.5.3

Total Cost: \$ 3200.00

| Field Measurements/Component Compnance |                       |       |                        |                             |       |
|----------------------------------------|-----------------------|-------|------------------------|-----------------------------|-------|
| Compliance Description                 |                       | Data  | Compliance Description |                             | Data  |
| N/A                                    | Ramp Length (in)      | 58.0  | Yes                    | Ramp Slope (%)              | 6.6   |
| Yes                                    | Ramp Width (in)       | 100.0 | No                     | Ramp XSlope (%)             | 3.4   |
| N/A                                    | Flare Type LT         | N/A   | N/A                    | Flare Type RT               | N/A   |
| N/A                                    | Flare Slope LT (%)    | N/A   | N/A                    | Flare Slope RT (%)          | N/A   |
| N/A                                    | Flare Traversable LT? | N/A   | N/A                    | Flare Traversable RT?       | N/A   |
| N/A                                    | Landing Length (in)   | N/A   | N/A                    | DWS Provided?               | N/A   |
| N/A                                    | Landing Width (in)    | N/A   | N/A                    | DWS Contrast?               | N/A   |
| N/A                                    | Landing Slope (%)     | N/A   | N/A                    | DWS Length (in)             | N/A   |
| N/A                                    | Landing X Slope (%)   | N/A   | N/A                    | DWS Full Width?             | N/A   |
| N/A                                    | Landing Curb? (Y/N)   | N/A   | N/A                    | DWS Offset (in)             | N/A   |
| N/A                                    | Shared Landing?       | N/A   |                        |                             |       |
| N/A                                    | Gutter Ponding?       | N/A   | N/A                    | Gutter Slope (%)            | N/A   |
| N/A                                    | Gutter Lip Ht (in)    | N/A   | N/A                    | Gutter X Slope (%)          | N/A   |
| N/A                                    | Painted X Walk1?      | No    | N/A                    | Painted X Walk2?            | No    |
|                                        | X Walk 1 Direction    | To NE |                        | X Walk 2 Direction          | To NW |
| N/A                                    | X Walk 1 Width (in)   | N/A   | N/A                    | X Walk 2 Width (in)         | N/A   |
|                                        | X Walk 1 Slope (%)    | 1.2   |                        | X Walk 2 Slope (%)          | 3.1   |
|                                        | X Walk 1 X Slope (%)  | 5.9   |                        | X Walk 2 X Slope (%)        | 1.1   |
| N/A                                    | Ramp inside XWalk1?   | N/A   | N/A                    | Ramp inside XWalk2?         | N/A   |
|                                        | Road Slope (%)        | 3.7   | N/A                    | Clear Space?                | N/A   |
|                                        | Road X Slope (%)      | 0.5   | N/A                    | Clear Space to XWalk (in)   | N/A   |
| N/A                                    | Any Obstructions?     | N/A   | N/A                    | Storm Grate/Utility Hazard? | N/A   |
|                                        | Obstruction Type      |       |                        | Storm Grate/Utility Type    |       |
|                                        |                       | N/A   |                        |                             | N/A   |
|                                        |                       |       | Yes                    | Surface Condition? (G/P)    | Good  |