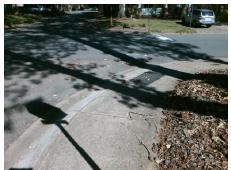

## Access Compliance Report Public Rights-of-Way (Curb Ramps)

Intersection ID: 14018 Main Street: BAY\_ST Cross Street: WESTOVER\_ST Location: SE

ADA ID: 4E9A826E129D Ramp Type: PerpDiag Initial Pass/Fail: Fail Overall Compliance: No Severity Score: 1.25

Surveyor Notes:

N/A

PROW/ADA:

Not Found, R304.5.3

Total Cost: \$ 3200.00

| Field Measurements/Component Compnance |                       |       |                        |                             |       |
|----------------------------------------|-----------------------|-------|------------------------|-----------------------------|-------|
| Compliance Description                 |                       | Data  | Compliance Description |                             | Data  |
| N/A                                    | Ramp Length (in)      | 58.0  | Yes                    | Ramp Slope (%)              | 6.6   |
| Yes                                    | Ramp Width (in)       | 100.0 | No                     | Ramp XSlope (%)             | 3.4   |
| N/A                                    | Flare Type LT         | N/A   | N/A                    | Flare Type RT               | N/A   |
| N/A                                    | Flare Slope LT (%)    | N/A   | N/A                    | Flare Slope RT (%)          | N/A   |
| N/A                                    | Flare Traversable LT? | N/A   | N/A                    | Flare Traversable RT?       | N/A   |
| N/A                                    | Landing Length (in)   | N/A   | N/A                    | DWS Provided?               | N/A   |
| N/A                                    | Landing Width (in)    | N/A   | N/A                    | DWS Contrast?               | N/A   |
| N/A                                    | Landing Slope (%)     | N/A   | N/A                    | DWS Length (in)             | N/A   |
| N/A                                    | Landing X Slope (%)   | N/A   | N/A                    | DWS Full Width?             | N/A   |
| N/A                                    | Landing Curb? (Y/N)   | N/A   | N/A                    | DWS Offset (in)             | N/A   |
| N/A                                    | Shared Landing?       | N/A   |                        |                             |       |
| N/A                                    | Gutter Ponding?       | N/A   | N/A                    | Gutter Slope (%)            | N/A   |
| N/A                                    | Gutter Lip Ht (in)    | N/A   | N/A                    | Gutter X Slope (%)          | N/A   |
| N/A                                    | Painted X Walk1?      | No    | N/A                    | Painted X Walk2?            | No    |
|                                        | X Walk 1 Direction    | To NE |                        | X Walk 2 Direction          | To NW |
| N/A                                    | X Walk 1 Width (in)   | N/A   | N/A                    | X Walk 2 Width (in)         | N/A   |
|                                        | X Walk 1 Slope (%)    | 1.2   |                        | X Walk 2 Slope (%)          | 3.1   |
|                                        | X Walk 1 X Slope (%)  | 5.9   |                        | X Walk 2 X Slope (%)        | 1.1   |
| N/A                                    | Ramp inside XWalk1?   | N/A   | N/A                    | Ramp inside XWalk2?         | N/A   |
|                                        | Road Slope (%)        | 3.7   | N/A                    | Clear Space?                | N/A   |
|                                        | Road X Slope (%)      | 0.5   | N/A                    | Clear Space to XWalk (in)   | N/A   |
| N/A                                    | Any Obstructions?     | N/A   | N/A                    | Storm Grate/Utility Hazard? | N/A   |
|                                        | Obstruction Type      |       |                        | Storm Grate/Utility Type    |       |
|                                        |                       | N/A   |                        |                             | N/A   |
|                                        |                       |       | Yes                    | Surface Condition? (G/P)    | Good  |