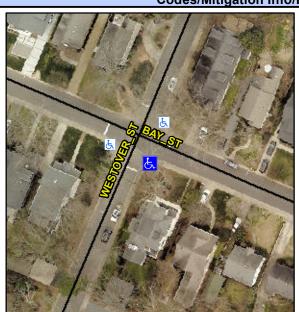

## Access Compliance Report Public Rights-of-Way (Curb Ramps)

Intersection ID: 14018 Main Street: BAY\_ST Cross Street: WESTOVER\_ST Location: SE

ADA ID: 4E9A826E129D Ramp Type: PerpDiag Initial Pass/Fail: Fail Overall Compliance: No Severity Score: 1.25

## Field Measurements/Component Compliance

Street 1 Name
Stop Condition-Street 2
Street 2 Name
Stop Condition-Street 1

BAY ST StopSign WESTOVER ST StopSign

Possible Solutions:

Remove & Replace Curb Ramp With Two New Directional Ramps or Equivalent.