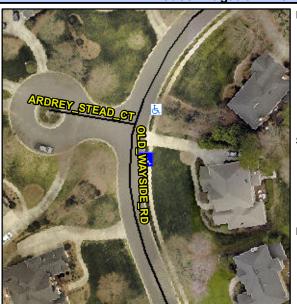

## Access Compliance Report Public Rights-of-Way (Curb Ramps)

Intersection ID: N/A Main Street: OLD\_WAYSIDE\_RD Cross Street: ARDREY\_STEAD\_CT Location: SE

ADA ID: 4E9BC987669A Ramp Type: Perp Initial Pass/Fail: Fail Overall Compliance: No Severity Score: 37.5

## Field Measurements/Component Compliance

| Street 1 Name           | OLD WAYSIDE RD |
|-------------------------|----------------|
| Stop Condition-Street 2 | None           |
| Street 2 Name           | N/A            |
| Stop Condition-Street 1 | N/A            |