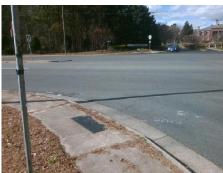

## Field Measurements/Component Compliance

Street 1 Name Stop Condition-Street 2 Street 2 Name Stop Condition-Street 1

**DENON HILLS DR** StopSign **EWTHARRISBV** None

Possible Solutions: Remove & Replace Curb Ramp With Two New Directional Ramps or Equivalent. Surveyor Notes: N/A PROW/ADA: Not Found, R304.2.2, R304.5.3