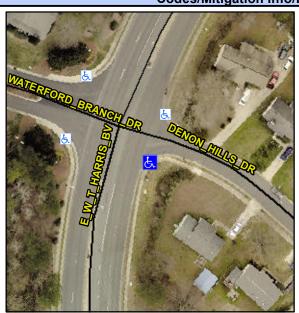

## **Access Compliance Report Public Rights-of-Way** (Curb Ramps)

Intersection ID: 17696 Main Street: DENON HILLS DR **Cross Street: EWT HARRIS BV** Location: SE **ADA ID: 4E9DA9BEBFCF** Ramp Type: PerpDiag Initial Pass/Fail: Fail **Overall Compliance: No** Severity Score: 13.75