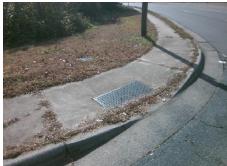

## Field Measurements/Component Compliance

Street 1 Name Stop Condition-Street 2 Street 2 Name Stop Condition-Street 1

**DENON HILLS DR** StopSign **EWTHARRISBV** None

Possible Solutions: Remove & Replace Curb Ramp With Two New Directional Ramps or Equivalent. Surveyor Notes: N/A PROW/ADA: Not Found, R304.2.2, R304.5.3