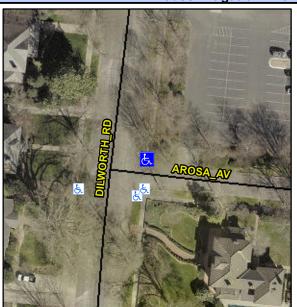

## **Access Compliance Report Public Rights-of-Way** (Curb Ramps)

Intersection ID: 14283 Main Street: AROSA\_AV Cross Street: DILWORTH\_RD Location: NE ADA ID: 4EA29C3B9010 Ramp Type: Directional1 Initial Pass/Fail: Fail **Overall Compliance: No Severity Score:** 1.25

## Field Measurements/Component Compliance

**AROSA AV** Street 1 Name Stop Condition-Street 1 StopSign Street 2 Name N/A Stop Condition-Street 2 N/A

| Possible Solutions:           |
|-------------------------------|
| Remove & Replace Entire Ramp. |
|                               |
|                               |
|                               |
|                               |
| Surveyor Notes:               |
| N/A                           |
| N/A                           |
|                               |
|                               |
| PROW/ADA:                     |
| R304.5.3                      |
|                               |
|                               |
|                               |
|                               |
|                               |
|                               |