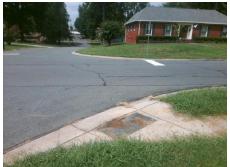

## Field Measurements/Component Compliance

Street 1 Name
Stop Condition-Street 2
Street 2 Name
Stop Condition-Street 1

THORNCLIFF DR StopSign WOODSTOCK DR StopSign Possible Solutions:

Remove & Replace Curb Ramp With
Two New Directional Ramps or
Equivalent.

Surveyor Notes:

N/A

PROW/ADA:

Not Found, R304.5.3

Total Cost: \$ 3200.00

| Field Measurements/Component Compliance |                       |       |                        |                             |       |
|-----------------------------------------|-----------------------|-------|------------------------|-----------------------------|-------|
| Compliance Description                  |                       | Data  | Compliance Description |                             | Data  |
| N/A                                     | Ramp Length (in)      | 40.0  | Yes                    | Ramp Slope (%)              | 7.2   |
| Yes                                     | Ramp Width (in)       | 55.0  | No                     | Ramp XSlope (%)             | 3.1   |
| N/A                                     | Flare Type LT         | N/A   | N/A                    | Flare Type RT               | N/A   |
| N/A                                     | Flare Slope LT (%)    | N/A   | N/A                    | Flare Slope RT (%)          | N/A   |
| N/A                                     | Flare Traversable LT? | N/A   | N/A                    | Flare Traversable RT?       | N/A   |
| N/A                                     | Landing Length (in)   | N/A   | N/A                    | DWS Provided?               | N/A   |
| N/A                                     | Landing Width (in)    | N/A   | N/A                    | DWS Contrast?               | N/A   |
| N/A                                     | Landing Slope (%)     | N/A   | N/A                    | DWS Length (in)             | N/A   |
| N/A                                     | Landing X Slope (%)   | N/A   | N/A                    | DWS Full Width?             | N/A   |
| N/A                                     | Landing Curb? (Y/N)   | N/A   | N/A                    | DWS Offset (in)             | N/A   |
| N/A                                     | Shared Landing?       | N/A   |                        |                             |       |
| N/A                                     | Gutter Ponding?       | N/A   | N/A                    | Gutter Slope (%)            | N/A   |
| N/A                                     | Gutter Lip Ht (in)    | N/A   | N/A                    | Gutter X Slope (%)          | N/A   |
| N/A                                     | Painted X Walk1?      | No    | N/A                    | Painted X Walk2?            | No    |
|                                         | X Walk 1 Direction    | To SW |                        | X Walk 2 Direction          | To SE |
| N/A                                     | X Walk 1 Width (in)   | N/A   | N/A                    | X Walk 2 Width (in)         | N/A   |
|                                         | X Walk 1 Slope (%)    | 4.2   |                        | X Walk 2 Slope (%)          | 0.9   |
|                                         | X Walk 1 X Slope (%)  | 0.2   |                        | X Walk 2 X Slope (%)        | 3.4   |
| N/A                                     | Ramp inside XWalk1?   | N/A   | N/A                    | Ramp inside XWalk2?         | N/A   |
|                                         | Road Slope (%)        | 2.4   | N/A                    | Clear Space?                | N/A   |
|                                         | Road X Slope (%)      | 2.6   | N/A                    | Clear Space to XWalk (in)   | N/A   |
| N/A                                     | Any Obstructions?     | N/A   | N/A                    | Storm Grate/Utility Hazard? | N/A   |
|                                         | Obstruction Type      |       | l                      | Storm Grate/Utility Type    |       |
|                                         |                       | N/A   |                        |                             | N/A   |
|                                         |                       |       | Yes                    | Surface Condition? (G/P)    | Good  |