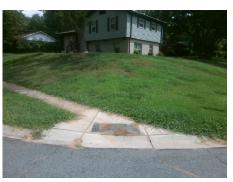

## Field Measurements/Component Compliance

Street 1 Name
Stop Condition-Street 2
Street 2 Name
Stop Condition-Street 1

THORNCLIFF DR StopSign WOODSTOCK DR StopSign Possible Solutions:

Remove & Replace Curb Ramp With
Two New Directional Ramps or
Equivalent.

Surveyor Notes:

N/A

PROW/ADA:

Not Found, R304.5.3

Total Cost: \$ 3200.00

| Field Measurements/Component Compliance |                       |       |                        |                             |       |
|-----------------------------------------|-----------------------|-------|------------------------|-----------------------------|-------|
| Compliance Description                  |                       | Data  | Compliance Description |                             | Data  |
| N/A                                     | Ramp Length (in)      | 40.0  | Yes                    | Ramp Slope (%)              | 7.2   |
| Yes                                     | Ramp Width (in)       | 55.0  | No                     | Ramp XSlope (%)             | 3.1   |
| N/A                                     | Flare Type LT         | N/A   | N/A                    | Flare Type RT               | N/A   |
| N/A                                     | Flare Slope LT (%)    | N/A   | N/A                    | Flare Slope RT (%)          | N/A   |
| N/A                                     | Flare Traversable LT? | N/A   | N/A                    | Flare Traversable RT?       | N/A   |
| N/A                                     | Landing Length (in)   | N/A   | N/A                    | DWS Provided?               | N/A   |
| N/A                                     | Landing Width (in)    | N/A   | N/A                    | DWS Contrast?               | N/A   |
| N/A                                     | Landing Slope (%)     | N/A   | N/A                    | DWS Length (in)             | N/A   |
| N/A                                     | Landing X Slope (%)   | N/A   | N/A                    | DWS Full Width?             | N/A   |
| N/A                                     | Landing Curb? (Y/N)   | N/A   | N/A                    | DWS Offset (in)             | N/A   |
| N/A                                     | Shared Landing?       | N/A   |                        |                             |       |
| N/A                                     | Gutter Ponding?       | N/A   | N/A                    | Gutter Slope (%)            | N/A   |
| N/A                                     | Gutter Lip Ht (in)    | N/A   | N/A                    | Gutter X Slope (%)          | N/A   |
| N/A                                     | Painted X Walk1?      | No    | N/A                    | Painted X Walk2?            | No    |
|                                         | X Walk 1 Direction    | To SW |                        | X Walk 2 Direction          | To SE |
| N/A                                     | X Walk 1 Width (in)   | N/A   | N/A                    | X Walk 2 Width (in)         | N/A   |
|                                         | X Walk 1 Slope (%)    | 4.2   |                        | X Walk 2 Slope (%)          | 0.9   |
|                                         | X Walk 1 X Slope (%)  | 0.2   |                        | X Walk 2 X Slope (%)        | 3.4   |
| N/A                                     | Ramp inside XWalk1?   | N/A   | N/A                    | Ramp inside XWalk2?         | N/A   |
|                                         | Road Slope (%)        | 2.4   | N/A                    | Clear Space?                | N/A   |
|                                         | Road X Slope (%)      | 2.6   | N/A                    | Clear Space to XWalk (in)   | N/A   |
| N/A                                     | Any Obstructions?     | N/A   | N/A                    | Storm Grate/Utility Hazard? | N/A   |
|                                         | Obstruction Type      |       | l                      | Storm Grate/Utility Type    |       |
|                                         |                       | N/A   |                        |                             | N/A   |
|                                         |                       |       | Yes                    | Surface Condition? (G/P)    | Good  |