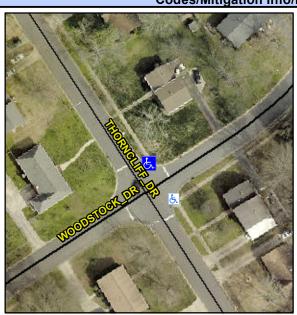

## Access Compliance Report Public Rights-of-Way (Curb Ramps)

Intersection ID: 21789 Main Street: THORNCLIFF\_DR Cross Street: WOODSTOCK\_DR Location: N

ADA ID: 4EA34D9C5A32 Ramp Type: PerpDiag Initial Pass/Fail: Fail Overall Compliance: No Severity Score: 1.25