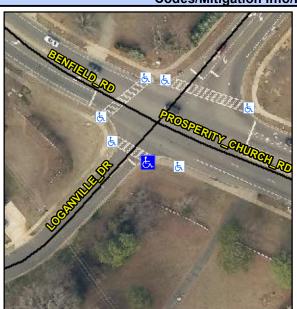

## **Access Compliance Report Public Rights-of-Way** (Curb Ramps)

Intersection ID: 3062 Main Street: LOGANVILLE DR **Cross Street: BENFIELD RD** Location: SE ADA ID: 4EA572E8F268 Ramp Type: Para Initial Pass/Fail: Fail **Overall Compliance: No** Severity Score: 13.75

**Codes/Mitigation Info/Possible Solution** 

**LOGANVILLE DR** Street 1 Name Stop Condition-Street 1 Signal Street 2 Name N/A Stop Condition-Street 2 N/A

Possible Solutions: Remove & Replace Entire Ramp. Surveyor Notes: RT RP < 5% PROW/ADA: R304.3.2, R304.5.3