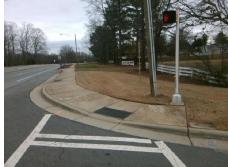

## **Access Compliance Report Public Rights-of-Way** (Curb Ramps)

Intersection ID: 3062 Main Street: LOGANVILLE DR **Cross Street: BENFIELD RD** Location: SE ADA ID: 4EA572E8F268 Ramp Type: Para Initial Pass/Fail: Fail **Overall Compliance: No** Severity Score: 13.75

**Codes/Mitigation Info/Possible Solution** 

**LOGANVILLE DR** Street 1 Name Stop Condition-Street 1 Signal Street 2 Name N/A Stop Condition-Street 2 N/A

Possible Solutions: Remove & Replace Entire Ramp. Surveyor Notes: RT RP < 5% PROW/ADA: R304.3.2, R304.5.3

Total Cost: 1600.00

| Compliance Description Data |                      |       | omponent Compliance  Compliance Description Data |                             |      |
|-----------------------------|----------------------|-------|--------------------------------------------------|-----------------------------|------|
| N/A                         | Ramp Length LT (in)  | 60.0  | N/A                                              | Ramp Length RT (in)         | 56.0 |
| Yes                         | Ramp Width LT (in)   | 72.0  | Yes                                              | Ramp Width RT (in)          | 72.0 |
| No                          | Ramp Slope LT (%)    | 11.3  | Yes                                              | Ramp Slope RT (%)           | 0.7  |
| No                          | Ramp XSlope LT (%)   | 2.1   | No                                               | Ramp XSlope RT (%)          | 2.3  |
| N/A                         | Landing Length (in)  | N/A   | N/A                                              | DWS Provided?               | N/A  |
| N/A                         | Landing Width (in)   | N/A   | N/A                                              | DWS Contrast?               | N/A  |
| N/A                         | Landing Slope (%)    | N/A   | N/A                                              | DWS Length (in)             | N/A  |
| N/A                         | Landing X Slope (%)  | N/A   | N/A                                              | DWS Full Width?             | N/A  |
| N/A                         | Landing Curb? (Y/N)  | N/A   | N/A                                              | DWS Offset (in)             | N/A  |
| N/A                         | Shared Landing?      | N/A   |                                                  |                             |      |
| N/A                         | Gutter Ponding?      | N/A   | N/A                                              | Gutter Slope (%)            | N/A  |
| N/A                         | Gutter Lip Ht (in)   | N/A   | N/A                                              | Gutter X Slope (%)          | N/A  |
| N/A                         | Painted X Walk1?     | Yes   | N/A                                              | Painted X Walk2?            | N/A  |
|                             | X Walk 1 Direction   | To NW |                                                  | X Walk 2 Direction          | N/A  |
| N/A                         | X Walk 1 Width (in)  | 108.0 | N/A                                              | X Walk 2 Width (in)         | N/A  |
|                             | X Walk 1 Slope (%)   | 0.1   |                                                  | X Walk 2 Slope (%)          | N/A  |
|                             | X Walk 1 X Slope (%) | 6.6   |                                                  | X Walk 2 X Slope (%)        | N/A  |
| N/A                         | Ramp inside XWalk1?  | Yes   | N/A                                              | Ramp inside XWalk2?         | N/A  |
|                             | Road Slope (%)       | N/A   | N/A                                              | Clear Space?                | N/A  |
|                             | Road X Slope (%)     | N/A   | N/A                                              | Clear Space to XWalk (in)   | N/A  |
| N/A                         | Any Obstructions?    | N/A   | N/A                                              | Storm Grate/Utility Hazard? | N/A  |
|                             | Obstruction Type     |       |                                                  | Storm Grate/Utility Type    |      |
|                             |                      | N/A   |                                                  |                             | N/A  |
|                             |                      |       | Yes                                              | Surface Condition? (G/P)    | Good |
|                             |                      |       | N/A                                              | Curb Slope (%)              | 2.4  |