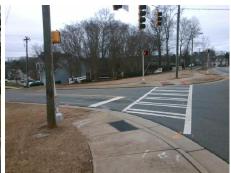

## **Access Compliance Report Public Rights-of-Way** (Curb Ramps)

Intersection ID: 3062 Main Street: LOGANVILLE DR **Cross Street: BENFIELD RD** Location: SE ADA ID: 4EA572E8F268 Ramp Type: Para Initial Pass/Fail: Fail **Overall Compliance: No** Severity Score: 13.75

**Codes/Mitigation Info/Possible Solution** 

**LOGANVILLE DR** Street 1 Name Stop Condition-Street 1 Signal Street 2 Name N/A Stop Condition-Street 2 N/A

Possible Solutions: Remove & Replace Entire Ramp. Surveyor Notes: RT RP < 5% PROW/ADA: R304.3.2, R304.5.3

Total Cost: 1600.00

| Compliance Description Data |                      |       | omponent Compliance  Compliance Description Data |                             |      |
|-----------------------------|----------------------|-------|--------------------------------------------------|-----------------------------|------|
| N/A                         | Ramp Length LT (in)  | 60.0  | N/A                                              | Ramp Length RT (in)         | 56.0 |
| Yes                         | Ramp Width LT (in)   | 72.0  | Yes                                              | Ramp Width RT (in)          | 72.0 |
| No                          | Ramp Slope LT (%)    | 11.3  | Yes                                              | Ramp Slope RT (%)           | 0.7  |
| No                          | Ramp XSlope LT (%)   | 2.1   | No                                               | Ramp XSlope RT (%)          | 2.3  |
| N/A                         | Landing Length (in)  | N/A   | N/A                                              | DWS Provided?               | N/A  |
| N/A                         | Landing Width (in)   | N/A   | N/A                                              | DWS Contrast?               | N/A  |
| N/A                         | Landing Slope (%)    | N/A   | N/A                                              | DWS Length (in)             | N/A  |
| N/A                         | Landing X Slope (%)  | N/A   | N/A                                              | DWS Full Width?             | N/A  |
| N/A                         | Landing Curb? (Y/N)  | N/A   | N/A                                              | DWS Offset (in)             | N/A  |
| N/A                         | Shared Landing?      | N/A   |                                                  |                             |      |
| N/A                         | Gutter Ponding?      | N/A   | N/A                                              | Gutter Slope (%)            | N/A  |
| N/A                         | Gutter Lip Ht (in)   | N/A   | N/A                                              | Gutter X Slope (%)          | N/A  |
| N/A                         | Painted X Walk1?     | Yes   | N/A                                              | Painted X Walk2?            | N/A  |
|                             | X Walk 1 Direction   | To NW |                                                  | X Walk 2 Direction          | N/A  |
| N/A                         | X Walk 1 Width (in)  | 108.0 | N/A                                              | X Walk 2 Width (in)         | N/A  |
|                             | X Walk 1 Slope (%)   | 0.1   |                                                  | X Walk 2 Slope (%)          | N/A  |
|                             | X Walk 1 X Slope (%) | 6.6   |                                                  | X Walk 2 X Slope (%)        | N/A  |
| N/A                         | Ramp inside XWalk1?  | Yes   | N/A                                              | Ramp inside XWalk2?         | N/A  |
|                             | Road Slope (%)       | N/A   | N/A                                              | Clear Space?                | N/A  |
|                             | Road X Slope (%)     | N/A   | N/A                                              | Clear Space to XWalk (in)   | N/A  |
| N/A                         | Any Obstructions?    | N/A   | N/A                                              | Storm Grate/Utility Hazard? | N/A  |
|                             | Obstruction Type     |       |                                                  | Storm Grate/Utility Type    |      |
|                             |                      | N/A   |                                                  |                             | N/A  |
|                             |                      |       | Yes                                              | Surface Condition? (G/P)    | Good |
|                             |                      |       | N/A                                              | Curb Slope (%)              | 2.4  |