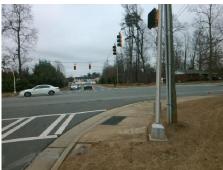

## **Access Compliance Report Public Rights-of-Way** (Curb Ramps)

Intersection ID: 3062 Main Street: LOGANVILLE DR **Cross Street: BENFIELD RD** Location: SE ADA ID: 4EA572E8F268 Ramp Type: Para Initial Pass/Fail: Fail **Overall Compliance: No** Severity Score: 13.75

**Codes/Mitigation Info/Possible Solution** 

**LOGANVILLE DR** Street 1 Name Stop Condition-Street 1 Signal Street 2 Name N/A Stop Condition-Street 2 N/A

Possible Solutions: Remove & Replace Entire Ramp. Surveyor Notes: RT RP < 5% PROW/ADA: R304.3.2, R304.5.3

Total Cost: 1600.00

| Compliance Description Data |                      |       | omponent Compliance  Compliance Description Data |                             |      |
|-----------------------------|----------------------|-------|--------------------------------------------------|-----------------------------|------|
| N/A                         | Ramp Length LT (in)  | 60.0  | N/A                                              | Ramp Length RT (in)         | 56.0 |
| Yes                         | Ramp Width LT (in)   | 72.0  | Yes                                              | Ramp Width RT (in)          | 72.0 |
| No                          | Ramp Slope LT (%)    | 11.3  | Yes                                              | Ramp Slope RT (%)           | 0.7  |
| No                          | Ramp XSlope LT (%)   | 2.1   | No                                               | Ramp XSlope RT (%)          | 2.3  |
| N/A                         | Landing Length (in)  | N/A   | N/A                                              | DWS Provided?               | N/A  |
| N/A                         | Landing Width (in)   | N/A   | N/A                                              | DWS Contrast?               | N/A  |
| N/A                         | Landing Slope (%)    | N/A   | N/A                                              | DWS Length (in)             | N/A  |
| N/A                         | Landing X Slope (%)  | N/A   | N/A                                              | DWS Full Width?             | N/A  |
| N/A                         | Landing Curb? (Y/N)  | N/A   | N/A                                              | DWS Offset (in)             | N/A  |
| N/A                         | Shared Landing?      | N/A   |                                                  |                             |      |
| N/A                         | Gutter Ponding?      | N/A   | N/A                                              | Gutter Slope (%)            | N/A  |
| N/A                         | Gutter Lip Ht (in)   | N/A   | N/A                                              | Gutter X Slope (%)          | N/A  |
| N/A                         | Painted X Walk1?     | Yes   | N/A                                              | Painted X Walk2?            | N/A  |
|                             | X Walk 1 Direction   | To NW |                                                  | X Walk 2 Direction          | N/A  |
| N/A                         | X Walk 1 Width (in)  | 108.0 | N/A                                              | X Walk 2 Width (in)         | N/A  |
|                             | X Walk 1 Slope (%)   | 0.1   |                                                  | X Walk 2 Slope (%)          | N/A  |
|                             | X Walk 1 X Slope (%) | 6.6   |                                                  | X Walk 2 X Slope (%)        | N/A  |
| N/A                         | Ramp inside XWalk1?  | Yes   | N/A                                              | Ramp inside XWalk2?         | N/A  |
|                             | Road Slope (%)       | N/A   | N/A                                              | Clear Space?                | N/A  |
|                             | Road X Slope (%)     | N/A   | N/A                                              | Clear Space to XWalk (in)   | N/A  |
| N/A                         | Any Obstructions?    | N/A   | N/A                                              | Storm Grate/Utility Hazard? | N/A  |
|                             | Obstruction Type     |       |                                                  | Storm Grate/Utility Type    |      |
|                             |                      | N/A   |                                                  |                             | N/A  |
|                             |                      |       | Yes                                              | Surface Condition? (G/P)    | Good |
|                             |                      |       | N/A                                              | Curb Slope (%)              | 2.4  |