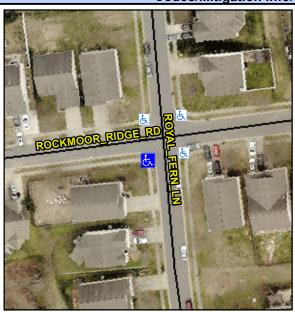

## Access Compliance Report Public Rights-of-Way (Curb Ramps)

Intersection ID: 47818Main Street:ROYAL\_FERN\_LNCross Street:ROCKMOOR\_RIDGE\_RDLocation:SWADA ID: 4EAAD7D63BFDRamp Type:PerpDiagInitial Pass/Fail:FailOverall Compliance:NoSeverity Score:37.5

## Field Measurements/Component Compliance

Street 1 Name
Stop Condition-Street 2
Street 2 Name
Stop Condition-Street 1

ROYAL FERN LN StopSign ROCKMOOR RIDGE RD None Possible Solutions:

Remove & Replace Curb Ramp With Two New Directional Ramps or Equivalent.