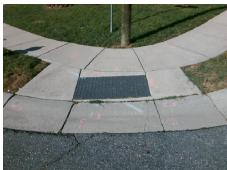

## Field Measurements/Component Compliance

Street 1 Name
Stop Condition-Street 2
Street 2 Name
Stop Condition-Street 1

ROYAL FERN LN StopSign ROCKMOOR RIDGE RD None Possible Solutions:

Remove & Replace Curb Ramp With Two New Directional Ramps or Equivalent.

Surveyor Notes:

N/A

PROW/ADA:

Not Found, R304.2.2, R304.5.3

Total Cost: \$ 3200.00

| Compliance Description |                       | Data | Compliance Description |                             | Data |
|------------------------|-----------------------|------|------------------------|-----------------------------|------|
| N/A                    | Ramp Length (in)      | 30.5 | No                     | Ramp Slope (%)              | 9.0  |
| Yes                    | Ramp Width (in)       | 48.0 | No                     | Ramp XSlope (%)             | 8.5  |
| N/A                    | Flare Type LT         | N/A  | N/A                    | Flare Type RT               | N/A  |
| N/A                    | Flare Slope LT (%)    | N/A  | N/A                    | Flare Slope RT (%)          | N/A  |
| N/A                    | Flare Traversable LT? | N/A  | N/A                    | Flare Traversable RT?       | N/A  |
| N/A                    | Landing Length (in)   | N/A  | N/A                    | DWS Provided?               | N/A  |
| N/A                    | Landing Width (in)    | N/A  | N/A                    | DWS Contrast?               | N/A  |
| N/A                    | Landing Slope (%)     | N/A  | N/A                    | DWS Length (in)             | N/A  |
| N/A                    | Landing X Slope (%)   | N/A  | N/A                    | DWS Full Width?             | N/A  |
| N/A                    | Landing Curb? (Y/N)   | N/A  | N/A                    | DWS Offset (in)             | N/A  |
| N/A                    | Shared Landing?       | N/A  |                        |                             |      |
| N/A                    | Gutter Ponding?       | N/A  | N/A                    | Gutter Slope (%)            | N/A  |
| N/A                    | Gutter Lip Ht (in)    | N/A  | N/A                    | Gutter X Slope (%)          | N/A  |
| N/A                    | Painted X Walk1?      | No   | N/A                    | Painted X Walk2?            | No   |
|                        | X Walk 1 Direction    | То Е |                        | X Walk 2 Direction          | To N |
| N/A                    | X Walk 1 Width (in)   | N/A  | N/A                    | X Walk 2 Width (in)         | N/A  |
|                        | X Walk 1 Slope (%)    | 2.6  |                        | X Walk 2 Slope (%)          | 5.2  |
|                        | X Walk 1 X Slope (%)  | 4.3  |                        | X Walk 2 X Slope (%)        | 2.5  |
| N/A                    | Ramp inside XWalk1?   | N/A  | N/A                    | Ramp inside XWalk2?         | N/A  |
|                        | Road Slope (%)        | 6.2  | N/A                    | Clear Space?                | N/A  |
|                        | Road X Slope (%)      | 1.3  | N/A                    | Clear Space to XWalk (in)   | N/A  |
| N/A                    | Any Obstructions?     | N/A  | N/A                    | Storm Grate/Utility Hazard? | N/A  |
|                        | Obstruction Type      |      |                        | Storm Grate/Utility Type    |      |
|                        |                       | N/A  |                        |                             | N/A  |
|                        |                       |      | Yes                    | Surface Condition? (G/P)    | Good |