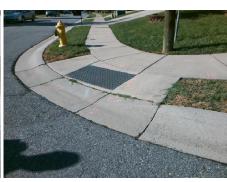

## Field Measurements/Component Compliance

Street 1 Name
Stop Condition-Street 2
Street 2 Name
Stop Condition-Street 1

ROYAL FERN LN StopSign ROCKMOOR RIDGE RD None Possible Solutions:

Remove & Replace Curb Ramp With Two New Directional Ramps or Equivalent.

Surveyor Notes:

N/A

PROW/ADA:

Not Found, R304.2.2, R304.5.3

Total Cost: \$ 3200.00

| Compliance Description |                       | Data | Compliance Description |                             | Data |
|------------------------|-----------------------|------|------------------------|-----------------------------|------|
| N/A                    | Ramp Length (in)      | 30.5 | No                     | Ramp Slope (%)              | 9.0  |
| Yes                    | Ramp Width (in)       | 48.0 | No                     | Ramp XSlope (%)             | 8.5  |
| N/A                    | Flare Type LT         | N/A  | N/A                    | Flare Type RT               | N/A  |
| N/A                    | Flare Slope LT (%)    | N/A  | N/A                    | Flare Slope RT (%)          | N/A  |
| N/A                    | Flare Traversable LT? | N/A  | N/A                    | Flare Traversable RT?       | N/A  |
| N/A                    | Landing Length (in)   | N/A  | N/A                    | DWS Provided?               | N/A  |
| N/A                    | Landing Width (in)    | N/A  | N/A                    | DWS Contrast?               | N/A  |
| N/A                    | Landing Slope (%)     | N/A  | N/A                    | DWS Length (in)             | N/A  |
| N/A                    | Landing X Slope (%)   | N/A  | N/A                    | DWS Full Width?             | N/A  |
| N/A                    | Landing Curb? (Y/N)   | N/A  | N/A                    | DWS Offset (in)             | N/A  |
| N/A                    | Shared Landing?       | N/A  |                        |                             |      |
| N/A                    | Gutter Ponding?       | N/A  | N/A                    | Gutter Slope (%)            | N/A  |
| N/A                    | Gutter Lip Ht (in)    | N/A  | N/A                    | Gutter X Slope (%)          | N/A  |
| N/A                    | Painted X Walk1?      | No   | N/A                    | Painted X Walk2?            | No   |
|                        | X Walk 1 Direction    | То Е |                        | X Walk 2 Direction          | To N |
| N/A                    | X Walk 1 Width (in)   | N/A  | N/A                    | X Walk 2 Width (in)         | N/A  |
|                        | X Walk 1 Slope (%)    | 2.6  |                        | X Walk 2 Slope (%)          | 5.2  |
|                        | X Walk 1 X Slope (%)  | 4.3  |                        | X Walk 2 X Slope (%)        | 2.5  |
| N/A                    | Ramp inside XWalk1?   | N/A  | N/A                    | Ramp inside XWalk2?         | N/A  |
|                        | Road Slope (%)        | 6.2  | N/A                    | Clear Space?                | N/A  |
|                        | Road X Slope (%)      | 1.3  | N/A                    | Clear Space to XWalk (in)   | N/A  |
| N/A                    | Any Obstructions?     | N/A  | N/A                    | Storm Grate/Utility Hazard? | N/A  |
|                        | Obstruction Type      |      |                        | Storm Grate/Utility Type    |      |
|                        |                       | N/A  |                        |                             | N/A  |
|                        |                       |      | Yes                    | Surface Condition? (G/P)    | Good |