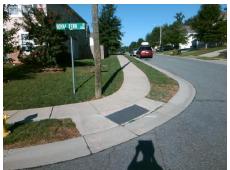

## Field Measurements/Component Compliance

Street 1 Name
Stop Condition-Street 2
Street 2 Name
Stop Condition-Street 1

ROYAL FERN LN StopSign ROCKMOOR RIDGE RD None Possible Solutions:

Remove & Replace Curb Ramp With Two New Directional Ramps or Equivalent.

Surveyor Notes:

N/A

PROW/ADA:

Not Found, R304.2.2, R304.5.3

Total Cost: \$ 3200.00

| Compliance Description |                       | Data | Compliance Description |                             | Data |
|------------------------|-----------------------|------|------------------------|-----------------------------|------|
| N/A                    | Ramp Length (in)      | 30.5 | No                     | Ramp Slope (%)              | 9.0  |
| Yes                    | Ramp Width (in)       | 48.0 | No                     | Ramp XSlope (%)             | 8.5  |
| N/A                    | Flare Type LT         | N/A  | N/A                    | Flare Type RT               | N/A  |
| N/A                    | Flare Slope LT (%)    | N/A  | N/A                    | Flare Slope RT (%)          | N/A  |
| N/A                    | Flare Traversable LT? | N/A  | N/A                    | Flare Traversable RT?       | N/A  |
| N/A                    | Landing Length (in)   | N/A  | N/A                    | DWS Provided?               | N/A  |
| N/A                    | Landing Width (in)    | N/A  | N/A                    | DWS Contrast?               | N/A  |
| N/A                    | Landing Slope (%)     | N/A  | N/A                    | DWS Length (in)             | N/A  |
| N/A                    | Landing X Slope (%)   | N/A  | N/A                    | DWS Full Width?             | N/A  |
| N/A                    | Landing Curb? (Y/N)   | N/A  | N/A                    | DWS Offset (in)             | N/A  |
| N/A                    | Shared Landing?       | N/A  |                        |                             |      |
| N/A                    | Gutter Ponding?       | N/A  | N/A                    | Gutter Slope (%)            | N/A  |
| N/A                    | Gutter Lip Ht (in)    | N/A  | N/A                    | Gutter X Slope (%)          | N/A  |
| N/A                    | Painted X Walk1?      | No   | N/A                    | Painted X Walk2?            | No   |
|                        | X Walk 1 Direction    | То Е |                        | X Walk 2 Direction          | To N |
| N/A                    | X Walk 1 Width (in)   | N/A  | N/A                    | X Walk 2 Width (in)         | N/A  |
|                        | X Walk 1 Slope (%)    | 2.6  |                        | X Walk 2 Slope (%)          | 5.2  |
|                        | X Walk 1 X Slope (%)  | 4.3  |                        | X Walk 2 X Slope (%)        | 2.5  |
| N/A                    | Ramp inside XWalk1?   | N/A  | N/A                    | Ramp inside XWalk2?         | N/A  |
|                        | Road Slope (%)        | 6.2  | N/A                    | Clear Space?                | N/A  |
|                        | Road X Slope (%)      | 1.3  | N/A                    | Clear Space to XWalk (in)   | N/A  |
| N/A                    | Any Obstructions?     | N/A  | N/A                    | Storm Grate/Utility Hazard? | N/A  |
|                        | Obstruction Type      |      |                        | Storm Grate/Utility Type    |      |
|                        |                       | N/A  |                        |                             | N/A  |
|                        |                       |      | Yes                    | Surface Condition? (G/P)    | Good |