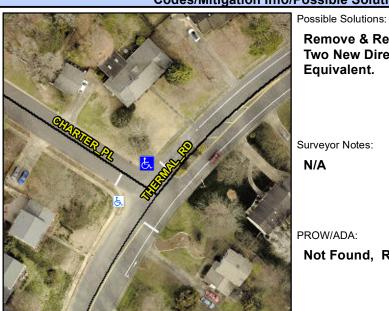

## **Access Compliance Report Public Rights-of-Way** (Curb Ramps)

Intersection ID: 19947 Main Street: CHARTER\_PL Cross Street: THERMAL\_RD Location: ADA ID: 4EAEB4DFC264 Ramp Type: BlendTrans2 Initial Pass/Fail: Fail **Overall Compliance: No Severity Score:** 10

**Codes/Mitigation Info/Possible Solution** 

Field Measurements/Component Compliance

Stop Condition-Street 1 Street 2 Name Stop Condition-Street 2

**CHARTER PL** StopSign THERMAL RD

Remove & Replace Curb Ramp With **Two New Directional Ramps or** Equivalent.

Surveyor Notes:

N/A

PROW/ADA:

Not Found, R304.5.1, R304.5.3

Street 1 Name StopSign

| Compliance Description Data |                       | Compliance Description |     | Data                        |       |
|-----------------------------|-----------------------|------------------------|-----|-----------------------------|-------|
| N/A                         | Ramp Length (in)      | 38.0                   | Yes | BlendTrans Slope (%)        | 2.4   |
| No                          | Ramp Width (in)       | 46.0                   | No  | BlendTrans XSlope (%)       | 3.3   |
| N/A                         | Flare Type LT         | N/A                    | N/A | Flare Type RT               | N/A   |
| N/A                         | Flare Slope LT (%)    | N/A                    | N/A | Flare Slope RT (%)          | N/A   |
| N/A                         | Flare Traversable LT? | N/A                    | N/A | Flare Traversable RT?       | N/A   |
| N/A                         | Landing Length (in)   | N/A                    | N/A | DWS Provided?               | N/A   |
| N/A                         | Landing Width (in)    | N/A                    | N/A | DWS Contrast?               | N/A   |
| N/A                         | Landing Slope (%)     | N/A                    | N/A | DWS Length (in)             | N/A   |
| N/A                         | Landing X Slope (%)   | N/A                    | N/A | DWS Full Width?             | N/A   |
| N/A                         | Landing Curb? (Y/N)   | N/A                    | N/A | DWS Offset (in)             | N/A   |
| N/A                         | Shared Landing?       | N/A                    |     |                             |       |
| N/A                         | Gutter Ponding?       | N/A                    | N/A | Gutter Slope (%)            | N/A   |
| N/A                         | Gutter Lip Ht (in)    | N/A                    | N/A | Gutter X Slope (%)          | N/A   |
| N/A                         | Painted X Walk1?      | No                     | N/A | Painted X Walk2?            | No    |
|                             | X Walk 1 Direction    | To SW                  |     | X Walk 2 Direction          | To SE |
|                             | X Walk 1 Width (in)   | N/A                    |     | X Walk 2 Width (in)         | N/A   |
|                             | X Walk 1 Slope (%)    | 5.4                    |     | X Walk 2 Slope (%)          | 1.9   |
|                             | X Walk 1 X Slope (%)  | 2.0                    |     | X Walk 2 X Slope (%)        | 5.2   |
| N/A                         | Ramp inside XWalk1?   | N/A                    | N/A | Ramp inside XWalk2?         | N/A   |
|                             | Road Slope (%)        | 3.5                    |     | Clear Space?                | N/A   |
|                             | Road X Slope (%)      | 4.3                    | N/A | Clear Space to XWalk (in)   | N/A   |
| N/A                         | Any Obstructions?     | N/A                    | N/A | Storm Grate/Utility Hazard? | N/A   |
|                             | Obstruction Type      |                        |     | Storm Grate/Utility Type    |       |
|                             |                       | N/A                    |     |                             | N/A   |
|                             |                       |                        | Yes | Surface Condition? (G/P)    | Good  |
|                             |                       |                        | No  | Curb Slope (%)              | 14.5  |