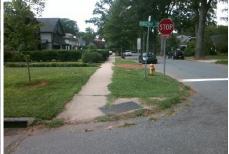

## Access Compliance Report Public Rights-of-Way (Curb Ramps)

| Intersection ID: 14434 Main Street: E 5TH ST Cross Street: RIDGEWAY AV                                          |                       |                              |         |                                                |                       |           |                                  | Location                    | 14/   |
|-----------------------------------------------------------------------------------------------------------------|-----------------------|------------------------------|---------|------------------------------------------------|-----------------------|-----------|----------------------------------|-----------------------------|-------|
| Intersection ID: 14434                                                                                          | Main Street: E_5TH_ST |                              |         |                                                |                       | Location: | W                                |                             |       |
| ADA ID: 4EAFB3BA2F39                                                                                            | Ramp Type: PerpDiag   |                              |         | Initial Pass/Fail: Fail Overall Compliance: No |                       |           |                                  | Severity Score:             | 13.75 |
| Codes/Mitigation Info/Possible Solution                                                                         |                       |                              |         | Field Measurements/Component Compliance        |                       |           |                                  |                             |       |
| HE MAN                                                                                                          | 5                     | Possible Solutions:          |         | Compliance Description                         |                       |           | Data Compliance Description Data |                             |       |
|                                                                                                                 |                       | Remove & Replace Curb Ramp   | With    | N/A                                            | Ramp Length (in)      | 49.0      | No                               | Ramp Slope (%)              | 8.5   |
|                                                                                                                 |                       | Two New Directional Ramps or |         | Yes                                            | Ramp Width (in)       | 48.0      | No                               | Ramp XSlope (%)             | 3.7   |
|                                                                                                                 |                       | Equivalent.                  |         | N/A                                            | Flare Type LT         | N/A       | N/A                              | Flare Type RT               | N/A   |
|                                                                                                                 |                       |                              |         | N/A                                            | Flare Slope LT (%)    | N/A       | N/A                              | Flare Slope RT (%)          | N/A   |
| Ball                                                                                                            |                       |                              |         | N/A                                            | Flare Traversable LT? | N/A       | N/A                              | Flare Traversable RT?       | N/A   |
| A A A A A A A A A A A A A A A A A A A                                                                           |                       |                              |         | N/A                                            | Landing Length (in)   | N/A       | N/A                              | DWS Provided?               | N/A   |
|                                                                                                                 |                       | Surveyor Notes:              |         | N/A                                            | Landing Width (in)    | N/A       | N/A                              | DWS Contrast?               | N/A   |
|                                                                                                                 |                       | N/A                          |         | N/A                                            | Landing Slope (%)     | N/A       | N/A                              | DWS Length (in)             | N/A   |
| 1 Arta Sta                                                                                                      |                       |                              |         | N/A                                            | Landing X Slope (%)   | N/A       | N/A                              | DWS Full Width?             | N/A   |
| a printer and                                                                                                   |                       |                              |         | N/A                                            | Landing Curb? (Y/N)   | N/A       | N/A                              | DWS Offset (in)             | N/A   |
| and the live                                                                                                    |                       |                              |         | N/A                                            | Shared Landing?       | N/A       |                                  |                             |       |
| - 18 / 8 / 8 / 8 / 8 / 8 / 8 / 8 / 8 / 8                                                                        |                       | PROW/ADA:                    |         | N/A                                            | Gutter Ponding?       | N/A       | N/A                              | Gutter Slope (%)            | N/A   |
| 1.8 2000 1 51                                                                                                   |                       | R304.2.2, R304.5.3           |         | N/A                                            | Gutter Lip Ht (in)    | N/A       | N/A                              | Gutter X Slope (%)          | N/A   |
|                                                                                                                 |                       |                              |         | N/A                                            | Painted X Walk1?      | No        | N/A                              | Painted X Walk2?            | No    |
| The second se |                       |                              |         |                                                | X Walk 1 Direction    | To SE     |                                  | X Walk 2 Direction          | To NE |
| and the second of the                                                                                           | The Market            |                              |         | N/A                                            | X Walk 1 Width (in)   | N/A       | N/A                              | X Walk 2 Width (in)         | N/A   |
| Street 1 Name                                                                                                   | <b>RIDGEWAY AV</b>    |                              |         |                                                | X Walk 1 Slope (%)    | 0.9       |                                  | X Walk 2 Slope (%)          | 4.1   |
| Stop Condition-Street 2                                                                                         | StopSign              |                              |         |                                                | X Walk 1 X Slope (%)  | 3.4       |                                  | X Walk 2 X Slope (%)        | 1.5   |
| Street 2 Name                                                                                                   | E 5TH ST              |                              |         | N/A                                            | Ramp inside XWalk1?   | N/A       | N/A                              | Ramp inside XWalk2?         | N/A   |
| Stop Condition-Street 1                                                                                         | StopSign              |                              |         |                                                | Road Slope (%)        | 2.3       | N/A                              | Clear Space?                | N/A   |
|                                                                                                                 |                       |                              |         |                                                | Road X Slope (%)      | 5.9       | N/A                              | Clear Space to XWalk (in)   | N/A   |
|                                                                                                                 |                       |                              |         | N/A                                            | Any Obstructions?     | N/A       | N/A                              | Storm Grate/Utility Hazard? | N/A   |
|                                                                                                                 |                       | Total Cost: \$               | 3200.00 |                                                | Obstruction Type      |           |                                  | Storm Grate/Utility Type    |       |
|                                                                                                                 |                       |                              |         |                                                |                       | N/A       |                                  |                             | N/A   |