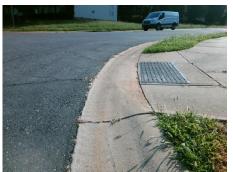

## Field Measurements/Component Compliance

Street 1 Name
Stop Condition-Street 2
Street 2 Name
Stop Condition-Street 1

DULIN CREEK BV StopSign GOLD PAN RD None Possible Solutions:

Remove & Replace Curb Ramp With
Two New Directional Ramps or
Equivalent.

N

Surveyor Notes:

N/A

PROW/ADA:

Not Found, R304.5.3

Total Cost: \$ 3200.00

| Field Measurements/Component Compliance |                       |      |      |                             |      |
|-----------------------------------------|-----------------------|------|------|-----------------------------|------|
| Compliance Description                  |                       | Data | Comp | liance Description          | Data |
| N/A                                     | Ramp Length (in)      | 39.5 | Yes  | Ramp Slope (%)              | 6.0  |
| Yes                                     | Ramp Width (in)       | 51.5 | No   | Ramp XSlope (%)             | 6.8  |
| N/A                                     | Flare Type LT         | N/A  | N/A  | Flare Type RT               | N/A  |
| N/A                                     | Flare Slope LT (%)    | N/A  | N/A  | Flare Slope RT (%)          | N/A  |
| N/A                                     | Flare Traversable LT? | N/A  | N/A  | Flare Traversable RT?       | N/A  |
| N/A                                     | Landing Length (in)   | N/A  | N/A  | DWS Provided?               | N/A  |
| N/A                                     | Landing Width (in)    | N/A  | N/A  | DWS Contrast?               | N/A  |
| N/A                                     | Landing Slope (%)     | N/A  | N/A  | DWS Length (in)             | N/A  |
| N/A                                     | Landing X Slope (%)   | N/A  | N/A  | DWS Full Width?             | N/A  |
| N/A                                     | Landing Curb? (Y/N)   | N/A  | N/A  | DWS Offset (in)             | N/A  |
| N/A                                     | Shared Landing?       | N/A  |      |                             |      |
| N/A                                     | Gutter Ponding?       | N/A  | N/A  | Gutter Slope (%)            | N/A  |
| N/A                                     | Gutter Lip Ht (in)    | N/A  | N/A  | Gutter X Slope (%)          | N/A  |
| N/A                                     | Painted X Walk1?      | No   | N/A  | Painted X Walk2?            | No   |
|                                         | X Walk 1 Direction    | To N |      | X Walk 2 Direction          | To W |
| N/A                                     | X Walk 1 Width (in)   | N/A  | N/A  | X Walk 2 Width (in)         | N/A  |
|                                         | X Walk 1 Slope (%)    | 1.6  |      | X Walk 2 Slope (%)          | 0.9  |
|                                         | X Walk 1 X Slope (%)  | 4.7  |      | X Walk 2 X Slope (%)        | 2.7  |
| N/A                                     | Ramp inside XWalk1?   | N/A  | N/A  | Ramp inside XWalk2?         | N/A  |
|                                         | Road Slope (%)        | 5.5  | N/A  | Clear Space?                | N/A  |
|                                         | Road X Slope (%)      | 2.2  | N/A  | Clear Space to XWalk (in)   | N/A  |
| N/A                                     | Any Obstructions?     | N/A  | N/A  | Storm Grate/Utility Hazard? | N/A  |
|                                         | Obstruction Type      |      |      | Storm Grate/Utility Type    |      |
|                                         |                       | N/A  |      |                             | N/A  |
|                                         |                       |      | Yes  | Surface Condition? (G/P)    | Good |