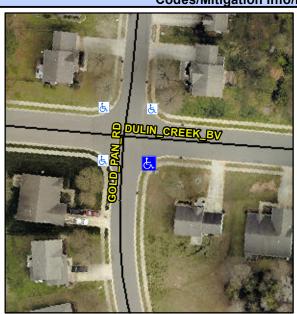

## Access Compliance Report Public Rights-of-Way (Curb Ramps)

Intersection ID: 30337 Main Street: DULIN\_CREEK\_BV Cross Street: GOLD\_PAN\_RD Location: SE

ADA ID: 4EB357FA9026 Ramp Type: PerpDiag Initial Pass/Fail: Fail Overall Compliance: No Severity Score: 12.5