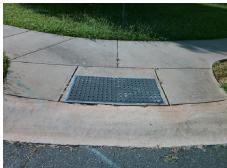

## Field Measurements/Component Compliance

Street 1 Name
Stop Condition-Street 2
Street 2 Name
Stop Condition-Street 1

DULIN CREEK BV StopSign GOLD PAN RD None Possible Solutions:

Remove & Replace Curb Ramp With
Two New Directional Ramps or
Equivalent.

N

Surveyor Notes:

N/A

PROW/ADA:

Not Found, R304.5.3

Total Cost: \$ 3200.00

| Field Measurements/Component Compliance |                       |      |      |                             |      |
|-----------------------------------------|-----------------------|------|------|-----------------------------|------|
| Compliance Description                  |                       | Data | Comp | liance Description          | Data |
| N/A                                     | Ramp Length (in)      | 39.5 | Yes  | Ramp Slope (%)              | 6.0  |
| Yes                                     | Ramp Width (in)       | 51.5 | No   | Ramp XSlope (%)             | 6.8  |
| N/A                                     | Flare Type LT         | N/A  | N/A  | Flare Type RT               | N/A  |
| N/A                                     | Flare Slope LT (%)    | N/A  | N/A  | Flare Slope RT (%)          | N/A  |
| N/A                                     | Flare Traversable LT? | N/A  | N/A  | Flare Traversable RT?       | N/A  |
| N/A                                     | Landing Length (in)   | N/A  | N/A  | DWS Provided?               | N/A  |
| N/A                                     | Landing Width (in)    | N/A  | N/A  | DWS Contrast?               | N/A  |
| N/A                                     | Landing Slope (%)     | N/A  | N/A  | DWS Length (in)             | N/A  |
| N/A                                     | Landing X Slope (%)   | N/A  | N/A  | DWS Full Width?             | N/A  |
| N/A                                     | Landing Curb? (Y/N)   | N/A  | N/A  | DWS Offset (in)             | N/A  |
| N/A                                     | Shared Landing?       | N/A  |      |                             |      |
| N/A                                     | Gutter Ponding?       | N/A  | N/A  | Gutter Slope (%)            | N/A  |
| N/A                                     | Gutter Lip Ht (in)    | N/A  | N/A  | Gutter X Slope (%)          | N/A  |
| N/A                                     | Painted X Walk1?      | No   | N/A  | Painted X Walk2?            | No   |
|                                         | X Walk 1 Direction    | To N |      | X Walk 2 Direction          | To W |
| N/A                                     | X Walk 1 Width (in)   | N/A  | N/A  | X Walk 2 Width (in)         | N/A  |
|                                         | X Walk 1 Slope (%)    | 1.6  |      | X Walk 2 Slope (%)          | 0.9  |
|                                         | X Walk 1 X Slope (%)  | 4.7  |      | X Walk 2 X Slope (%)        | 2.7  |
| N/A                                     | Ramp inside XWalk1?   | N/A  | N/A  | Ramp inside XWalk2?         | N/A  |
|                                         | Road Slope (%)        | 5.5  | N/A  | Clear Space?                | N/A  |
|                                         | Road X Slope (%)      | 2.2  | N/A  | Clear Space to XWalk (in)   | N/A  |
| N/A                                     | Any Obstructions?     | N/A  | N/A  | Storm Grate/Utility Hazard? | N/A  |
|                                         | Obstruction Type      |      |      | Storm Grate/Utility Type    |      |
|                                         |                       | N/A  |      |                             | N/A  |
|                                         |                       |      | Yes  | Surface Condition? (G/P)    | Good |