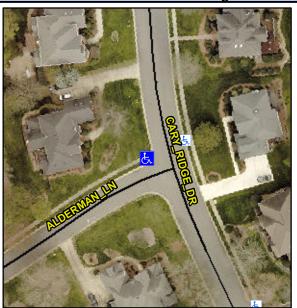

## Access Compliance Report Public Rights-of-Way (Curb Ramps)

Intersection ID: 25899 Main Street: ALDERMAN\_LN Cross Street: CARY\_RIDGE\_DR Location: NW

ADA ID: 4EB75356BEF0 Ramp Type: PerpDiag Initial Pass/Fail: Fail Overall Compliance: No Severity Score: 21.25