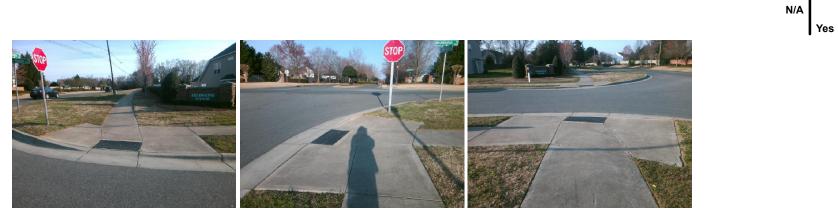

## Access Compliance Report Public Rights-of-Way (Curb Ramps)

|                                         |                                                   |                               |         |                                                |                       | 1    |                           |                             |       |
|-----------------------------------------|---------------------------------------------------|-------------------------------|---------|------------------------------------------------|-----------------------|------|---------------------------|-----------------------------|-------|
| Intersection ID: 2663                   | Intersection ID: 26633 Main Street: WEDDINGTON_RD |                               |         | Cross Street: FINCHER_MEADOWS_LN               |                       |      |                           | Location:                   | NE    |
| ADA ID: 4EBB7C3D35C7 Ramp Type: Perp    |                                                   |                               | Initial | Initial Pass/Fail: Fail Overall Compliance: No |                       |      |                           | o Severity Score:           | 13.75 |
| Codes/Mitigation Info/Possible Solution |                                                   |                               |         | Field Measurements/Component Compliance        |                       |      |                           |                             |       |
|                                         |                                                   | Possible Solutions:           |         | Compliance Description Da                      |                       |      | ta Compliance Description |                             | Data  |
|                                         | 11 14 Decoments                                   | Remove & Replace Entire Ram   | 0.      | N/A                                            | Ramp Length (in)      | 96.0 | No                        | Ramp Slope (%)              | 9.3   |
| and I                                   |                                                   |                               |         | Yes                                            | Ramp Width (in)       | 48.0 | No                        | Ramp XSlope (%)             | 2.7   |
|                                         | 1 Dennel                                          |                               |         | N/A                                            | Flare Type LT         | N/A  | N/A                       | Flare Type RT               | N/A   |
| 3000 11                                 | A MURINE                                          |                               |         | N/A                                            | Flare Slope LT (%)    | N/A  | N/A                       | Flare Slope RT (%)          | N/A   |
|                                         |                                                   |                               |         | N/A                                            | Flare Traversable LT? | N/A  | N/A                       | Flare Traversable RT?       | N/A   |
|                                         |                                                   |                               |         | N/A                                            | Landing Length (in)   | N/A  | N/A                       | DWS Provided?               | N/A   |
|                                         | ALLOSTONE MANOR DR                                | Surveyor Notes:               |         | N/A                                            | Landing Width (in)    | N/A  | N/A                       | DWS Contrast?               | N/A   |
|                                         |                                                   | N/A                           |         | N/A                                            | Landing Slope (%)     | N/A  | N/A                       | DWS Length (in)             | N/A   |
|                                         |                                                   |                               |         | N/A                                            | Landing X Slope (%)   | N/A  | N/A                       | DWS Full Width?             | N/A   |
|                                         |                                                   |                               |         | N/A                                            | Landing Curb? (Y/N)   | N/A  | N/A                       | DWS Offset (in)             | N/A   |
|                                         |                                                   |                               |         | N/A                                            | Shared Landing?       | N/A  |                           |                             |       |
| Street and the K                        | PROW/ADA:                                         |                               | N/A     | Gutter Ponding?                                | N/A                   | N/A  | Gutter Slope (%)          | N/A                         |       |
|                                         |                                                   | Not Found, R304.2.2, R304.5.3 |         | N/A                                            | Gutter Lip Ht (in)    | N/A  | N/A                       | Gutter X Slope (%)          | N/A   |
|                                         |                                                   |                               |         | N/A                                            | Painted X Walk1?      | No   | N/A                       | Painted X Walk2?            | N/A   |
|                                         |                                                   |                               |         |                                                | X Walk 1 Direction    | To S |                           | X Walk 2 Direction          | N/A   |
|                                         |                                                   |                               |         | N/A                                            | X Walk 1 Width (in)   | N/A  | N/A                       | X Walk 2 Width (in)         | N/A   |
| Street 1 Name                           | FIELDSTONE MANOR DR                               |                               |         |                                                | X Walk 1 Slope (%)    | 0.1  |                           | X Walk 2 Slope (%)          | N/A   |
| Stop Condition-Street 2                 | StopSign                                          |                               |         |                                                | X Walk 1 X Slope (%)  | 5.3  |                           | X Walk 2 X Slope (%)        | N/A   |
| Street 2 Name                           | N/A                                               |                               |         | N/A                                            | Ramp inside XWalk1?   | N/A  | N/A                       | Ramp inside XWalk2?         | N/A   |
| Stop Condition-Street 1                 | N/A                                               |                               |         |                                                | Road Slope (%)        | N/A  | N/A                       | Clear Space?                | N/A   |
|                                         |                                                   |                               |         |                                                | Road X Slope (%)      | N/A  | N/A                       | Clear Space to XWalk (in)   | N/A   |
|                                         |                                                   |                               |         | N/A                                            | Any Obstructions?     | N/A  | N/A                       | Storm Grate/Utility Hazard? | N/A   |
|                                         |                                                   | Total Cost: \$                | 1850.00 |                                                | Obstruction Type      |      |                           | Storm Grate/Utility Type    |       |
|                                         |                                                   |                               |         |                                                |                       | N/A  |                           |                             | N/A   |