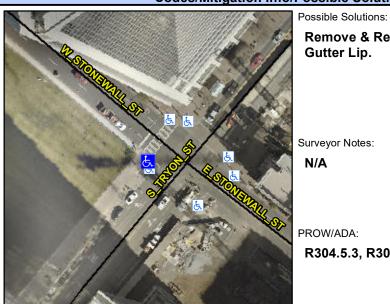

## **Access Compliance Report Public Rights-of-Way** (Curb Ramps)

Intersection ID: 12711 Main Street: W STONEWALL ST Cross Street: S\_TRYON\_ST Location: W

**Overall Compliance: No** ADA ID: 4EBC8F982DFE Ramp Type: Perp Initial Pass/Fail: Pass **Severity Score:** 7.5

## Field Measurements/Component Compliance

Street 1 Name Stop Condition-Street 2 Street 2 Name Stop Condition-Street 1 Remove & Replace Landing. Grind Gutter Lip.

Surveyor Notes:

N/A

PROW/ADA:

R304.5.3, R302.7.2