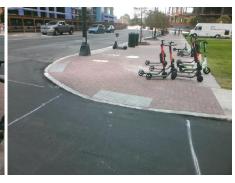

## Field Measurements/Component Compliance

Street 1 Name Stop Condition-Street 2 Street 2 Name Stop Condition-Street 1 Remove & Replace Landing. Grind Gutter Lip.

Surveyor Notes:

N/A

PROW/ADA:

R304.5.3, R302.7.2

| STONEWALL ST |
|--------------|
| Signal       |
| N/A          |
| N/A          |
|              |
|              |

Total Cost: 700.00

| Compliance Description |                       | Data   | Comp | oliance Description         | Data |
|------------------------|-----------------------|--------|------|-----------------------------|------|
| N/A                    | Ramp Length (in)      | 68.0   | Yes  | Ramp Slope (%)              | 7.6  |
| Yes                    | Ramp Width (in)       | 59.0   | Yes  | Ramp XSlope (%)             | 1.5  |
| N/A                    | Flare Type LT         | Sloped | N/A  | Flare Type RT               | N/A  |
| N/A                    | Flare Slope LT (%)    | 5.8    | Yes  | Flare Slope RT (%)          | 8.9  |
| N/A                    | Flare Traversable LT? | Yes    | N/A  | Flare Traversable RT?       | Yes  |
| Yes                    | Landing Length (in)   | 60.0   | Yes  | DWS Provided?               | Yes  |
| Yes                    | Landing Width (in)    | 60.0   | Yes  | DWS Contrast?               | Yes  |
| Yes                    | Landing Slope (%)     | 0.6    | Yes  | DWS Length (in)             | 24.0 |
| No                     | Landing X Slope (%)   | 2.2    | Yes  | DWS Full Width?             | Yes  |
| N/A                    | Landing Curb? (Y/N)   | No     | Yes  | DWS Offset (in)             | 0.0  |
| N/A                    | Shared Landing?       | No     |      |                             |      |
| Yes                    | Gutter Ponding?       | No     | Yes  | Gutter Slope (%)            | 1.9  |
| No                     | Gutter Lip Ht (in)    | 0.5    | Yes  | Gutter X Slope (%)          | 1.9  |
| N/A                    | Painted X Walk1?      | No     | N/A  | Painted X Walk2?            | N/A  |
|                        | X Walk 1 Direction    | To NE  |      | X Walk 2 Direction          | N/A  |
| N/A                    | X Walk 1 Width (in)   | N/A    | N/A  | X Walk 2 Width (in)         | N/A  |
|                        | X Walk 1 Slope (%)    | 1.4    |      | X Walk 2 Slope (%)          | N/A  |
|                        | X Walk 1 X Slope (%)  | 1.5    |      | X Walk 2 X Slope (%)        | N/A  |
| N/A                    | Ramp inside XWalk1?   | N/A    | N/A  | Ramp inside XWalk2?         | N/A  |
|                        | Road Slope (%)        | N/A    | N/A  | Clear Space?                | Yes  |
|                        | Road X Slope (%)      | N/A    | N/A  | Clear Space to XWalk (in)   | N/A  |
| Yes                    | Any Obstructions?     | No     | Yes  | Storm Grate/Utility Hazard? | No   |
|                        | Obstruction Type      |        |      | Storm Grate/Utility Type    |      |
|                        |                       | N/A    |      |                             | N/A  |