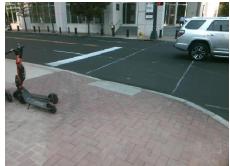

## Field Measurements/Component Compliance

Street 1 Name Stop Condition-Street 2 Street 2 Name Stop Condition-Street 1 Remove & Replace Landing. Grind Gutter Lip.

Surveyor Notes:

N/A

PROW/ADA:

R304.5.3, R302.7.2

| STONEWALL ST |
|--------------|
| Signal       |
| N/A          |
| N/A          |
|              |
|              |

Total Cost: 700.00

| Compliance Description |                       | Data   | Comp | oliance Description         | Data |
|------------------------|-----------------------|--------|------|-----------------------------|------|
| N/A                    | Ramp Length (in)      | 68.0   | Yes  | Ramp Slope (%)              | 7.6  |
| Yes                    | Ramp Width (in)       | 59.0   | Yes  | Ramp XSlope (%)             | 1.5  |
| N/A                    | Flare Type LT         | Sloped | N/A  | Flare Type RT               | N/A  |
| N/A                    | Flare Slope LT (%)    | 5.8    | Yes  | Flare Slope RT (%)          | 8.9  |
| N/A                    | Flare Traversable LT? | Yes    | N/A  | Flare Traversable RT?       | Yes  |
| Yes                    | Landing Length (in)   | 60.0   | Yes  | DWS Provided?               | Yes  |
| Yes                    | Landing Width (in)    | 60.0   | Yes  | DWS Contrast?               | Yes  |
| Yes                    | Landing Slope (%)     | 0.6    | Yes  | DWS Length (in)             | 24.0 |
| No                     | Landing X Slope (%)   | 2.2    | Yes  | DWS Full Width?             | Yes  |
| N/A                    | Landing Curb? (Y/N)   | No     | Yes  | DWS Offset (in)             | 0.0  |
| N/A                    | Shared Landing?       | No     |      |                             |      |
| Yes                    | Gutter Ponding?       | No     | Yes  | Gutter Slope (%)            | 1.9  |
| No                     | Gutter Lip Ht (in)    | 0.5    | Yes  | Gutter X Slope (%)          | 1.9  |
| N/A                    | Painted X Walk1?      | No     | N/A  | Painted X Walk2?            | N/A  |
|                        | X Walk 1 Direction    | To NE  |      | X Walk 2 Direction          | N/A  |
| N/A                    | X Walk 1 Width (in)   | N/A    | N/A  | X Walk 2 Width (in)         | N/A  |
|                        | X Walk 1 Slope (%)    | 1.4    |      | X Walk 2 Slope (%)          | N/A  |
|                        | X Walk 1 X Slope (%)  | 1.5    |      | X Walk 2 X Slope (%)        | N/A  |
| N/A                    | Ramp inside XWalk1?   | N/A    | N/A  | Ramp inside XWalk2?         | N/A  |
|                        | Road Slope (%)        | N/A    | N/A  | Clear Space?                | Yes  |
|                        | Road X Slope (%)      | N/A    | N/A  | Clear Space to XWalk (in)   | N/A  |
| Yes                    | Any Obstructions?     | No     | Yes  | Storm Grate/Utility Hazard? | No   |
|                        | Obstruction Type      |        |      | Storm Grate/Utility Type    |      |
|                        |                       | N/A    |      |                             | N/A  |