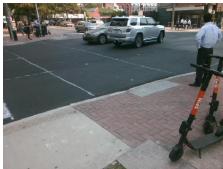

## Field Measurements/Component Compliance

Street 1 Name Stop Condition-Street 2 Street 2 Name Stop Condition-Street 1 Remove & Replace Landing. Grind Gutter Lip.

Surveyor Notes:

N/A

PROW/ADA:

R304.5.3, R302.7.2

| STONEWALL ST |
|--------------|
| Signal       |
| N/A          |
| N/A          |
|              |
|              |

Total Cost: 700.00

| Compliance Description |                       | Data   | Comp | oliance Description         | Data |
|------------------------|-----------------------|--------|------|-----------------------------|------|
| N/A                    | Ramp Length (in)      | 68.0   | Yes  | Ramp Slope (%)              | 7.6  |
| Yes                    | Ramp Width (in)       | 59.0   | Yes  | Ramp XSlope (%)             | 1.5  |
| N/A                    | Flare Type LT         | Sloped | N/A  | Flare Type RT               | N/A  |
| N/A                    | Flare Slope LT (%)    | 5.8    | Yes  | Flare Slope RT (%)          | 8.9  |
| N/A                    | Flare Traversable LT? | Yes    | N/A  | Flare Traversable RT?       | Yes  |
| Yes                    | Landing Length (in)   | 60.0   | Yes  | DWS Provided?               | Yes  |
| Yes                    | Landing Width (in)    | 60.0   | Yes  | DWS Contrast?               | Yes  |
| Yes                    | Landing Slope (%)     | 0.6    | Yes  | DWS Length (in)             | 24.0 |
| No                     | Landing X Slope (%)   | 2.2    | Yes  | DWS Full Width?             | Yes  |
| N/A                    | Landing Curb? (Y/N)   | No     | Yes  | DWS Offset (in)             | 0.0  |
| N/A                    | Shared Landing?       | No     |      |                             |      |
| Yes                    | Gutter Ponding?       | No     | Yes  | Gutter Slope (%)            | 1.9  |
| No                     | Gutter Lip Ht (in)    | 0.5    | Yes  | Gutter X Slope (%)          | 1.9  |
| N/A                    | Painted X Walk1?      | No     | N/A  | Painted X Walk2?            | N/A  |
|                        | X Walk 1 Direction    | To NE  |      | X Walk 2 Direction          | N/A  |
| N/A                    | X Walk 1 Width (in)   | N/A    | N/A  | X Walk 2 Width (in)         | N/A  |
|                        | X Walk 1 Slope (%)    | 1.4    |      | X Walk 2 Slope (%)          | N/A  |
|                        | X Walk 1 X Slope (%)  | 1.5    |      | X Walk 2 X Slope (%)        | N/A  |
| N/A                    | Ramp inside XWalk1?   | N/A    | N/A  | Ramp inside XWalk2?         | N/A  |
|                        | Road Slope (%)        | N/A    | N/A  | Clear Space?                | Yes  |
|                        | Road X Slope (%)      | N/A    | N/A  | Clear Space to XWalk (in)   | N/A  |
| Yes                    | Any Obstructions?     | No     | Yes  | Storm Grate/Utility Hazard? | No   |
|                        | Obstruction Type      |        |      | Storm Grate/Utility Type    |      |
|                        |                       | N/A    |      |                             | N/A  |